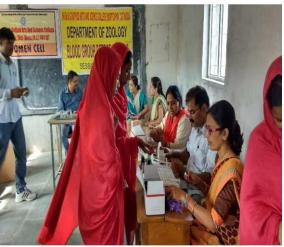

**Evidence of Success:** 

Every year the activity was organized by Department of Zoology and Equal opportunity cell in

collaboration with Laxmibai Deshmukh Sub-divisional rural hospital Murtizapur, District- Akola in

the campus of our college and nearby villages. During, the event formal counseling was done, so

that the students could understand the severity of the disorder and need of its awareness.

The sickle cell anemia and blood group detection camp was held on dated 18 August 2017 in

Gulam Nabi Azad Urdu School Murtizapur. In this camp 48 students were participated. Like every

year the sickle cell anemia and blood group detection camp was held on dated 25 Feb. 2019 at

Shivan. There were 200 villagers were registered for this camp. The number of students in the registered villagers appeared to be high. The sickle cell anemia and blood group detection camp was held on dated 11 February 2020 for the college students. The total 137 students were registered for this camp. The sickle cell anemia and blood group detection camp was held on dated 11 December 2021 for the college campus students. The total 164 students were participated in this camp.