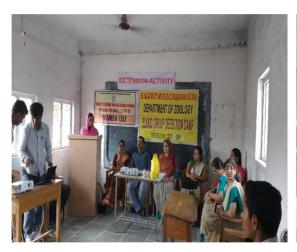

#### A Brief Report

On 11<sup>th</sup> December 2021 Equal opportunity cell and Department of Zoology, jointly organized sickle cell anemia awareness camp for newly entered students in college (B.Sc I and B.A. I). This event was taken with the team of Laxmibai Deshmukh Sub-District Government Hospital, Murtizapur Dist- Akola

The event was started by 12:30pm on 11<sup>th</sup> December 2021 and inaugurated at the hands of Dr. A. P. Charjan, Principal, Shri Dr. R. G. Rathod Arts and Science College, Murtizapur and President of Programme. Along with there were few persons from other departments of college.