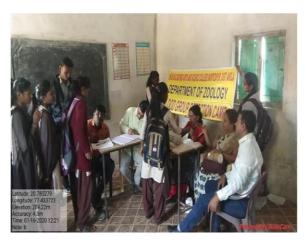

the campus of our college and nearby villages. During, the event formal counseling was done, so

that the students could understand the severity of the disorder and need of its awareness.

The sickle cell anemia and blood group detection camp was held on dated 18 August 2017 in

Gulam Nabi Azad Urdu School Murtizapur. In this camp 48 students were participated. Like every

year the sickle cell anemia and blood group detection camp was held on dated 25 Feb. 2019 at

Shivan. There were 200 villagers were registered for this camp. The number of students in the registered villagers appeared to be high. The sickle cell anemia and blood group detection camp was held on dated 11 February 2020 for the college students. The total 137 students were registered for this camp. The sickle cell anemia and blood group detection camp was held on dated 11 December 2021 for the college campus students. The total 164 students were participated in this camp.