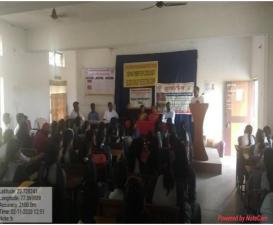

#### SICKLE CELL ANEMIA AWARENESS CAMP

#### ORGANIZED BY

EQUAL OPPORTUNITY CELL AND DEPARTMENT OF ZOOLOGY

SHRI DR. R. G. RATHOD ARTS AND SCIENCE COLLEGE, MURTIZAPUR

11<sup>th</sup> December 2021

(Academic year 2021-22)

#### A Brief Report

On 11<sup>th</sup> December 2021 Equal opportunity cell and Department of Zoology, jointly organized sickle cell anemia awareness camp for newly entered students in college (B.Sc I and B.A. I). This event was taken with the team of Laxmibai Deshmukh Sub-District Government Hospital, Murtizapur Dist- Akola

The event was started by 12:30pm on 11<sup>th</sup> December 2021 and inaugurated at the hands of Dr. A. P. Charjan, Principal, Shri Dr. R. G. Rathod Arts and Science College, Murtizapur and President of Programme. Along with there were few persons from other departments of college.

This event was conducted by Abhishekh Adhau, student of B. Sc. III., Smt Namrata Khadase (Lab Technician Sickle Cell), Smt. Aparna Tidke(Lab Tech. ICTC), Mr. Ninad Bulbule (Counsellor ICTC) aware the students regarding Sickle Cell Anemia — Reasons, Prevention and Medication. In total **164** Students were registered for this camp.