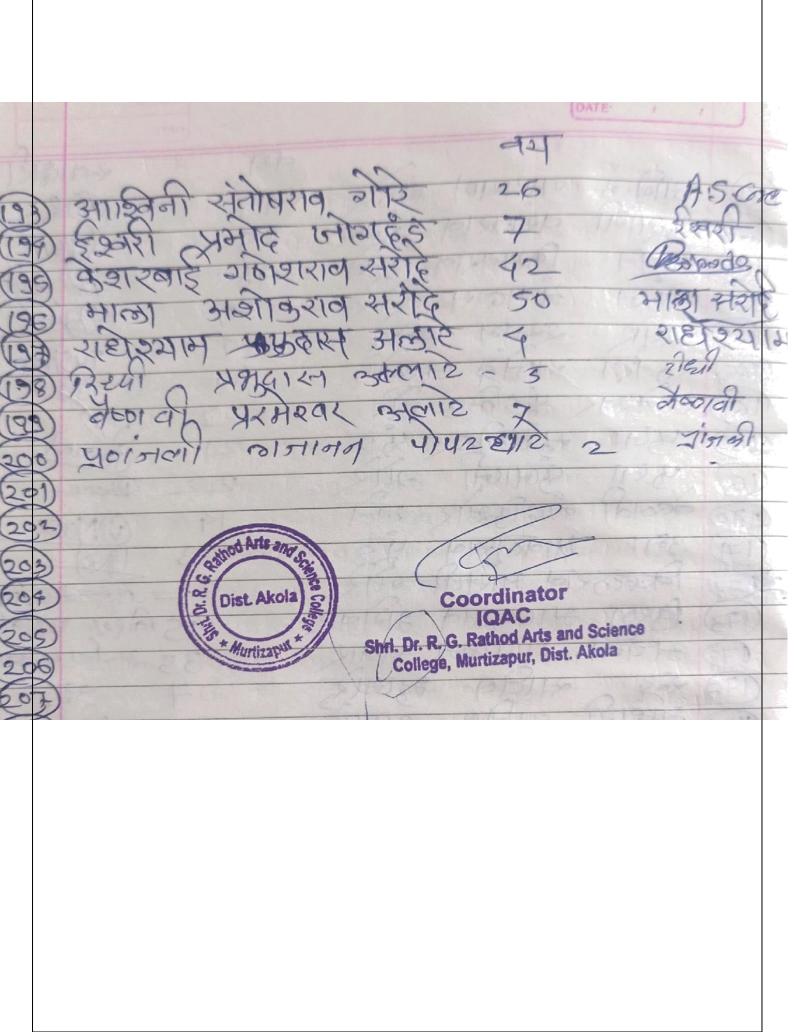

#### ATTENDANCE

| Sr. No. | Name of the student            | Group           | Signature     |
|---------|--------------------------------|-----------------|---------------|
| 1       | Miss. Dipali R. Bansod.        | MSC-ZOO         | OBansod       |
| 2       | Miss Vrushali R Gamhale        | MSC-ZOOK        | pay Gambale   |
| 3       | Miss Pagio R Pranjale          | BSC-MATH        | pprantale     |
| 4       | Miss samiksha V. Ambilkar      | BSC-200         | SAMILLE       |
| . 5     | Miss. Divya A. Urnekaz         | 85C-Zoology     | D. A. Umekaz  |
| 6 mk    | Gayatei Rojesh mondhe. B       | A. II year      | Grondhe.      |
| 7       | Misel Katal Catanan mendhe     | D. ATT VALE     | Brendhe       |
| 8 00    | spegati Ashokeno Guvende       | BSC I'SF        | preward       |
| 9       | Neha Ambadas Madkara           | BSC I'SF        | (Nymodless    |
| 10      | Diksha Siddheshwar Meshram     | -11-            | D.S. Meshadm  |
| 11      | Shravani Sachin Tole.          | -11-            | S.s. Tale     |
| 12      | Monika Suxesh Chawali          | BSCIInd         | Baseli        |
| 13      | Devyani Mangesh Ladhe          | BScIInd         | ( )           |
| 14      | Vajbhavi Natayan Bhingate      | -11-<br>BSC 15+ | Durgue        |
| 15      | sanika santosh Sonone          | BSCIST          | 5. sonone     |
| 16      | Wikita Vasent Dasharathi       | BSC 1st         | Dasharathi.   |
| 17      | Ky, Mamba Sheepd by hode, swat | BSC Tyent       | 10 Chalesware |
| 18      | Ky Rupal Nanclu Solanke        | BSCJJYEX.       | Ryselente.    |
| 19      | ku niksha Gautam Ingle.        | BSCIYERY        | OIngle        |
| 20      | Ku. yaishnavi R. Gadave        | MSC-ZOO         | @dave         |
| 21      | Ku. Grayatti Gr. Ingle         | MSC. 200        | Cognyte       |
| 22      | Ku Tejaswini G. Bhojane.       | BSCIYEOX        |               |
| 23      | Ku Tejaswini R. Chaudhari      | B.S.C.I year    | Phoadheri     |
| 24      | Adilia Anam Abdul Graff at     | BSC I year      |               |
| 25      | Shital B. Bolanka.             | MSCITTE         | Balanke.      |
| 26      | Trupti S. aupta                | B.SC Ind        | T.S. Cupta    |
| 27      | Renuka s. Deshmukh             | B.A. Ind        | R.s. Deshmukh |
| 28      | Vaishnavi G. Mane              | B.Sc. Ind       | Romane        |
| 29      | Presna B. Yadav.               | B.Sc. Ind       | 87            |
| 30      | Dhandshoi B. Bhave             | B.Sc Irnd       | D.B. Bhose    |
| 31      | solshi G. Raul                 | B.S.C.Ind       | D.B. Bhorse   |
| 32      | Pranali D. Raut                | B.SC Inc        | Bart          |