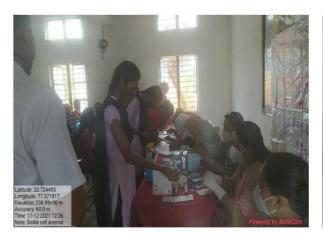

the campus of our college and nearby villages. During, the event formal counseling was done, so

that the students could understand the severity of the disorder and need of its awareness.

The sickle cell anemia and blood group detection camp was held on dated 18 August 2017 in

Gulam Nabi Azad Urdu School Murtizapur. In this camp 48 students were participated. Like every

year the sickle cell anemia and blood group detection camp was held on dated 25 Feb. 2019 at

Shivan. There were 200 villagers were registered for this camp. The number of students in the registered villagers appeared to be high. The sickle cell anemia and blood group detection camp was held on dated 11 February 2020 for the college students. The total 137 students were registered for this camp. The sickle cell anemia and blood group detection camp was held on dated 11 December 2021 for the college campus students. The total 164 students were participated in this camp.