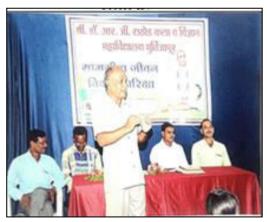

The event was started by 12:30pm on 11<sup>th</sup> December 2021 and inaugurated at the hands of Dr. A. P. Charjan, Principal, Shri Dr. R. G. Rathod Arts and Science College, Murtizapur and President of Programme. Along with there were few persons from other departments of college.

This event was conducted by Abhishekh Adhau, student of B. Sc. III., Smt Namrata Khadase (Lab Technician Sickle Cell), Smt. Aparna Tidke(Lab Tech. ICTC), Mr. Ninad Bulbule (Counsellor ICTC) aware the students regarding Sickle Cell Anemia — Reasons, Prevention and Medication. In total **164** Students were registered for this camp.