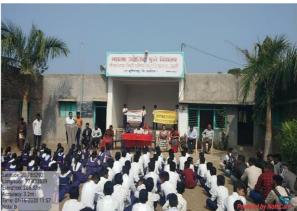

#### A Brief Report

On 11<sup>th</sup> December 2021 Equal opportunity cell and Department of Zoology, jointly organized sickle cell anemia awareness camp for newly entered students in college (B.Sc I and B.A. I). This event was taken with the team of Laxmibai Deshmukh Sub-District Government Hospital, Murtizapur Dist- Akola

The event was started by 12:30pm on 11<sup>th</sup> December 2021 and inaugurated at the hands of Dr. A. P. Charjan, Principal, Shri Dr. R. G. Rathod Arts and Science College, Murtizapur and President of Programme. Along with there were few persons from other departments of college.

This event was conducted by Abhishekh Adhau, student of B. Sc. III., Smt Namrata Khadase (Lab Technician Sickle Cell), Smt. Aparna Tidke(Lab Tech. ICTC), Mr. Ninad Bulbule (Counsellor ICTC) aware the students regarding Sickle Cell Anemia — Reasons, Prevention and Medication. In total **164** Students were registered for this camp.