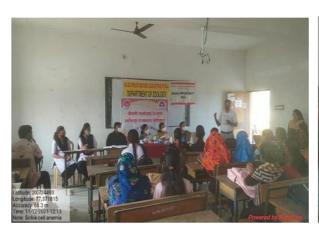

#### SICKLE CELL ANEMIA AWARENESS CAMP

#### ORGANIZED BY

EQUAL OPPORTUNITY CELL AND DEPARTMENT OF ZOOLOGY

SHRI DR. R. G. RATHOD ARTS AND SCIENCE COLLEGE, MURTIZAPUR

11<sup>th</sup> December 2021

(Academic year 2021-22)

#### A Brief Report

On 11<sup>th</sup> December 2021 Equal opportunity cell and Department of Zoology, jointly organized sickle cell anemia awareness camp for newly entered students in college (B.Sc I and B.A. I). This event was taken with the team of Laxmibai Deshmukh Sub-District Government Hospital, Murtizapur Dist- Akola

The event was started by 12:30pm on 11<sup>th</sup> December 2021 and inaugurated at the hands of Dr. A. P. Charjan, Principal, Shri Dr. R. G. Rathod Arts and Science College, Murtizapur and President of Programme. Along with there were few persons from other departments of college.