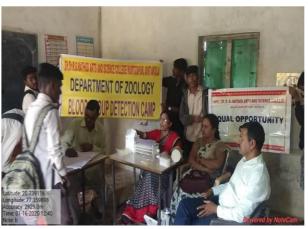

the campus of our college and nearby villages. During, the event formal counseling was done, so

that the students could understand the severity of the disorder and need of its awareness.

The sickle cell anemia and blood group detection camp was held on dated 18 August 2017 in

Gulam Nabi Azad Urdu School Murtizapur. In this camp 48 students were participated. Like every

year the sickle cell anemia and blood group detection camp was held on dated 25 Feb. 2019 at

Shivan. There were 200 villagers were registered for this camp. The number of students in the registered villagers appeared to be high. The sickle cell anemia and blood group detection camp was held on dated 11 February 2020 for the college students. The total 137 students were registered for this camp. The sickle cell anemia and blood group detection camp was held on dated 11 December 2021 for the college campus students. The total 164 students were participated in this camp.