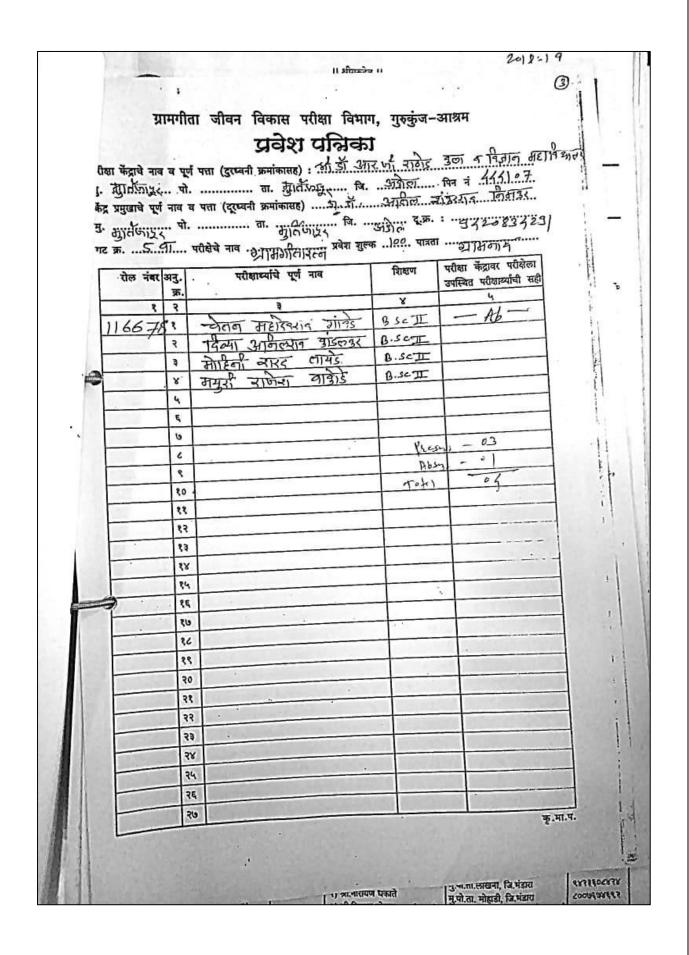

Gulam Nabi Azad Urdu School Murtizapur. In this camp 48 students were participated. Like every

year the sickle cell anemia and blood group detection camp was held on dated 25 Feb. 2019 at

Shivan. There were 200 villagers were registered for this camp. The number of students in the registered villagers appeared to be high. The sickle cell anemia and blood group detection camp was held on dated 11 February 2020 for the college students. The total 137 students were registered for this camp. The sickle cell anemia and blood group detection camp was held on dated 11 December 2021 for the college campus students. The total 164 students were participated in this camp.