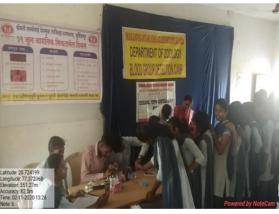

Gulam Nabi Azad Urdu School Murtizapur. In this camp 48 students were participated. Like every

year the sickle cell anemia and blood group detection camp was held on dated 25 Feb. 2019 at

Shivan. There were 200 villagers were registered for this camp. The number of students in the registered villagers appeared to be high. The sickle cell anemia and blood group detection camp was held on dated 11 February 2020 for the college students. The total 137 students were registered for this camp. The sickle cell anemia and blood group detection camp was held on dated 11 December 2021 for the college campus students. The total 164 students were participated in this camp.

This event was conducted by Abhishekh Adhau, student of B. Sc. III., Smt Namrata Khadase (Lab Technician Sickle Cell), Smt. Aparna Tidke(Lab Tech. ICTC), Mr. Ninad Bulbule (Counsellor ICTC) aware the students regarding Sickle Cell Anemia — Reasons, Prevention and Medication. In total **164** Students were registered for this camp.