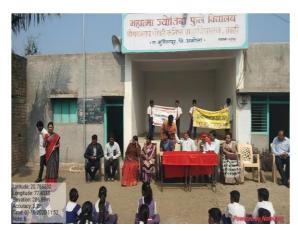

#### A Brief Report

On 11<sup>th</sup> December 2021 Equal opportunity cell and Department of Zoology, jointly organized sickle cell anemia awareness camp for newly entered students in college (B.Sc I and B.A. I). This event was taken with the team of Laxmibai Deshmukh Sub-District Government Hospital, Murtizapur Dist- Akola

The event was started by 12:30pm on 11<sup>th</sup> December 2021 and inaugurated at the hands of Dr. A. P. Charjan, Principal, Shri Dr. R. G. Rathod Arts and Science College, Murtizapur and President of Programme. Along with there were few persons from other departments of college.

This event was conducted by Abhishekh Adhau, student of B. Sc. III., Smt Namrata Khadase (Lab Technician Sickle Cell), Smt. Aparna Tidke(Lab Tech. ICTC), Mr. Ninad Bulbule (Counsellor ICTC) aware the students regarding Sickle Cell Anemia — Reasons, Prevention and Medication. In total **164** Students were registered for this camp.