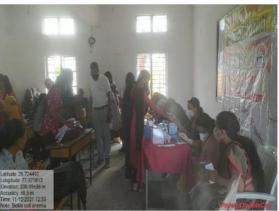

This event was conducted by Abhishekh Adhau, student of B. Sc. III., Smt Namrata Khadase (Lab Technician Sickle Cell), Smt. Aparna Tidke(Lab Tech. ICTC), Mr. Ninad Bulbule (Counsellor ICTC) aware the students regarding Sickle Cell Anemia — Reasons, Prevention and Medication. In total **164** Students were registered for this camp.

During and after the camp, the organizers were taken feedback from the students. The detail report is with coordinator of this event. But the feedback indicates that, Students need such boost up events to promote the awareness.