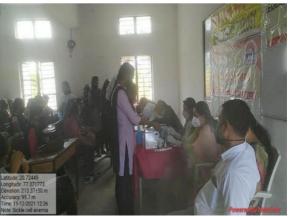

The event was started by 12:30pm on 11<sup>th</sup> December 2021 and inaugurated at the hands of Dr. A. P. Charjan, Principal, Shri Dr. R. G. Rathod Arts and Science College, Murtizapur and President of Programme. Along with there were few persons from other departments of college.

This event was conducted by Abhishekh Adhau, student of B. Sc. III., Smt Namrata Khadase (Lab Technician Sickle Cell), Smt. Aparna Tidke(Lab Tech. ICTC), Mr. Ninad Bulbule (Counsellor ICTC) aware the students regarding Sickle Cell Anemia — Reasons, Prevention and Medication. In total **164** Students were registered for this camp.