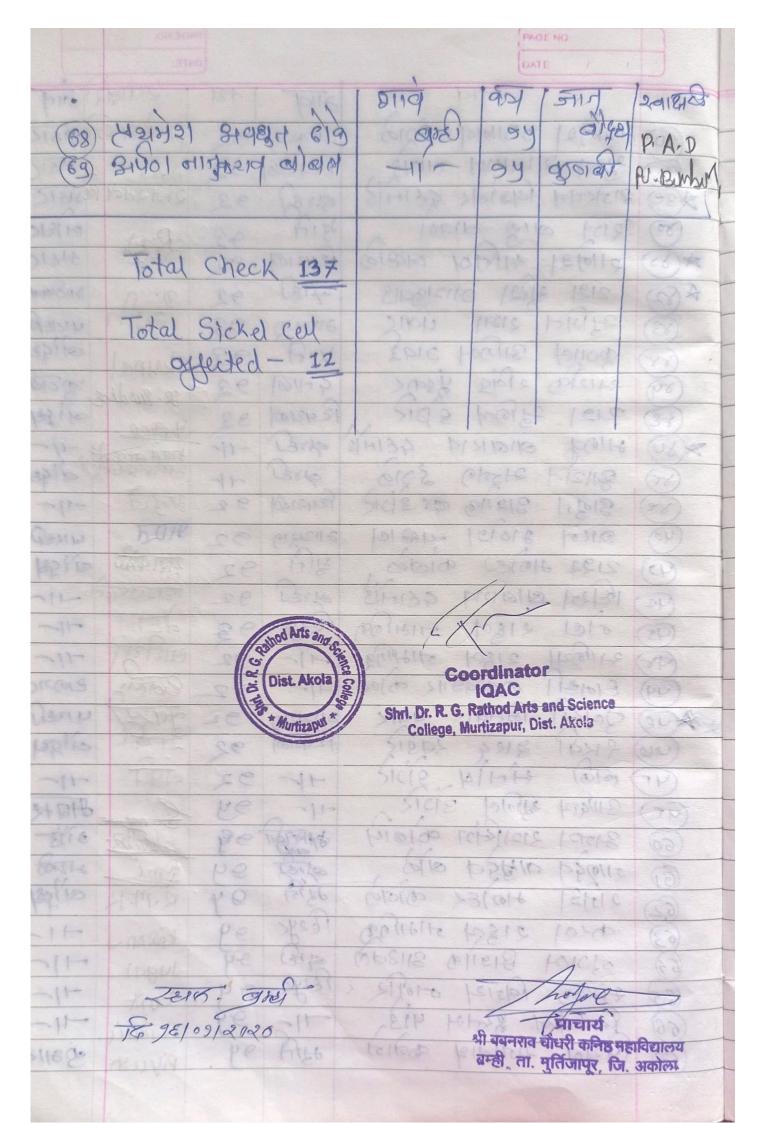

Gulam Nabi Azad Urdu School Murtizapur. In this camp 48 students were participated. Like every

year the sickle cell anemia and blood group detection camp was held on dated 25 Feb. 2019 at

Shivan. There were 200 villagers were registered for this camp. The number of students in the registered villagers appeared to be high. The sickle cell anemia and blood group detection camp was held on dated 11 February 2020 for the college students. The total 137 students were registered for this camp. The sickle cell anemia and blood group detection camp was held on dated 11 December 2021 for the college campus students. The total 164 students were participated in this camp.

| Session                                                                         | Activity Organized                                           |  |
|---------------------------------------------------------------------------------|--------------------------------------------------------------|--|
| Title of Best Practice: Sickle cell Anemia: Awareness, Counseling and Detection |                                                              |  |
| 2021-22                                                                         | Detection and testing of Sickle Cell Anemia                  |  |
| 2019-20                                                                         | Blood group detection and Sickle Cell Anemia testing         |  |
|                                                                                 | Sickle cell Anemia awareness and testing camp                |  |
| 2018-19                                                                         | Detection and testing of Sickle cell Anemia                  |  |
| 2017-18                                                                         | Detection of blood group, haemoglobin and Sickle Cell Anemia |  |