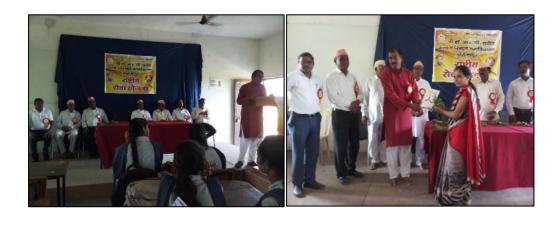

#### SICKLE CELL ANEMIA AWARENESS CAMP

#### ORGANIZED BY

EQUAL OPPORTUNITY CELL AND DEPARTMENT OF ZOOLOGY

SHRI DR. R. G. RATHOD ARTS AND SCIENCE COLLEGE, MURTIZAPUR

11<sup>th</sup> December 2021

(Academic year 2021-22)

#### A Brief Report

On 11<sup>th</sup> December 2021 Equal opportunity cell and Department of Zoology, jointly organized sickle cell anemia awareness camp for newly entered students in college (B.Sc I and B.A. I). This event was taken with the team of Laxmibai Deshmukh Sub-District Government Hospital, Murtizapur Dist- Akola

The event was started by 12:30pm on 11<sup>th</sup> December 2021 and inaugurated at the hands of Dr. A. P. Charjan, Principal, Shri Dr. R. G. Rathod Arts and Science College, Murtizapur and President of Programme. Along with there were few persons from other departments of college.

This event was conducted by Abhishekh Adhau, student of B. Sc. III., Smt Namrata Khadase (Lab Technician Sickle Cell), Smt. Aparna Tidke(Lab Tech. ICTC), Mr. Ninad Bulbule (Counsellor ICTC) aware the students regarding Sickle Cell Anemia — Reasons, Prevention and Medication. In total **164** Students were registered for this camp.