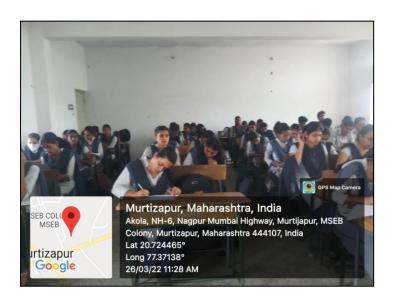

### Shri Dr. R. G. Rathod Arts and Science College, Murtizapur Dist- Akola Notice

All the students of B.Sc I and B.A I are kindly inform that they should present on 11<sup>th</sup> December 2021 at 11:00am for "Detection and Testing Sickle Cell". It is compulsory for all students.

This event was conducted by Abhishekh Adhau, student of B. Sc. III., Smt Namrata Khadase (Lab Technician Sickle Cell), Smt. Aparna Tidke(Lab Tech. ICTC), Mr. Ninad Bulbule (Counsellor ICTC) aware the students regarding Sickle Cell Anemia — Reasons, Prevention and Medication. In total **164** Students were registered for this camp.