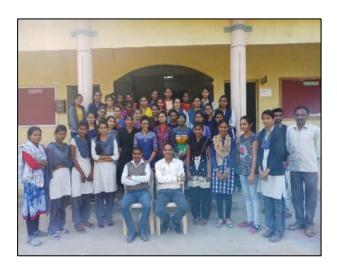

This event was conducted by Abhishekh Adhau, student of B. Sc. III., Smt Namrata Khadase (Lab Technician Sickle Cell), Smt. Aparna Tidke(Lab Tech. ICTC), Mr. Ninad Bulbule (Counsellor ICTC) aware the students regarding Sickle Cell Anemia — Reasons, Prevention and Medication. In total **164** Students were registered for this camp.

The event was started by 12:30pm on 11<sup>th</sup> December 2021 and inaugurated at the hands of Dr. A. P. Charjan, Principal, Shri Dr. R. G. Rathod Arts and Science College, Murtizapur and President of Programme. Along with there were few persons from other departments of college.