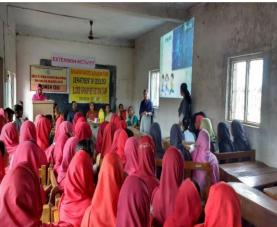

#### SICKLE CELL ANEMIA AWARENESS CAMP

#### ORGANIZED BY

EQUAL OPPORTUNITY CELL AND DEPARTMENT OF ZOOLOGY

SHRI DR. R. G. RATHOD ARTS AND SCIENCE COLLEGE, MURTIZAPUR

11<sup>th</sup> December 2021

(Academic year 2021-22)

#### A Brief Report

On 11<sup>th</sup> December 2021 Equal opportunity cell and Department of Zoology, jointly organized sickle cell anemia awareness camp for newly entered students in college (B.Sc I and B.A. I). This event was taken with the team of Laxmibai Deshmukh Sub-District Government Hospital, Murtizapur Dist- Akola

The event was started by 12:30pm on 11<sup>th</sup> December 2021 and inaugurated at the hands of Dr. A. P. Charjan, Principal, Shri Dr. R. G. Rathod Arts and Science College, Murtizapur and President of Programme. Along with there were few persons from other departments of college.