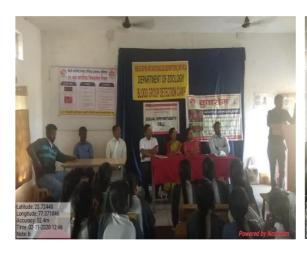

#### A Brief Report

On 11<sup>th</sup> December 2021 Equal opportunity cell and Department of Zoology, jointly organized sickle cell anemia awareness camp for newly entered students in college (B.Sc I and B.A. I). This event was taken with the team of Laxmibai Deshmukh Sub-District Government Hospital, Murtizapur Dist- Akola

The event was started by 12:30pm on 11<sup>th</sup> December 2021 and inaugurated at the hands of Dr. A. P. Charjan, Principal, Shri Dr. R. G. Rathod Arts and Science College, Murtizapur and President of Programme. Along with there were few persons from other departments of college.

This event was conducted by Abhishekh Adhau, student of B. Sc. III., Smt Namrata Khadase (Lab Technician Sickle Cell), Smt. Aparna Tidke(Lab Tech. ICTC), Mr. Ninad Bulbule (Counsellor ICTC) aware the students regarding Sickle Cell Anemia — Reasons, Prevention and Medication. In total **164** Students were registered for this camp.