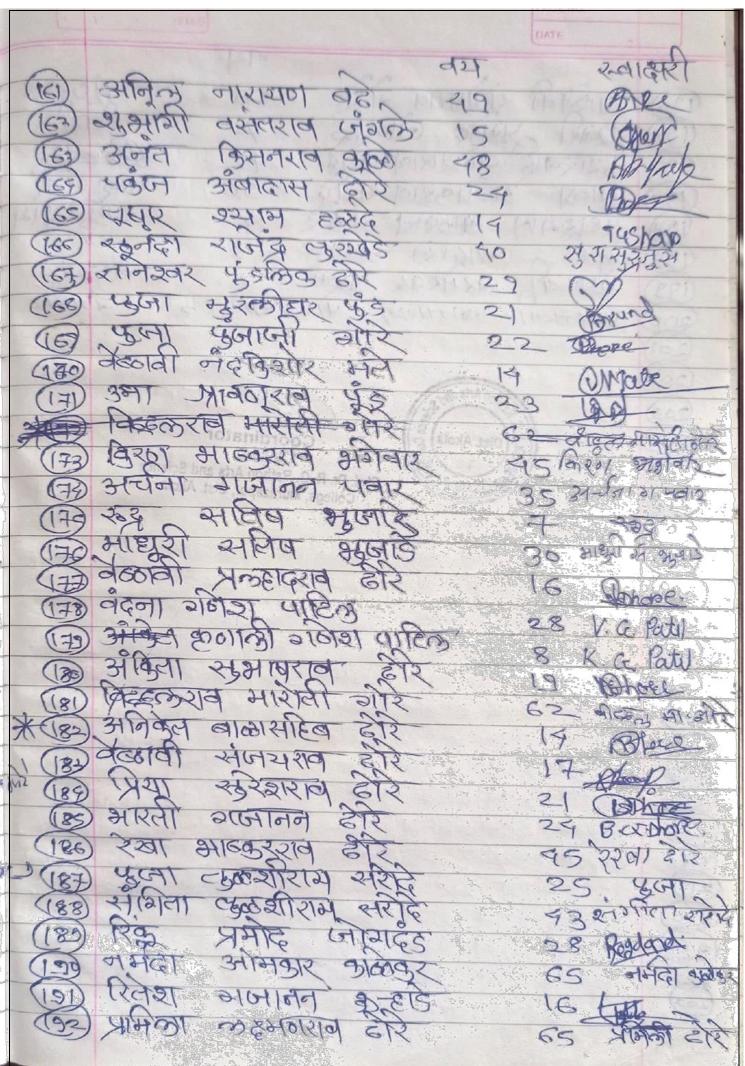

#### ATTENDANCE

| Sr. No. | Name of the student            | Group           | Signature     |
|---------|--------------------------------|-----------------|---------------|
| 1       | Miss. Dipali R. Bansod.        | MSC-ZOO         | OBansod       |
| 2       | Miss Vrushali R Gamhale        | MSC-ZOOK        | pay Gambale   |
| 3       | Miss Pagio R Pranjale          | BSC-MATH        | pprantale     |
| 4       | Miss samiksha V. Ambilkar      | BSC-200         | SAMILLE       |
| . 5     | Miss. Divya A. Urnekaz         | 85C-Zoology     | D. A. Umekaz  |
| 6 mk    | Gayatei Rojesh mondhe. B       | A. II year      | Grondhe.      |
| 7       | Misel Katal Catanan mendhe     | D. ATT VALE     | Brendhe       |
| 8 00    | spegati Ashokeno Guvende       | BSC I'SF        | preward       |
| 9       | Neha Ambadas Madkara           | BSC I'SF        | (Nymodless    |
| 10      | Diksha Siddheshwar Meshram     | -11-            | D.S. Meshadm  |
| 11      | Shravani Sachin Tole.          | -11-            | S.s. Tale     |
| 12      | Monika Suxesh Chawali          | BSCIInd         | Baseli        |
| 13      | Devyani Mangesh Ladhe          | BScIInd         | ( )           |
| 14      | Vajbhavi Natayan Bhingate      | -11-<br>BSC 15+ | Durgue        |
| 15      | sanika santosh Sonone          | BSCIST          | 5. sonone     |
| 16      | Wikita Vasent Dasharathi       | BSC 1st         | Dasharathi.   |
| 17      | Ky, Mamba Sheepd by hode, swat | BSC Tyent       | 10 Chalesware |
| 18      | Ky Rupal Nanclu Solanke        | BSCJJYEX.       | Ryselente.    |
| 19      | ku niksha Gautam Ingle.        | BSCIYERY        | OIngle        |
| 20      | Ku. yaishnavi R. Gadave        | MSC-ZOO         | @dave         |
| 21      | Ku. Grayatti Gr. Ingle         | MSC. 200        | Cognyte       |
| 22      | Ku Tejaswini G. Bhojane.       | BSCIYEOX        |               |
| 23      | Ku Tejaswini R. Chaudhari      | B.S.C.I year    | Phoadheri     |
| 24      | Adilia Anam Abdul Graff at     | BSC I year      |               |
| 25      | Shital B. Bolanka.             | MSCITTE         | Balanke.      |
| 26      | Trupti S. aupta                | B.SC Ind        | T.S. Cupta    |
| 27      | Renuka s. Deshmukh             | B.A. Ind        | R.s. Deshmukh |
| 28      | Vaishnavi G. Mane              | B.Sc. Ind       | Romane        |
| 29      | Presna B. Yadav.               | B.Sc. Ind       | 87            |
| 30      | Dhandshoi B. Bhave             | B.Sc Irnd       | D.B. Bhose    |
| 31      | solshi G. Raul                 | B.S.C.Ind       | D.B. Bhorse   |
| 32      | Pranali D. Raut                | B.SC Inc        | Bart          |