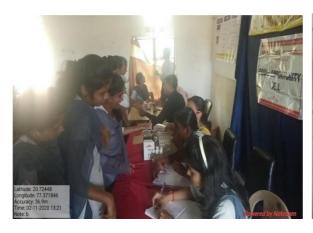

#### A Brief Report

On 11<sup>th</sup> December 2021 Equal opportunity cell and Department of Zoology, jointly organized sickle cell anemia awareness camp for newly entered students in college (B.Sc I and B.A. I). This event was taken with the team of Laxmibai Deshmukh Sub-District Government Hospital, Murtizapur Dist- Akola

The event was started by 12:30pm on 11<sup>th</sup> December 2021 and inaugurated at the hands of Dr. A. P. Charjan, Principal, Shri Dr. R. G. Rathod Arts and Science College, Murtizapur and President of Programme. Along with there were few persons from other departments of college.

This event was conducted by Abhishekh Adhau, student of B. Sc. III., Smt Namrata Khadase (Lab Technician Sickle Cell), Smt. Aparna Tidke(Lab Tech. ICTC), Mr. Ninad Bulbule (Counsellor ICTC) aware the students regarding Sickle Cell Anemia — Reasons, Prevention and Medication. In total **164** Students were registered for this camp.