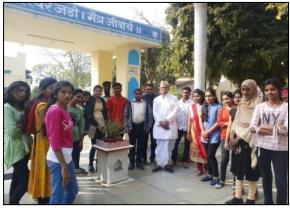

#### SICKLE CELL ANEMIA AWARENESS CAMP

#### ORGANIZED BY

EQUAL OPPORTUNITY CELL AND DEPARTMENT OF ZOOLOGY

SHRI DR. R. G. RATHOD ARTS AND SCIENCE COLLEGE, MURTIZAPUR

11<sup>th</sup> December 2021

(Academic year 2021-22)

#### A Brief Report

On 11<sup>th</sup> December 2021 Equal opportunity cell and Department of Zoology, jointly organized sickle cell anemia awareness camp for newly entered students in college (B.Sc I and B.A. I). This event was taken with the team of Laxmibai Deshmukh Sub-District Government Hospital, Murtizapur Dist- Akola

The event was started by 12:30pm on 11<sup>th</sup> December 2021 and inaugurated at the hands of Dr. A. P. Charjan, Principal, Shri Dr. R. G. Rathod Arts and Science College, Murtizapur and President of Programme. Along with there were few persons from other departments of college.