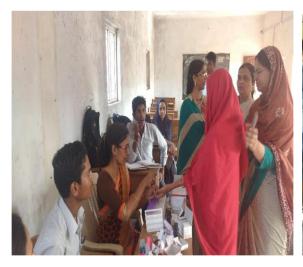

This event was conducted by Abhishekh Adhau, student of B. Sc. III., Smt Namrata Khadase (Lab Technician Sickle Cell), Smt. Aparna Tidke(Lab Tech. ICTC), Mr. Ninad Bulbule (Counsellor ICTC) aware the students regarding Sickle Cell Anemia — Reasons, Prevention and Medication. In total **164** Students were registered for this camp.

During and after the camp, the organizers were taken feedback from the students. The detail report is with coordinator of this event. But the feedback indicates that, Students need such boost up events to promote the awareness.