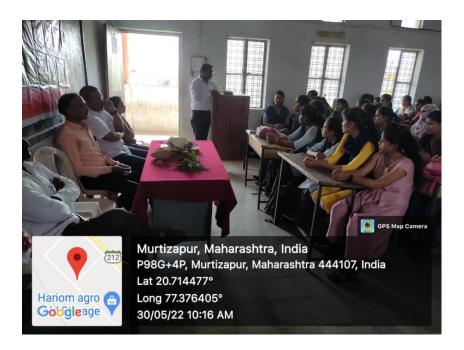

The event was started by 12:30pm on 11<sup>th</sup> December 2021 and inaugurated at the hands of Dr. A. P. Charjan, Principal, Shri Dr. R. G. Rathod Arts and Science College, Murtizapur and President of Programme. Along with there were few persons from other departments of college.

This event was conducted by Abhishekh Adhau, student of B. Sc. III., Smt Namrata Khadase (Lab Technician Sickle Cell), Smt. Aparna Tidke(Lab Tech. ICTC), Mr. Ninad Bulbule (Counsellor ICTC) aware the students regarding Sickle Cell Anemia — Reasons, Prevention and Medication. In total **164** Students were registered for this camp.