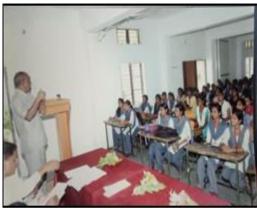

#### SICKLE CELL ANEMIA AWARENESS CAMP

#### ORGANIZED BY

EQUAL OPPORTUNITY CELL AND DEPARTMENT OF ZOOLOGY

SHRI DR. R. G. RATHOD ARTS AND SCIENCE COLLEGE, MURTIZAPUR

11<sup>th</sup> December 2021

(Academic year 2021-22)

#### A Brief Report

On 11<sup>th</sup> December 2021 Equal opportunity cell and Department of Zoology, jointly organized sickle cell anemia awareness camp for newly entered students in college (B.Sc I and B.A. I). This event was taken with the team of Laxmibai Deshmukh Sub-District Government Hospital, Murtizapur Dist- Akola

The event was started by 12:30pm on 11<sup>th</sup> December 2021 and inaugurated at the hands of Dr. A. P. Charjan, Principal, Shri Dr. R. G. Rathod Arts and Science College, Murtizapur and President of Programme. Along with there were few persons from other departments of college.

This event was conducted by Abhishekh Adhau, student of B. Sc. III., Smt Namrata Khadase (Lab Technician Sickle Cell), Smt. Aparna Tidke(Lab Tech. ICTC), Mr. Ninad Bulbule (Counsellor ICTC) aware the students regarding Sickle Cell Anemia — Reasons, Prevention and Medication. In total **164** Students were registered for this camp.