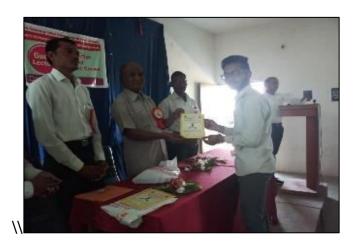

#### SICKLE CELL ANEMIA AWARENESS CAMP

#### ORGANIZED BY

EQUAL OPPORTUNITY CELL AND DEPARTMENT OF ZOOLOGY

SHRI DR. R. G. RATHOD ARTS AND SCIENCE COLLEGE, MURTIZAPUR

11<sup>th</sup> December 2021

(Academic year 2021-22)

#### A Brief Report

On 11<sup>th</sup> December 2021 Equal opportunity cell and Department of Zoology, jointly organized sickle cell anemia awareness camp for newly entered students in college (B.Sc I and B.A. I). This event was taken with the team of Laxmibai Deshmukh Sub-District Government Hospital, Murtizapur Dist- Akola

The event was started by 12:30pm on 11<sup>th</sup> December 2021 and inaugurated at the hands of Dr. A. P. Charjan, Principal, Shri Dr. R. G. Rathod Arts and Science College, Murtizapur and President of Programme. Along with there were few persons from other departments of college.

This event was conducted by Abhishekh Adhau, student of B. Sc. III., Smt Namrata Khadase (Lab Technician Sickle Cell), Smt. Aparna Tidke(Lab Tech. ICTC), Mr. Ninad Bulbule (Counsellor ICTC) aware the students regarding Sickle Cell Anemia — Reasons, Prevention and Medication. In total **164** Students were registered for this camp.