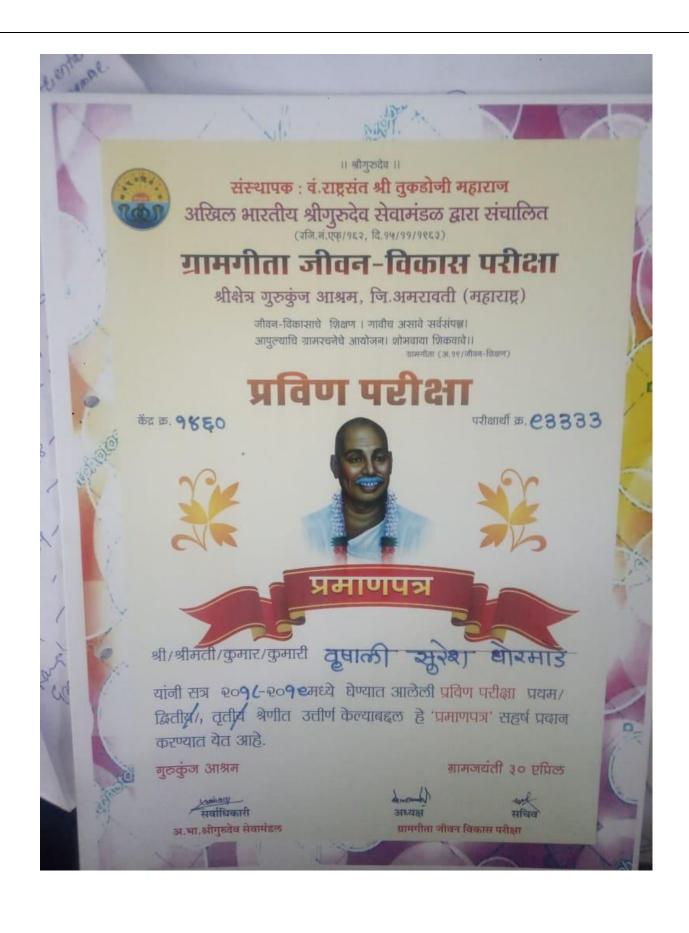

This event was conducted by Abhishekh Adhau, student of B. Sc. III., Smt Namrata Khadase (Lab Technician Sickle Cell), Smt. Aparna Tidke(Lab Tech. ICTC), Mr. Ninad Bulbule (Counsellor ICTC) aware the students regarding Sickle Cell Anemia — Reasons, Prevention and Medication. In total **164** Students were registered for this camp.