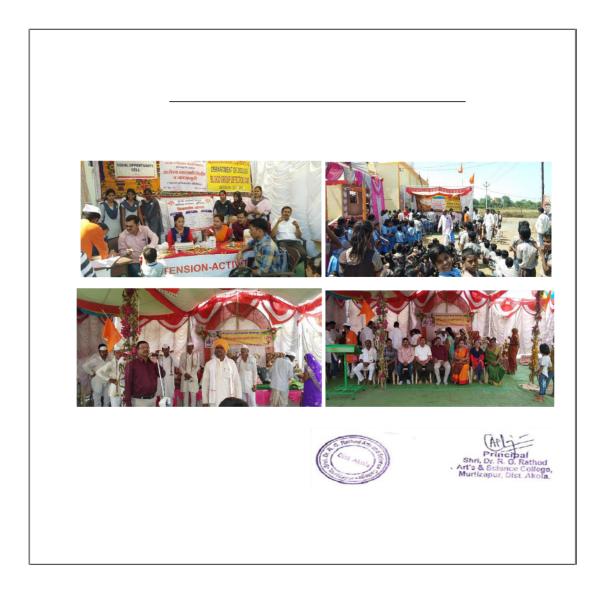

#### A Brief Report

On 11<sup>th</sup> December 2021 Equal opportunity cell and Department of Zoology, jointly organized sickle cell anemia awareness camp for newly entered students in college (B.Sc I and B.A. I). This event was taken with the team of Laxmibai Deshmukh Sub-District Government Hospital, Murtizapur Dist- Akola

The event was started by 12:30pm on 11<sup>th</sup> December 2021 and inaugurated at the hands of Dr. A. P. Charjan, Principal, Shri Dr. R. G. Rathod Arts and Science College, Murtizapur and President of Programme. Along with there were few persons from other departments of college.

This event was conducted by Abhishekh Adhau, student of B. Sc. III., Smt Namrata Khadase (Lab Technician Sickle Cell), Smt. Aparna Tidke(Lab Tech. ICTC), Mr. Ninad Bulbule (Counsellor ICTC) aware the students regarding Sickle Cell Anemia — Reasons, Prevention and Medication. In total **164** Students were registered for this camp.