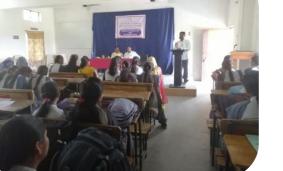

### Career council and placement committee Session (2021-22)

The online guest lecture (IFAS Institute Pune) was organized by the **Career council and placement committee** on dated 10-04-2022. In this programme B.Sc I II and III year students of subject Chemistry were participated. There were **44 students** were present in the session Mr. Rajiv Abhyankar talked on the strategies of cracking comparative exam in Chemistry