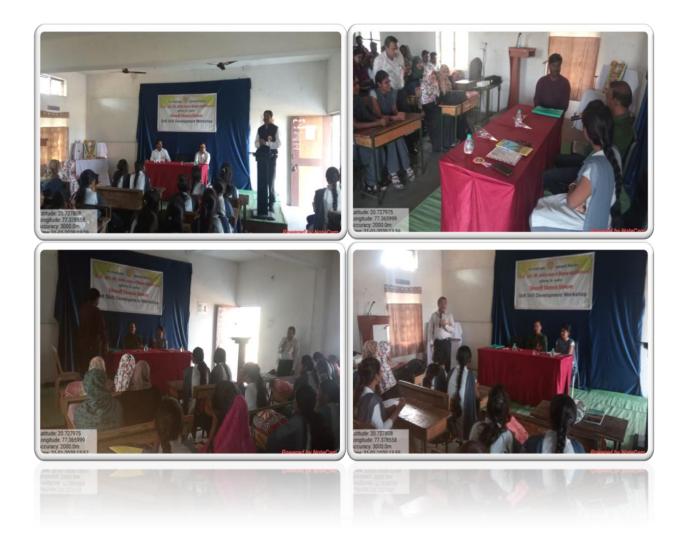

Eug. Asc विद्यार्थी विकास अधिकारी

स्वाक्षरी व शिक्का

Shri. Dr. R. G. Rathod Arts & Scient College, Murtizagur, Dist. Aluge

स्वाक्षरी व शिक्का

Dr. Nitin Mohod, Shri. Shivaji College Akola, has delivered lectures on different topic in the "Soft skill development workshop" organized on dated 28-01-2020