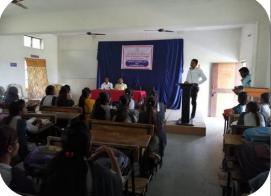

### Career council and placement committee Session (2021-22)

The online guest lecture (IFAS Institute Pune) was organized by the **Career council and placement committee** on dated 10-04-2022. In this programme B.Sc I II and III year students of subject mathematics were participated. There were **57 students were** present in the session

Mr. Rohit Muranjan talked on opportunities after graduation in mathematics

| Λ | hou | 1+ + | hic | 00 |  |
|---|-----|------|-----|----|--|

| 10.00      | - TANCE             | - of the your | • C |
|------------|---------------------|---------------|-----|
|            | About this call     |               |     |
|            | People              | Information   |     |
| -          | 1                   | •             | •   |
| Q.         | Pallavi Wakocle     | <i>V</i> i    | 1   |
| eth:       | Tejaswini Bhojana   | 4             | 1   |
| 6          | Shruti Ingle        | Ŵ             | 1   |
| 9.         | PRITAM PATIL        | ¥             | 1   |
| Q          | Khushal Lingampelli | #             | 1   |
| Q:         | Arati Panadare      | W             | 1   |
| Q.         | supriya waychal     | *             | 1   |
| Q.         | Gauray Mane         | 11            | 1   |
| <b>S</b> : | Mujahid Mohammad    | 11            | 1   |
| C.         | Rutuja Bajad        | 1             | i   |
| Q.         | Tanuja Mule         | 11            | 1   |