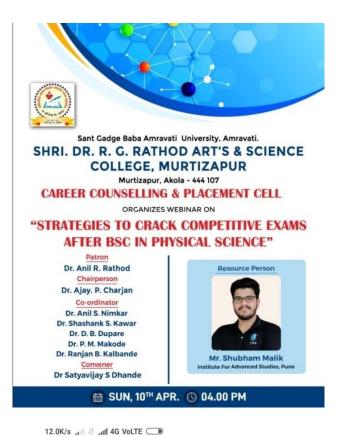

# **Session 2021-22**

Shri. Dr. R. G. Rathod Arts and Science College Murtizapur, Dist. Akola

To, The Principal, Shri. Dr. R.G.Rathod Arts and Science college Murtizapur

Subject: To grant permission for online conduction of series of guest lecture (IFAS Institute Pune)

Respected sir,

The student career council and placement committee intends to conduct series of online guest lecture (IFAS Institute Pune) in college. The online guest shall take place on 10-04-2022.

So please give the permission for the same

#### Notice

All the teaching staff and students are hereby informed that the career council and placement committee intends to conduct series of online guest lecture (IFAS Institute Pune) in college. The online guest shall take place on 10-04-2022. So all are requested to attend the programme as per schedule.

#### Shri Dr. R. G. Rathod Arts and science college Murtizapur Dist- Akola Report Career council and placement committee Session (2021-22)

A series of online guest lecture was conducted on behalf of Carrier counseling and placement Cell with the collaboration of IFAS Institute Pune on dated 10-04-2022. In this programme B.Sc-I, II and III year students of science faculty were participated. The different expertise of IFAS Institute Pune has talked on the various topics and encouraged students about the strategies of cracking competitive exam after completion of their graduation.