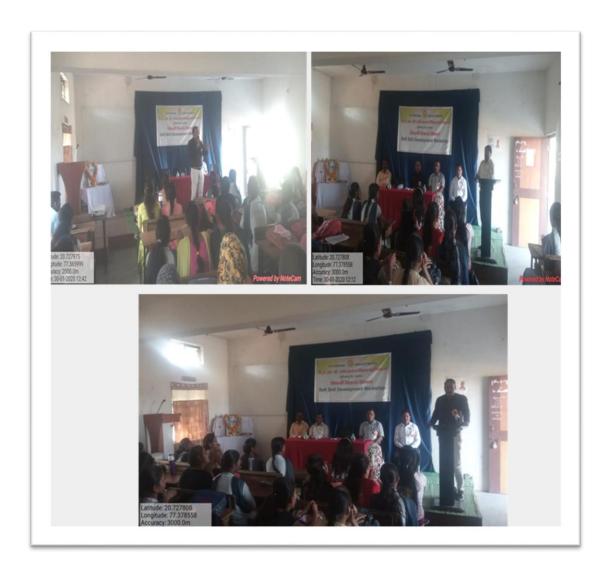

Eug. Asc विद्यार्थी विकास अधिकारी

स्वाक्षरी व शिक्का

Shri. Dr. R. G. Rathod Arts & Scient College, Murtizagur, Dist. Aluge

स्वाक्षरी व शिक्का

Dr. Nitin Mohod, Shri. Shivaji College Akola, has delivered lectures on different topic in the "Soft skill development workshop" organized on dated 28-01-2020