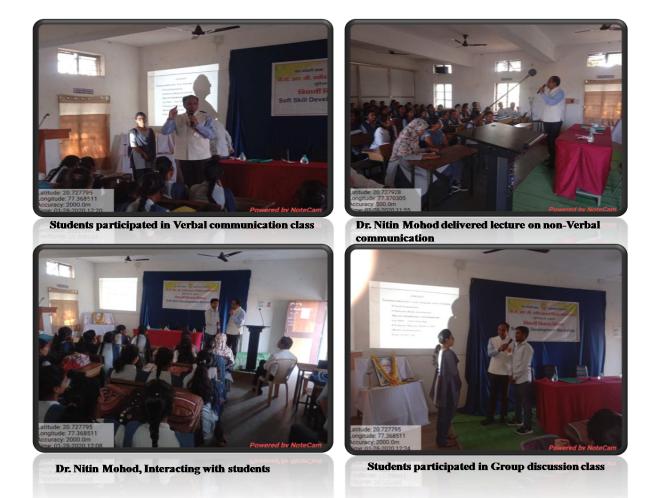

Eug. Asc विद्यार्थी विकास अधिकारी

स्वाक्षरी व शिक्का

Shri. Dr. R. G. Rathod Arts & Scient College, Murtizagur, Dist. Aluge

स्वाक्षरी व शिक्का

Dr. Nitin Mohod, Shri. Shivaji College Akola, has delivered lectures on different topic in the "Soft skill development workshop" organized on dated 28-01-2020