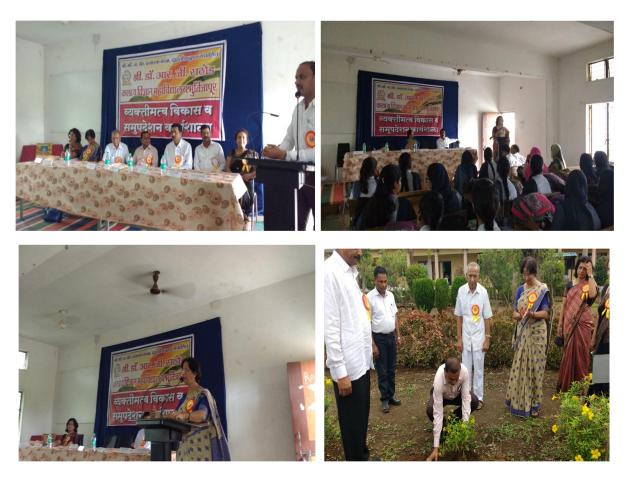

#### Shri Dr. R. G. Rathod Arts and science college Murtizapur Dist- Akola Report Career council and placement committee Session (2021-22)

A series of online guest lecture was conducted on behalf of Carrier counseling and placement Cell with the collaboration of IFAS Institute Pune on dated 10-04-2022. In this programme B.Sc-I, II and III year students of science faculty were participated. The different expertise of IFAS Institute Pune has talked on the various topics and encouraged students about the strategies of cracking competitive exam after completion of their graduation.

The Principal of the college motivated and supported in every aspect for the successful conduction of this programme and quoted how such programs were essential for boosting the confidence of students.