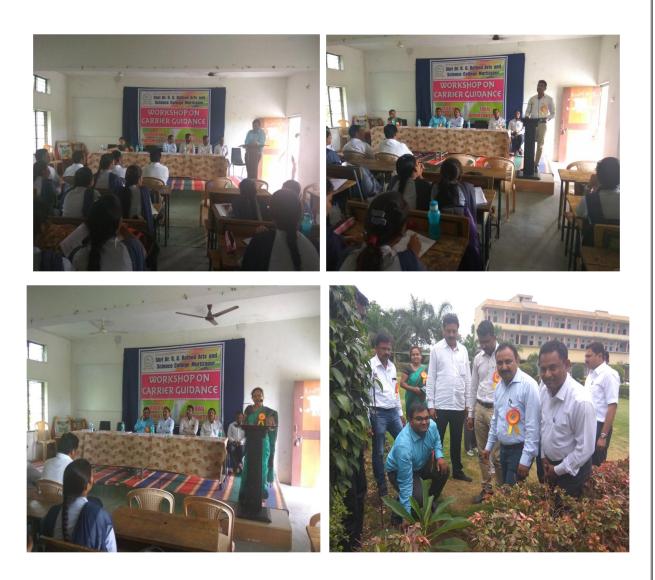

#### Shri Dr. R. G. Rathod Arts and science college Murtizapur Dist- Akola Report Career council and placement committee Session (2021-22)

A series of online guest lecture was conducted on behalf of Carrier counseling and placement Cell with the collaboration of IFAS Institute Pune on dated 10-04-2022. In this programme B.Sc-I, II and III year students of science faculty were participated. The different expertise of IFAS Institute Pune has talked on the various topics and encouraged students about the strategies of cracking competitive exam after completion of their graduation.

The Principal of the college motivated and supported in every aspect for the successful conduction of this programme and quoted how such programs were essential for boosting the confidence of students.