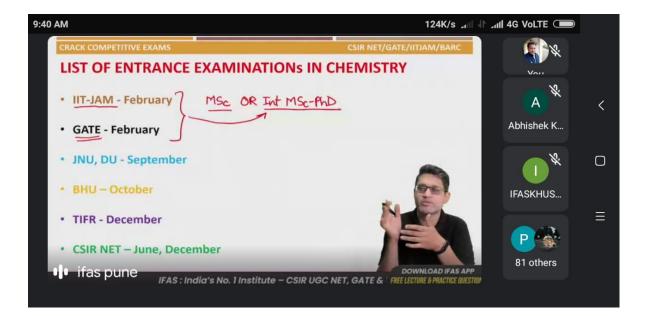

### 5.1.3

Percentage of students benefitted by guidance for competitive examinations and career counselling offered by the Institution during the last five years

Academic Year: 2021-22 to 2017-18