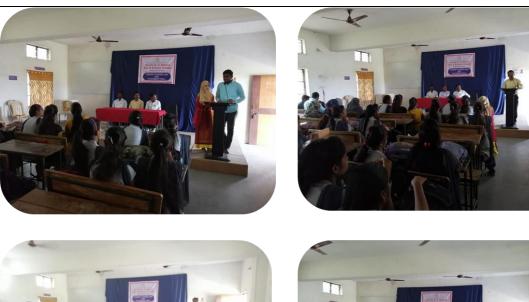

#### Shri Dr. R. G. Rathod Arts and science college Murtizapur Dist- Akola Report Career council and placement committee Session (2021-22)

A series of online guest lecture was conducted on behalf of Carrier counseling and placement Cell with the collaboration of IFAS Institute Pune on dated 10-04-2022. In this programme B.Sc-I, II and III year students of science faculty were participated. The different expertise of IFAS Institute Pune has talked on the various topics and encouraged students about the strategies of cracking competitive exam after completion of their graduation.

The Principal of the college motivated and supported in every aspect for the successful conduction of this programme and quoted how such programs were essential for boosting the confidence of students.