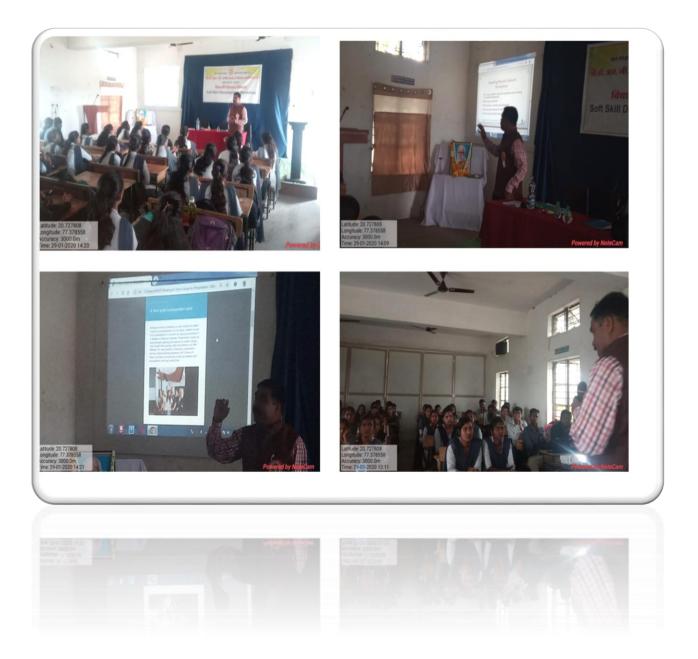

Eug. Asc विद्यार्थी विकास अधिकारी

स्वाक्षरी व शिक्का

Shri. Dr. R. G. Rathod Arts & Scient College, Murtizagur, Dist. Aluge

स्वाक्षरी व शिक्का

Dr. Nitin Mohod, Shri. Shivaji College Akola, has delivered lectures on different topic in the "Soft skill development workshop" organized on dated 28-01-2020