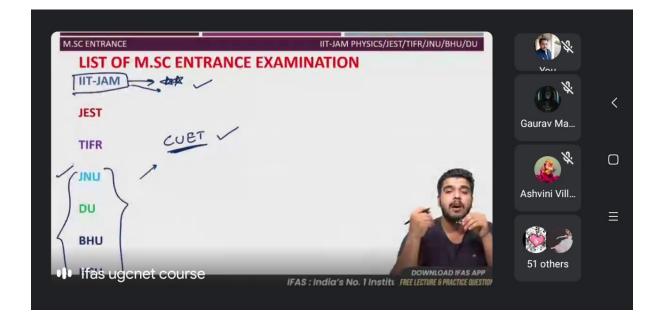

### Career council and placement committee Session (2021-22)

The online guest lecture (IFAS Institute Pune) was organized by the **Career council and placement committee** on dated 10-04-2022. In this programme B.Sc I II and III year students of subject Chemistry were participated. There were **44 students** were present in the session Mr. Rajiv Abhyankar talked on the strategies of cracking comparative exam in Chemistry

### Career council and placement committee Session (2021-22)

The online guest lecture (IFAS Institute Pune) was organized by the **Career council and placement committee** on dated 10-04-2022. In this programme B.Sc I II and III year students of subject mathematics were participated. There were **57 students were** present in the session

### Career council and placement committee Session (2021-22)

The online guest lecture (IFAS Institute Pune) was organized by the **Career council and placement committee** on dated 10-04-2022. In this programme B.Sc I II and III year students of subject Botany and Zoology were participated. There were **75 students were** present in the session

### Career council and placement committee Session (2021-22)

The online guest lecture (IFAS Institute Pune) was organized by the **Career council and placement committee** on dated 10-04-2022. In this programme B.Sc I II and III year students of subject Physics were participated. There were **65 students were** present in the session Dr. Shubham malik talked on the strategies of cracking comparative exam in physical sciences