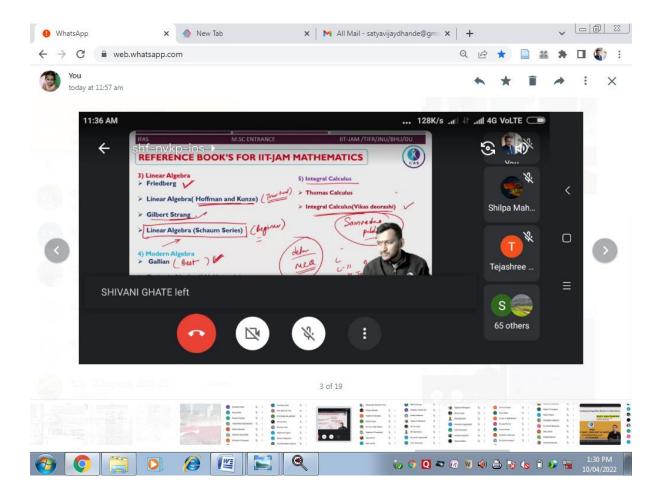

### Career council and placement committee Session (2021-22)

The online guest lecture (IFAS Institute Pune) was organized by the **Career council and placement committee** on dated 10-04-2022. In this programme B.Sc I II and III year students of subject mathematics were participated. There were **57 students were** present in the session

Mr. Rohit Muranjan talked on opportunities after graduation in mathematics

| Λ | hou | 1+ + | hic | 00 |  |
|---|-----|------|-----|----|--|

| 10.00      | - TANCE             | - of the your | • C |
|------------|---------------------|---------------|-----|
|            | About this call     |               |     |
|            | People              | Information   |     |
| -          | 1                   | •             | •   |
| Q.         | Pallavi Wakocle     | <i>V</i> i    | 1   |
| eth:       | Tejaswini Bhojana   | 4             | 1   |
| 6          | Shruti Ingle        | Ŵ             | 1   |
| 9.         | PRITAM PATIL        | ¥             | 1   |
| Q          | Khushal Lingampelli | #             | 1   |
| Q:         | Arati Panadare      | W             | 1   |
| Q.         | supriya waychal     | *             | 1   |
| Q.         | Gauray Mane         | 11            | 1   |
| <b>S</b> : | Mujahid Mohammad    | 11            | 1   |
| C.         | Rutuja Bajad        | 1             | i   |
| Q.         | Tanuja Mule         | 11            | 1   |