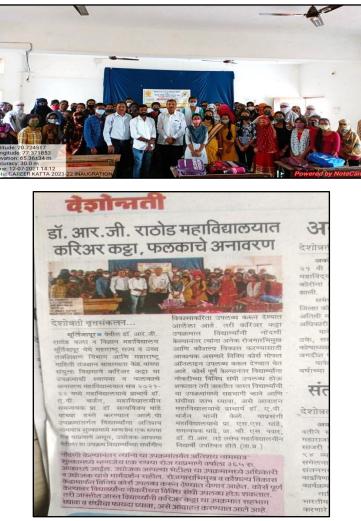

### Shri. Dr. R. G. Rathod Arts and Science College Murtizapur Dist-Akola Carrier Counselling and placement cell Session 2021-22

The "**Carrier Katta**" has established by carrier Counselling and placement in the college for Science and Arts stream. The programme has been introduced by the higher and technical department, Govt. of Maharashtra and Maharashtra information resource Centre. In this activity the registered students can participate in the available courses and online gust lecture of IAS officers and Industrialist. The programme of inauguration of Carrier katta was conducted on dated 7/12/2021. Our principal Dr. A. P. Charjan motivated and supported in every aspect for the successful conduction of this programme and quoted how such programme was essential for bright future of the students. Total 40 students were present in the inaugural programme. In this activity the 9 students registered their name and they were participated in the online lecture of IAS officers and Industrialist.