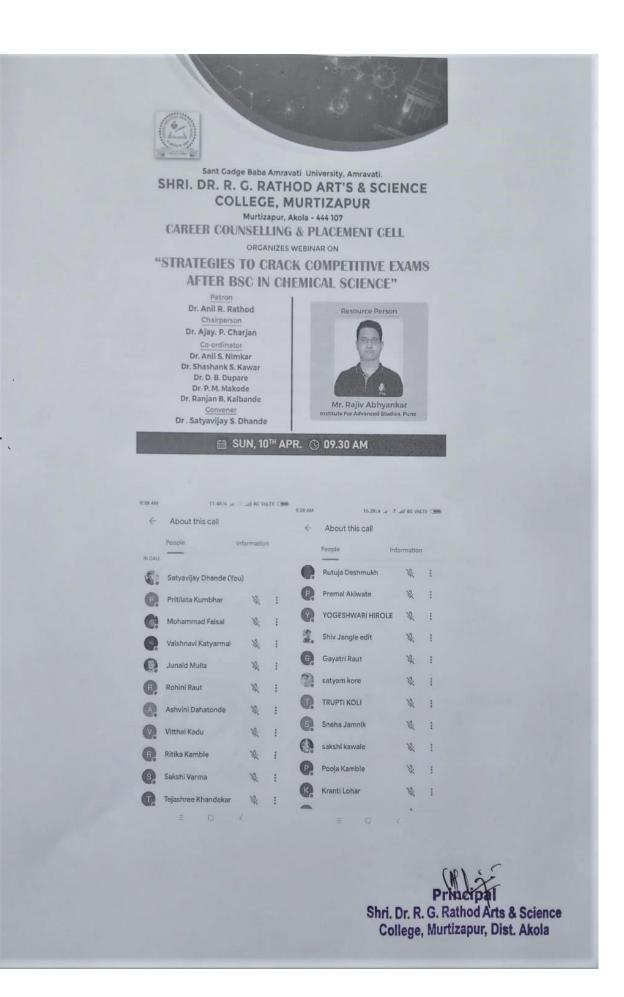

### Career council and placement committee Session (2021-22)

The online guest lecture (IFAS Institute Pune) was organized by the **Career council and placement committee** on dated 10-04-2022. In this programme B.Sc I II and III year students of subject Chemistry were participated. There were **44 students** were present in the session Mr. Rajiv Abhyankar talked on the strategies of cracking comparative exam in Chemistry