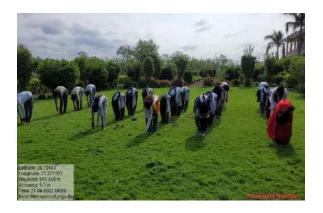

#### Report

International Yoga Day was organized on 21/06/2022 at Shri. Dr. R. G. Rathod Arts & Science College, Murtizapur under the guidance of our college principal Hon. Dr. A. P. Charjan. The main purpose of this programme was to raise awareness about the benefits of yoga in daily life. Yoga brings balance between body, soul and mind. It helps us to understand the purpose of life and how to survive in the changing environment.

On this occasion, Lady programme officer Dr. T. R. Tatte delivered the speech and telling us importance of yoga and gave the demonstration on yoga. 33 students were participated on this occasion. Mr. U. M. Bhade gave the Vote of Thanks. Overall, International Yoga Day programme was successfully conducted.