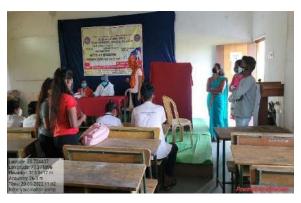

#### Report

International Yoga Day was organized on 21/06/2022 at Shri. Dr. R. G. Rathod Arts & Science College, Murtizapur under the guidance of our college principal Hon. Dr. A. P. Charjan. The main purpose of this programme was to raise awareness about the benefits of yoga in daily life. Yoga brings balance between body, soul and mind. It helps us to understand the purpose of life and how to survive in the changing environment.

On this occasion, Lady programme officer Dr. T. R. Tatte delivered the speech and telling us importance of yoga and gave the demonstration on yoga. 33 students were participated on this occasion. Mr. U. M. Bhade gave the Vote of Thanks. Overall, International Yoga Day programme was successfully conducted.