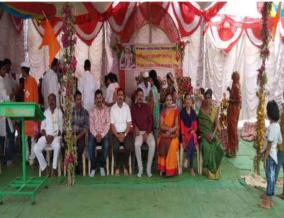

#### Report

International Yoga Day was organized on 21/06/2022 at Shri. Dr. R. G. Rathod Arts & Science College, Murtizapur under the guidance of our college principal Hon. Dr. A. P. Charjan. The main purpose of this programme was to raise awareness about the benefits of yoga in daily life. Yoga brings balance between body, soul and mind. It helps us to understand the purpose of life and how to survive in the changing environment.

On this occasion, Lady programme officer Dr. T. R. Tatte delivered the speech and telling us importance of yoga and gave the demonstration on yoga. 33 students were participated on this occasion. Mr. U. M. Bhade gave the Vote of Thanks. Overall, International Yoga Day programme was successfully conducted.