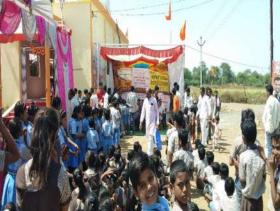

#### Report

International Yoga Day was organized on 21/06/2022 at Shri. Dr. R. G. Rathod Arts & Science College, Murtizapur under the guidance of our college principal Hon. Dr. A. P. Charjan. The main purpose of this programme was to raise awareness about the benefits of yoga in daily life. Yoga brings balance between body, soul and mind. It helps us to understand the purpose of life and how to survive in the changing environment.

On this occasion, Lady programme officer Dr. T. R. Tatte delivered the speech and telling us importance of yoga and gave the demonstration on yoga. 33 students were participated on this occasion. Mr. U. M. Bhade gave the Vote of Thanks. Overall, International Yoga Day programme was successfully conducted.