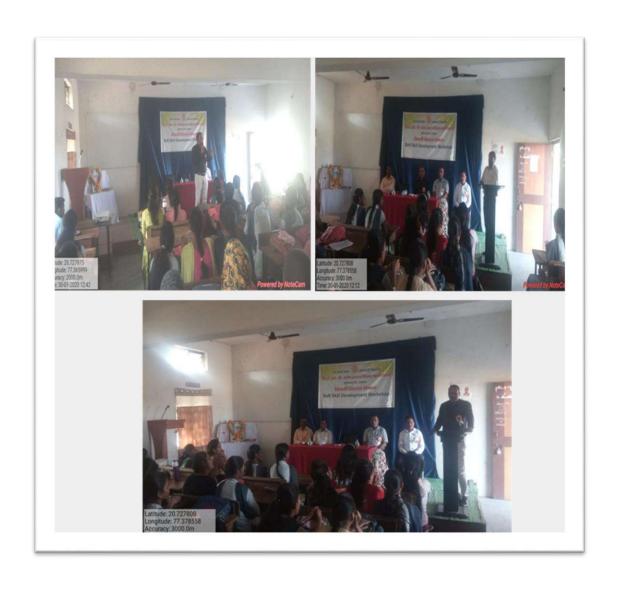

| R.G. Tridespre     | Charles and the same of the sa |





Dr. H. D. Akhare, Kokilabai mahavidhyalaya Daryapur, has delivered lectures on different topic in the "Soft skill development workshop" organized on dated 29-01-2020



Dr. Rakesh Budgujar, Gadgebaba college Murtizapur, has delivered lectures on different topic in the "Soft skill development workshop" organized on dated 30-01-2020



Dr. Bharat V. Kalyankar, Chatrapati Shivaji College Ashegaon Purna, has delivered lectures on different topic in the "Soft skill development workshop" organized on dated 31-01-2020

## Shri. Dr. R. G. Rathod Arts and Science College Murtizapur, Dist- Akola

"Soft skill development workshop"
List of Students

| 275 | First     |             | Students  |                       |            |             |
|-----|-----------|-------------|-----------|-----------------------|------------|-------------|
| No  | Name      | Middle Name | Last Name | Name Of<br>Department | Class Name | Course Year |
| 1   | ANIKET    | DEVENDRA