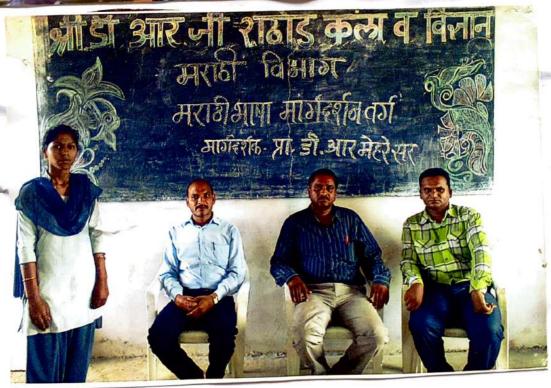

| D Kall                           |
| 56   | nahin T thakay          | Rakode                           |
| 57   | nohini S. Hakre         | A. thoka                         |
| 58   | Ramal 9. Chade          | Soud hoka                        |
|      | Kehay J. Rothod         | V. R. Grawande                   |
| 60 A |                         |                                  |
|      | akah R. wankhade        | Reparkhande                      |

|                 | 100 18 20 |   |
|-----------------|-----------|---|
| Name of Teacher | S. K.Sla  | 4 |

219hal

Signature:....

College Seales

Head of Department

S.K.Slah

Signature \$18hd(

Shri. Sign of Principal
Shri. Sign of Principal
College, Murtizapur, Dist. Akola

# DEPARTMENT OF MARATHI Session - 2094-92





## Session:2017-18

To,

Principal, Shri. Dr. R. G. Rathod Arts & Science College Murtizapur, Dist. Akola

Sub: Permission for Organization of Blood Group Detection and Sickle Cell Anemia Awareness Camp at Gulam Nabi Azad Urdu School Murtizapur

Resp. Sir

Department of Zoology & Equal Opportunity Cell are going to organize Blood Group Detection And Sickle Cell Anemia Awareness Camp for School Students of Gulam Nabi Azad Urdu School Murtizapur on dated 11-August -2017.

We request you to please permit for the said camp.

#### Thanking You

- 1. Dr. P. M. Makode- Assistant Professor and Head Department of Zoology
- 2. Dr. R. P. Shirsat- Co-ordinator Equal Opportunity Cell

Date: 08/08/2017

85

Desmitted.

Shri. Dr. R. G. Rathod Arts & Science College, Murtizapur, Dist. Akola



Shri Govi