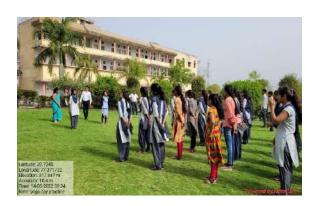

#### Report

International Yoga Day was organized on 21/06/2022 at Shri. Dr. R. G. Rathod Arts & Science College, Murtizapur under the guidance of our college principal Hon. Dr. A. P. Charjan. The main purpose of this programme was to raise awareness about the benefits of yoga in daily life. Yoga brings balance between body, soul and mind. It helps us to understand the purpose of life and how to survive in the changing environment.

On this occasion, Lady programme officer Dr. T. R. Tatte delivered the speech and telling us importance of yoga and gave the demonstration on yoga. 33 students were participated on this occasion. Mr. U. M. Bhade gave the Vote of Thanks. Overall, International Yoga Day programme was successfully conducted.