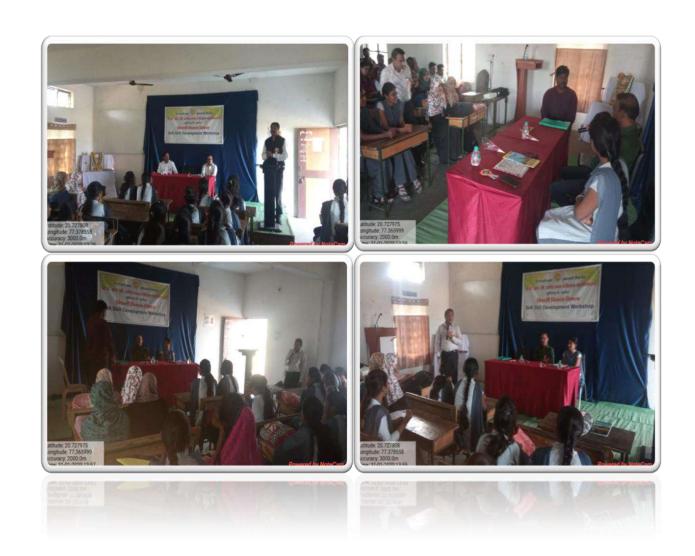

| R.G. Tridespre     | Charles and the same of the sa |





Dr. H. D. Akhare, Kokilabai mahavidhyalaya Daryapur, has delivered lectures on different topic in the "Soft skill development workshop" organized on dated 29-01-2020



Dr. Rakesh Budgujar, Gadgebaba college Murtizapur, has delivered lectures on different topic in the "Soft skill development workshop" organized on dated 30-01-2020



Dr. Bharat V. Kalyankar, Chatrapati Shivaji College Ashegaon Purna, has delivered lectures on different topic in the "Soft skill development workshop" organized on dated 31-01-2020

## Shri. Dr. R. G. Rathod Arts and Science College Murtizapur, Dist- Akola

"Soft skill development workshop"
List of Students

| 275 | First     |             | Students  |                       |            |             |
|-----|-----------|-------------|-----------|-----------------------|------------|-------------|
| No  | Name      | Middle Name | Last Name | Name Of<br>Department | Class Name | Course Year |
| 1   | ANIKET    | DEVENDRA    | Joshi     | SCIENCE               | B.SC.      | Third Year  |
| 2   | Vishal    | Anil        | Sardar    | SCIENCE               | B.SC.      | Third Year  |
| 3