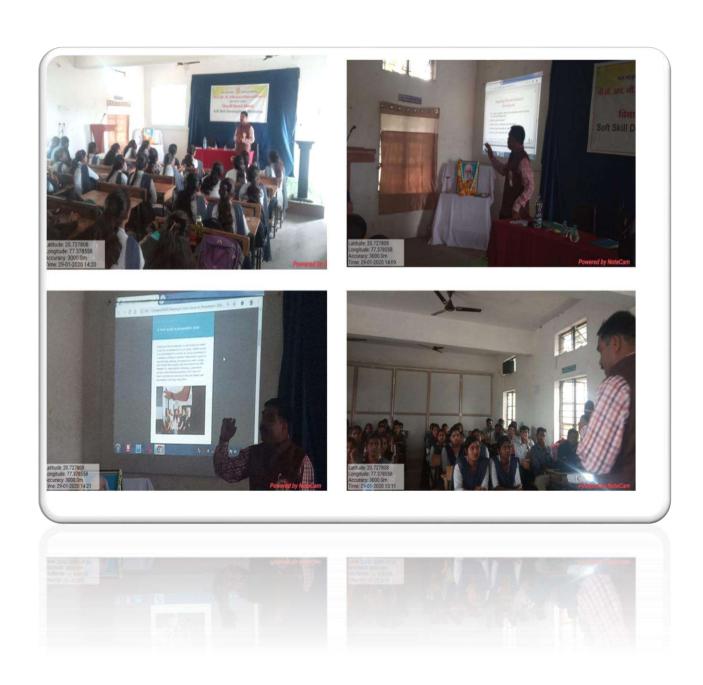

| R.G. Tridespre     | Charles and the same of the sa |





Dr. H. D. Akhare, Kokilabai mahavidhyalaya Daryapur, has delivered lectures on different topic in the "Soft skill development workshop" organized on dated 29-01-2020



Dr. Rakesh Budgujar, Gadgebaba college Murtizapur, has delivered lectures on different topic in the "Soft skill development workshop" organized on dated 30-01-2020



Dr. Bharat V. Kalyankar, Chatrapati Shivaji College Ashegaon Purna, has delivered lectures on different topic in the "Soft skill development workshop" organized on dated 31-01-2020

## Shri. Dr. R. G. Rathod Arts and Science College Murtizapur, Dist- Akola

"Soft skill development workshop"
List of Students

| 275 | First     |             | Students  |                       |            |             |
|-----|-----------|-------------|-----------|----------