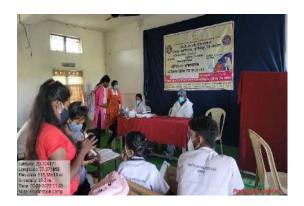

#### Report

International Yoga Day was organized on 21/06/2022 at Shri. Dr. R. G. Rathod Arts & Science College, Murtizapur under the guidance of our college principal Hon. Dr. A. P. Charjan. The main purpose of this programme was to raise awareness about the benefits of yoga in daily life. Yoga brings balance between body, soul and mind. It helps us to understand the purpose of life and how to survive in the changing environment.

On this occasion, Lady programme officer Dr. T. R. Tatte delivered the speech and telling us importance of yoga and gave the demonstration on yoga. 33 students were participated on this occasion. Mr. U. M. Bhade gave the Vote of Thanks. Overall, International Yoga Day programme was successfully conducted.