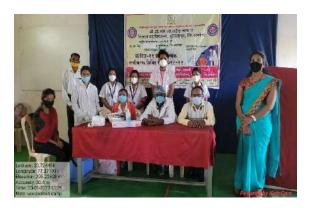

#### Report

International Yoga Day was organized on 21/06/2022 at Shri. Dr. R. G. Rathod Arts & Science College, Murtizapur under the guidance of our college principal Hon. Dr. A. P. Charjan. The main purpose of this programme was to raise awareness about the benefits of yoga in daily life. Yoga brings balance between body, soul and mind. It helps us to understand the purpose of life and how to survive in the changing environment.

On this occasion, Lady programme officer Dr. T. R. Tatte delivered the speech and telling us importance of yoga and gave the demonstration on yoga. 33 students were participated on this occasion. Mr. U. M. Bhade gave the Vote of Thanks. Overall, International Yoga Day programme was successfully conducted.