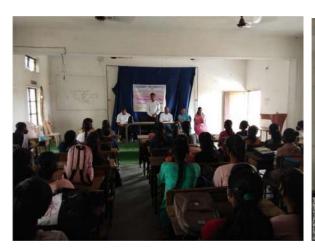

#### Report

International Yoga Day was organized on 21/06/2022 at Shri. Dr. R. G. Rathod Arts & Science College, Murtizapur under the guidance of our college principal Hon. Dr. A. P. Charjan. The main purpose of this programme was to raise awareness about the benefits of yoga in daily life. Yoga brings balance between body, soul and mind. It helps us to understand the purpose of life and how to survive in the changing environment.

On this occasion, Lady programme officer Dr. T. R. Tatte delivered the speech and telling us importance of yoga and gave the demonstration on yoga. 33 students were participated on this occasion. Mr. U. M. Bhade gave the Vote of Thanks. Overall, International Yoga Day programme was successfully conducted.