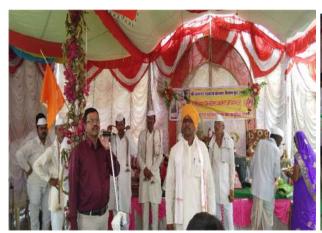

#### Report

International Yoga Day was organized on 21/06/2022 at Shri. Dr. R. G. Rathod Arts & Science College, Murtizapur under the guidance of our college principal Hon. Dr. A. P. Charjan. The main purpose of this programme was to raise awareness about the benefits of yoga in daily life. Yoga brings balance between body, soul and mind. It helps us to understand the purpose of life and how to survive in the changing environment.

On this occasion, Lady programme officer Dr. T. R. Tatte delivered the speech and telling us importance of yoga and gave the demonstration on yoga. 33 students were participated on this occasion. Mr. U. M. Bhade gave the Vote of Thanks. Overall, International Yoga Day programme was successfully conducted.