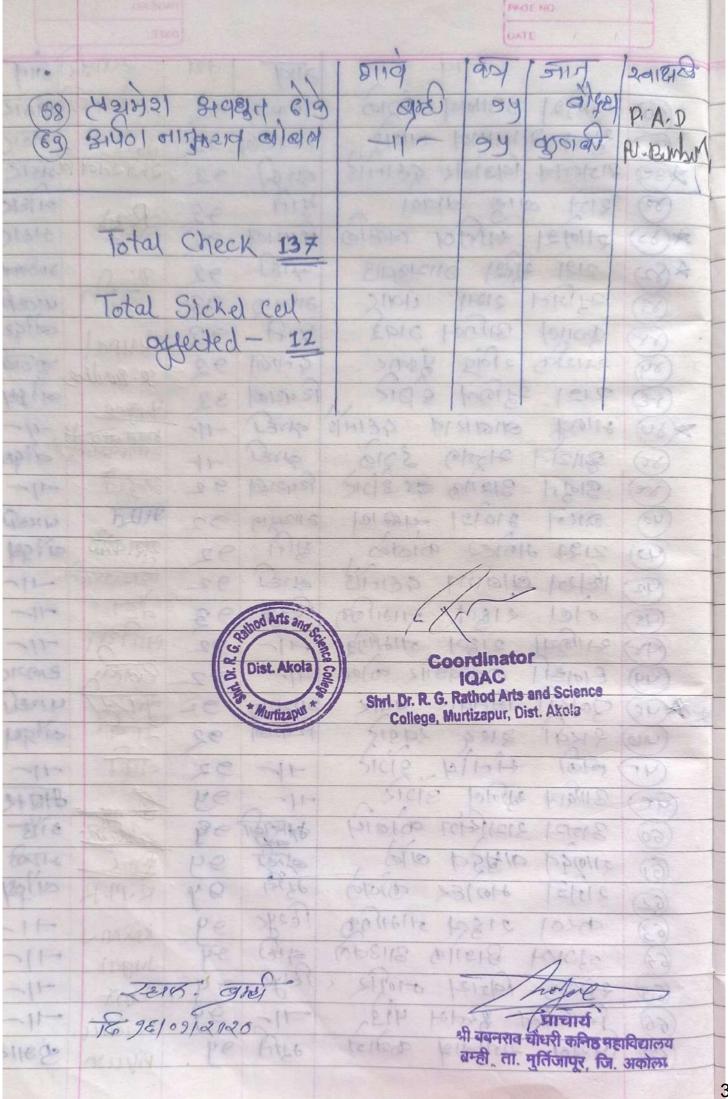

### **Index**

| Sr.             | Name of Activity                             | Number of     | Page No. |  |  |  |  |  |
|-----------------|----------------------------------------------|---------------|----------|--|--|--|--|--|
| No.             |                                              | beneficiaries |          |  |  |  |  |  |
|                 | Session 2021-22                              |               |          |  |  |  |  |  |
| 1               | Celebration of International Yoga Day        | 33            | 1-5      |  |  |  |  |  |
| 2               | Detection of Blood Group for Our College     | 98            | 6-14     |  |  |  |  |  |
|                 | Campus Students                              |               |          |  |  |  |  |  |
| 3               | Vaccination Camp                             | 33            | 15-20    |  |  |  |  |  |
| 4               | Sickle Cell Anemia Counselling and Testing   | 193           | 21-30    |  |  |  |  |  |
|                 | Camp                                         |               |          |  |  |  |  |  |
| Session 2019-20 |                                              |               |          |  |  |  |  |  |
| 5               | Sickle Cell Anemia Counselling and Testing   | 255           | 31-41    |  |  |  |  |  |
|                 | Camp for School Students at Bramhi           |               |          |  |  |  |  |  |
| 6               | Soft Skill Development Workshop              | 50            | 42-51    |  |  |  |  |  |
| 7               | Sickle Cell Anemia Counselling and Testing   | 111           | 52-63    |  |  |  |  |  |
|                 | Camp & Blood Group Detection                 |               |          |  |  |  |  |  |
|                 | Session 2018-19                              |               |          |  |  |  |  |  |
| 8               | Blood Group Detection and Sickle Cell Anemia | 200           | 64-78    |  |  |  |  |  |
|                 | Awareness Camp for Village People            |               |          |  |  |  |  |  |
|                 | Session 2017-18                              |               |          |  |  |  |  |  |
| 9               | Marathi Language Guidance                    | 60            | 79-84    |  |  |  |  |  |
| 10              | Blood Group Detection and Sickle Cell Anemia | 48            | 85-93    |  |  |  |  |  |
|                 | Awareness Camp for School Students           |               |          |  |  |  |  |  |