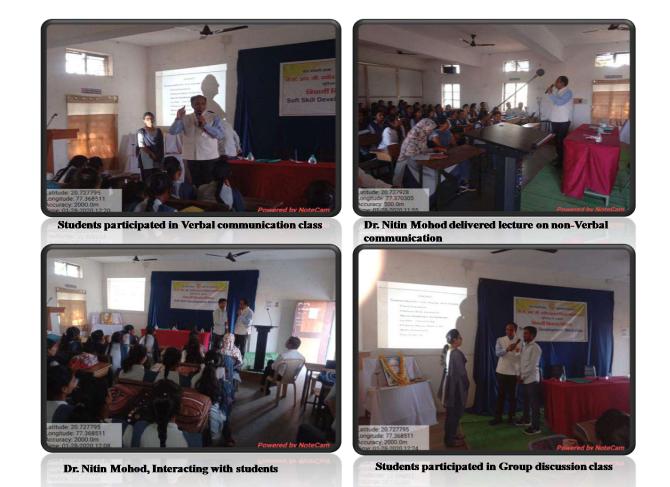

|                                                    | उल्कृष्ट | थांगले. | वरे  | साईट |
|----|----------------------------------------------------|----------|---------|------|------|
| ₹. | . सदर उपक्रमाची विद्यार्थी विकासासाठी उपयोगिता     | 30       | 20      | 0    | 0    |
| 3. | सदर उपक्रमासाठी (४ दिवसांध्या )कालावधी पुरेसा होता | होथ      | 11      | नाही | 39   |
| Э, | सदर उपक्रमासाठी नियोजन सुयोग्य होते काय            | होय      | 0       | नाही | 50   |
| ¥. | सदर उपक्रमासाठी उपलब्ध असलेले प्रशिक्षकांबददल आ    | 35-6-5   | चांगले  | ut   | một  |
|    |                                                    | 23       | 26      | 1    | 0    |

विद्यार्थी विकास अधिकारी

स्वाक्षरी व शिक्का

Shri. Dr. R. G. Rathodarts & Scient College, Muricagur, Dist & Scient

स्वाक्षरी व शिक्का



Dr. Nitin Mohod, Shri. Shivaji College Akola, has delivered lectures on different topic in the "Soft skill development workshop" organized on dated 28-01-2020

|           | RI DR. R. G. RATHOD ARTS AND S                                      |                               |