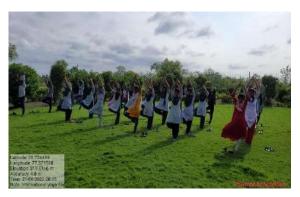

#### Report

International Yoga Day was organized on 21/06/2022 at Shri. Dr. R. G. Rathod Arts & Science College, Murtizapur under the guidance of our college principal Hon. Dr. A. P. Charjan. The main purpose of this programme was to raise awareness about the benefits of yoga in daily life. Yoga brings balance between body, soul and mind. It helps us to understand the purpose of life and how to survive in the changing environment.

On this occasion, Lady programme officer Dr. T. R. Tatte delivered the speech and telling us importance of yoga and gave the demonstration on yoga. 33 students were participated on this occasion. Mr. U. M. Bhade gave the Vote of Thanks. Overall, International Yoga Day programme was successfully conducted.