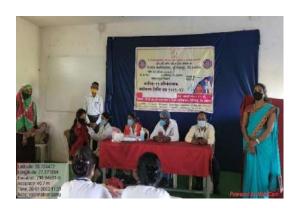

#### Report

International Yoga Day was organized on 21/06/2022 at Shri. Dr. R. G. Rathod Arts & Science College, Murtizapur under the guidance of our college principal Hon. Dr. A. P. Charjan. The main purpose of this programme was to raise awareness about the benefits of yoga in daily life. Yoga brings balance between body, soul and mind. It helps us to understand the purpose of life and how to survive in the changing environment.

On this occasion, Lady programme officer Dr. T. R. Tatte delivered the speech and telling us importance of yoga and gave the demonstration on yoga. 33 students were participated on this occasion. Mr. U. M. Bhade gave the Vote of Thanks. Overall, International Yoga Day programme was successfully conducted.