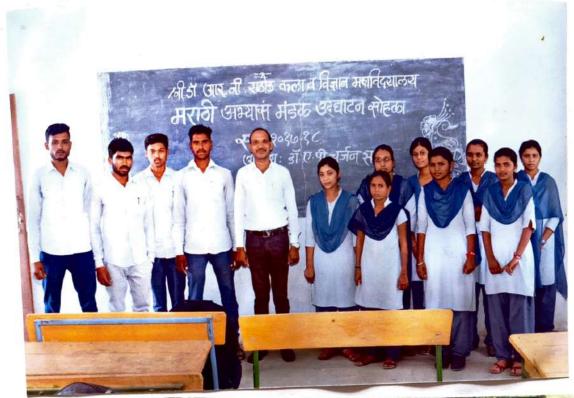

| D Kall                           |
| 56   | nahin T thakay          | Rakode                           |
| 57   | nohini S. Hakre         | A. thoka                         |
| 58   | Ramal 9. Chade          | Soud hoka                        |
|      | Kehay J. Rothod         | V. R. Grawande                   |
| 60 A |                         |                                  |
|      | akah R. wankhade        | Reparkhande                      |

|                 | 100 18 20 |   |
|-----------------|-----------|---|
| Name of Teacher | S. K.Sla  | 4 |

219hal

Signature:....

College Seales

Head of Department

S.K.Slah

Signature \$18hd(

Shri. Sign of Principal
Shri. Sign of Principal
College, Murtizapur, Dist. Akola

# DEPARTMENT OF MARATHI Session - 2094-92





## Session:2017-18

To,

Principal, Shri. Dr. R. G. Rathod Arts & Science College Murtizapur, Dist. Akola

Sub: Permission for Organization of Blood Group Detection and Sickle Cell Anemia Awareness Camp at Gulam Nabi Azad Urdu School Murtizapur

Resp. Sir

Department of Zoology & Equal Opportunity Cell are going to organize Blood Group Detection And Sickle Cell Anemia Awareness Camp for School Students of Gulam Nabi Azad Urdu School Murtizapur on dated 11-August -2017.

We request you to please permit for the said camp.

#### Thanking You

- 1. Dr. P. M. Makode- Assistant Professor and Head Department of Zoology
- 2. Dr. R. P. Shirsat- Co-ordinator Equal Opportunity Cell

Date: 08/08/2017

85

Desmitted.

Shri. Dr. R. G. Rathod Arts & Science College, Murtizapur, Dist. Akola



Shri Go