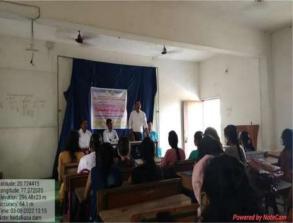

#### Report

International Yoga Day was organized on 21/06/2022 at Shri. Dr. R. G. Rathod Arts & Science College, Murtizapur under the guidance of our college principal Hon. Dr. A. P. Charjan. The main purpose of this programme was to raise awareness about the benefits of yoga in daily life. Yoga brings balance between body, soul and mind. It helps us to understand the purpose of life and how to survive in the changing environment.

On this occasion, Lady programme officer Dr. T. R. Tatte delivered the speech and telling us importance of yoga and gave the demonstration on yoga. 33 students were participated on this occasion. Mr. U. M. Bhade gave the Vote of Thanks. Overall, International Yoga Day programme was successfully conducted.