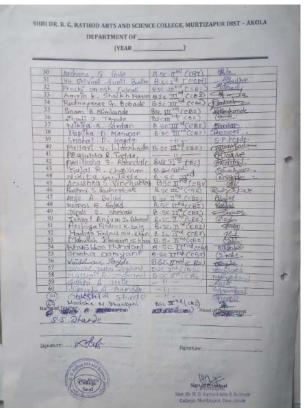

### **Index**

| Sr.             | Name of Activity                             | Number of     | Page No. |  |  |  |  |  |
|-----------------|----------------------------------------------|---------------|----------|--|--|--|--|--|
| No.             |                                              | beneficiaries |          |  |  |  |  |  |
|                 | Session 2021-22                              |               |          |  |  |  |  |  |
| 1               | Celebration of International Yoga Day        | 33            | 1-5      |  |  |  |  |  |
| 2               | Detection of Blood Group for Our College     | 98            | 6-14     |  |  |  |  |  |
|                 | Campus Students                              |               |          |  |  |  |  |  |
| 3               | Vaccination Camp                             | 33            | 15-20    |  |  |  |  |  |
| 4               | Sickle Cell Anemia Counselling and Testing   | 193           | 21-30    |  |  |  |  |  |
|                 | Camp                                         |               |          |  |  |  |  |  |
| Session 2019-20 |                                              |               |          |  |  |  |  |  |
| 5               | Sickle Cell Anemia Counselling and Testing   | 255           | 31-41    |  |  |  |  |  |
|                 | Camp for School Students at Bramhi           |               |          |  |  |  |  |  |
| 6               | Soft Skill Development Workshop              | 50            | 42-51    |  |  |  |  |  |
| 7               | Sickle Cell Anemia Counselling and Testing   | 111           | 52-63    |  |  |  |  |  |
|                 | Camp & Blood Group Detection                 |               |          |  |  |  |  |  |
|                 | Session 2018-19                              |               |          |  |  |  |  |  |
| 8               | Blood Group Detection and Sickle Cell Anemia | 200           | 64-78    |  |  |  |  |  |
|                 | Awareness Camp for Village People            |               |          |  |  |  |  |  |
|                 | Session 2017-18                              |               |          |  |  |  |  |  |
| 9               | Marathi Language Guidance                    | 60            | 79-84    |  |  |  |  |  |
| 10              | Blood Group Detection and Sickle Cell Anemia | 48            | 85-93    |  |  |  |  |  |
|                 | Awareness Camp for School Students           |               |          |  |  |  |  |  |