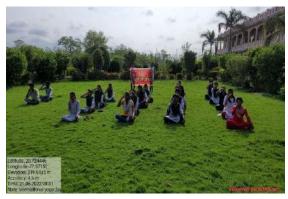

#### Report

International Yoga Day was organized on 21/06/2022 at Shri. Dr. R. G. Rathod Arts & Science College, Murtizapur under the guidance of our college principal Hon. Dr. A. P. Charjan. The main purpose of this programme was to raise awareness about the benefits of yoga in daily life. Yoga brings balance between body, soul and mind. It helps us to understand the purpose of life and how to survive in the changing environment.

On this occasion, Lady programme officer Dr. T. R. Tatte delivered the speech and telling us importance of yoga and gave the demonstration on yoga. 33 students were participated on this occasion. Mr. U. M. Bhade gave the Vote of Thanks. Overall, International Yoga Day programme was successfully conducted.