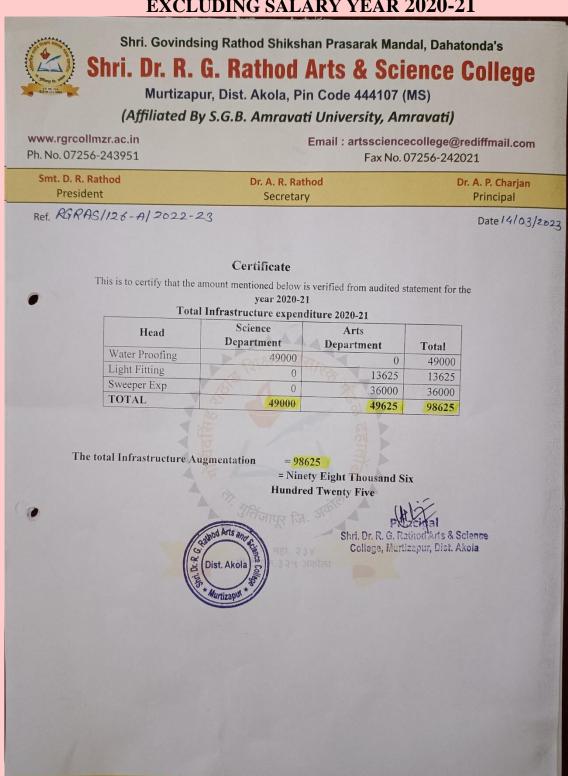

### Shri. Dr. R. G. Rathod Arts & Science College

Murtizapur, Dist. Akola, Pin Code 444107 (MS)

(Affiliated By S.G.B. Amravati University, Amravati)

www.rgrcollmzr.ac.in Ph. No. 07256-243951 Email: artssciencecollege@rediffmail.com Fax No. 07256-242021

Smt. D. R. Rathod President

Dr. A. R. Rathod Secretary Dr. A. P. Charjan Principal

Ref. RGRASC/126-A/2022-23

Date 14/03/2023

#### Certificate

This is to certify that the amount mentioned below is verified from audited statement for the year 2021-22

Total Infrastructure expenditure 2021-22

| Head                                 | Science<br>Department | Arts<br>Department | Total   |
|--------------------------------------|-----------------------|--------------------|---------|
| Building Material                    | 0                     | 26520              | 26520   |
| Building Labour Exp                  | 0                     | 22980              | 22980   |
| Building Repairs Colour Labour Exp   | 123500                | 15000              | 138500  |
| Building Repairs Colour Purchase Exp | 663697                | 0                  | 663697  |
| Electric Fitting Exp                 | 8095                  | 41520              | 49615   |
| Sweeper Exp                          | 0                     | 36000              | 36000   |
| Building Repairs Water Profing       | 0                     | 256000             | 256000  |
| TOTAL                                | 795292                | 398020             | 1193312 |

The total Infrastructure Augmentation =

1193312

= Eleven Lakh Ninety Three Thousand Three Hundred Twelve

Shri. Dr. R. G. Rathod Arts & Science Collego, Murlizapur, Dist. Akola