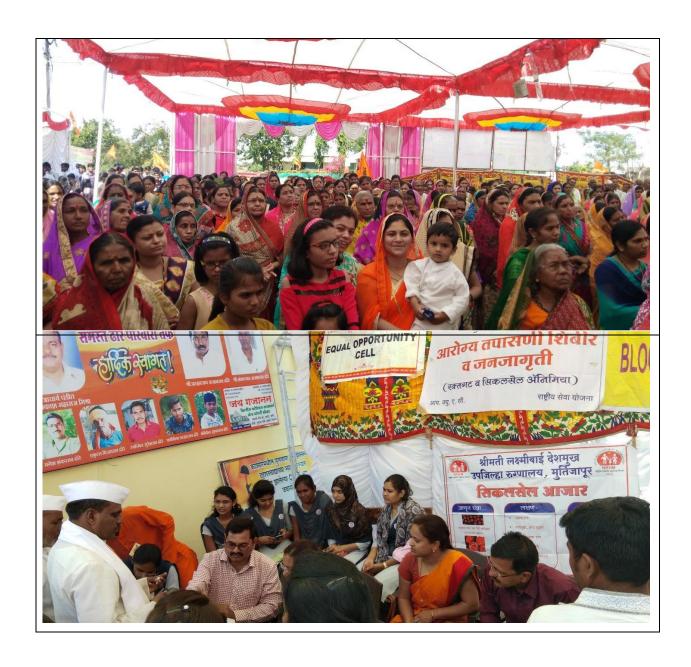

- (a) **Blood group detection and Sickle cell anemia**: Equal opportunity cell and Zoology department in collaboration with local government hospital regularly conducts camps for blood group detection and sickle cell anemia for students and villagers. These camps are mainly conducted by students and the experts provide necessary information on blood group detection & sickle cell anemia its cause, prevention and medications.
- (b) **Aids awareness**: Similarly, every year Social Sciences department conducts AIDS awareness program in remote villages of Murtizapur taluka to provide scientific information to the students and villagers and make them aware about the deadly disease.
- (c) **Awareness Program on Non-Conventional Energy Sources:** Every year Physics department organize an extension activity "Awareness Programme on Non-Conventional Energy Sources" for the villagers nearby Murtizapur city, Dist. Akola. In this program faculty of the Department provide necessary information about the utilization of Non-Conventional Energy Sources and the projects sanctioned by Ministry of Non-Conventional Energy Sources (MNES), India.
- (d) **Soil & Water Analysis:** Soil-testing and water analysis is conducted by the department of chemistry where faculties and students provide important information on farm soil and make them aware about the necessity of soil testing to improve the crop yields. Also, water analysis of several areas is conducted by students under the guidance of faculty members to gain scientific knowledge on water.
- (e) **Voter Awareness:** Students actively participate in voter awareness program where programs like "rangoli" and "debates" are conducted to make the students and participants aware about the importance of voting. Also, they are guided by the invited experts of the respective fields.

| Sr.No   | Name of the activity Organizing unit/ agency/ collaborating agency                                     |                                                             | Year of the activity | Number of<br>students<br>participated |  |  |  |
|---------|--------------------------------------------------------------------------------------------------------|-------------------------------------------------------------|----------------------|---------------------------------------|--|--|--|
| 2021-22 |                                                                                                        |                                                             |                      |                                       |  |  |  |
| 1       | Blood Group Testing camp<br>for girls only in college<br>campus on 08-Mar-2022                         | Laxmibai<br>Deshmukh Sub<br>District Hospital<br>Murtizapur | 08-Mar-22            | 58                                    |  |  |  |
| 2       | Sickle Cell Counseling&<br>Testing camp for college<br>students on 11-Dec-2021                         | Laxmibai<br>Deshmukh Sub<br>District Hospital<br>Murtizapur | 11-Dec-21            | 158                                   |  |  |  |
|         |                                                                                                        | 2020-21                                                     |                      |                                       |  |  |  |
| 3       | Sickle cell Anaemia & Blood<br>Group testing in School<br>Students at Bramhi on 16-Jan<br>-2020        | Laxmibai<br>Deshmukh Sub<br>District Hospital<br>Murtizapur | 16-Jan-20            | 111                                   |  |  |  |
| 4       | Soil & Water Analysis                                                                                  | Department Of<br>Chemistry                                  | 13-Feb-20            | 45                                    |  |  |  |
| 4       | Sickle cell Anaemia<br>Councling& Blood Group<br>testing in College Campus<br>Students on 11-Feb -2020 | Laxmibai<br>Deshmukh Sub<br>District Hospital<br>Murtizapur | 11-Feb-20            | 158                                   |  |  |  |
|         | 2019-20                                                                                                |                                                             |                      |                                       |  |  |  |
| 5       | Blood Group & Sickle Cell<br>Detection at Shivan Village<br>on 25 Feb-2019                             | Laxmibai<br>Deshmukh Sub<br>District Hospital<br>Murtizapur | 25-Feb-19            | 200                                   |  |  |  |
| 6       | Aids Awareness                                                                                         | Social Science<br>Department                                | 2018-19              | 35                                    |  |  |  |
|         |                                                                                                        | 2017-18                                                     |                      |                                       |  |  |  |
| 7       | Aids Awareness                                                                                         | Social Science<br>Department                                | 2017-18              | 35                                    |  |  |  |
| 8       | Awareness Programme of<br>Energy Conservation & Use<br>of Non Convectional Energy<br>Sources.          | K.K.Solar Pvt. Ltd.,<br>Kamptee Road,<br>Nagpur             | 2017-18              | 20                                    |  |  |  |
| 9       | Aids Awareness                                                                                         | Social Science<br>Department                                | 2017                 | 30                                    |  |  |  |
| 10      | Blood Group Camp at Gulam<br>Nabi Aazad School<br>Murtizapur on 11-Aug-2017                            | Laxmibai<br>Deshmukh Sub<br>District Hospital<br>Murtizapur | 11-Aug-17            | 48                                    |  |  |  |