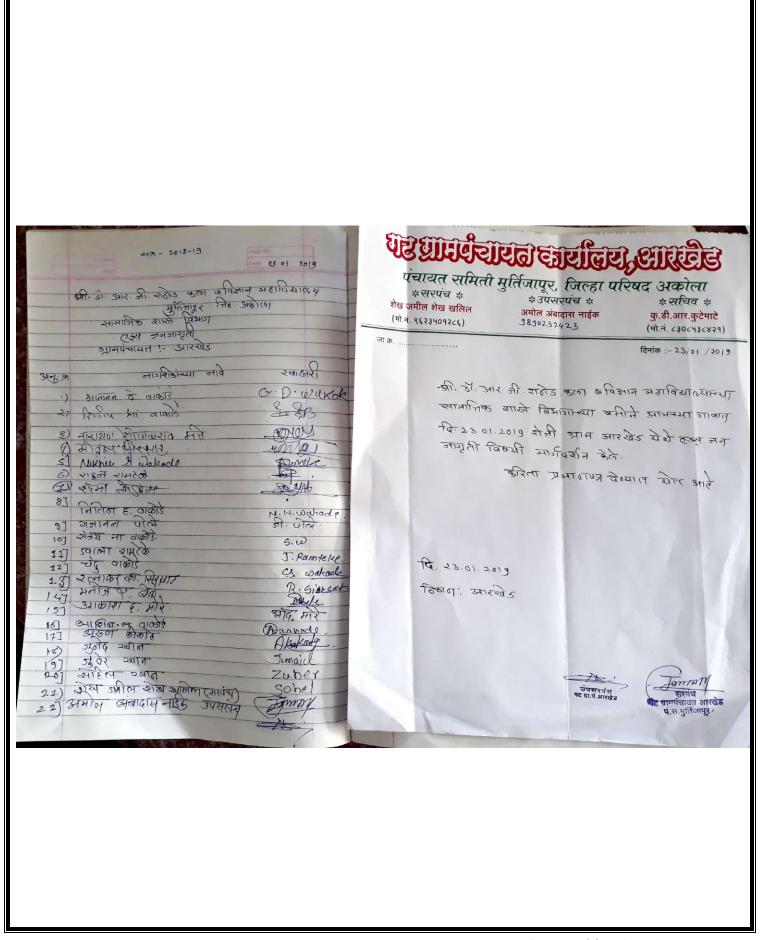

- (a) **Blood group detection and Sickle cell anemia**: Equal opportunity cell and Zoology department in collaboration with local government hospital regularly conducts camps for blood group detection and sickle cell anemia for students and villagers. These camps are mainly conducted by students and the experts provide necessary information on blood group detection & sickle cell anemia its cause, prevention and medications.
- (b) **Aids awareness**: Similarly, every year Social Sciences department conducts AIDS awareness program in remote villages of Murtizapur taluka to provide scientific information to the students and villagers and make them aware about the deadly disease.
- (c) **Awareness Program on Non-Conventional Energy Sources:** Every year Physics department organize an extension activity "Awareness Programme on Non-Conventional Energy Sources" for the villagers nearby Murtizapur city, Dist. Akola. In this program faculty of the Department provide necessary information about the utilization of Non-Conventional Energy Sources and the projects sanctioned by Ministry of Non-Conventional Energy Sources (MNES), India.
- (d) **Soil & Water Analysis:** Soil-testing and water analysis is conducted by the department of chemistry where faculties and students provide important information on farm soil and make them aware about the necessity of soil testing to improve the crop yields. Also, water analysis of several areas is conducted by students under the guidance of faculty members to gain scientific knowledge on water.
- (e) **Voter Awareness:** Students actively participate in voter awareness program where programs like "rangoli" and "debates" are conducted to make the students and participants aware about the importance of voting. Also, they are guided by the invited experts of the respective fields.