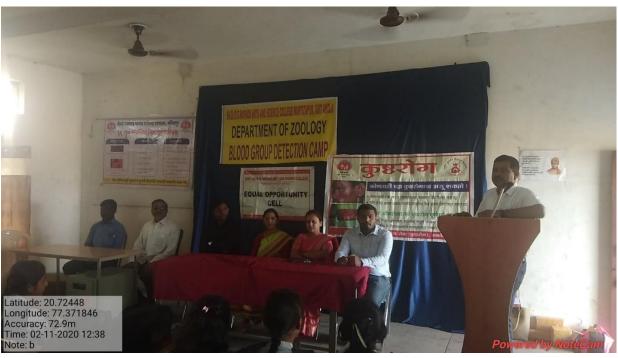

- (a) **Blood group detection and Sickle cell anemia**: Equal opportunity cell and Zoology department in collaboration with local government hospital regularly conducts camps for blood group detection and sickle cell anemia for students and villagers. These camps are mainly conducted by students and the experts provide necessary information on blood group detection & sickle cell anemia its cause, prevention and medications.
- (b) **Aids awareness**: Similarly, every year Social Sciences department conducts AIDS awareness program in remote villages of Murtizapur taluka to provide scientific information to the students and villagers and make them aware about the deadly disease.
- (c) **Awareness Program on Non-Conventional Energy Sources:** Every year Physics department organize an extension activity "Awareness Programme on Non-Conventional Energy Sources" for the villagers nearby Murtizapur city, Dist. Akola. In this program faculty of the Department provide necessary information about the utilization of Non-Conventional Energy Sources and the projects sanctioned by Ministry of Non-Conventional Energy Sources (MNES), India.
- (d) **Soil & Water Analysis:** Soil-testing and water analysis is conducted by the department of chemistry where faculties and students provide important information on farm soil and make them aware about the necessity of soil testing to improve the crop yields. Also, water analysis of several areas is conducted by students under the guidance of faculty members to gain scientific knowledge on water.
- (e) **Voter Awareness:** Students actively participate in voter awareness program where programs like "rangoli" and "debates" are conducted to make the students and participants aware about the importance of voting. Also, they are guided by the invited experts of the respective fields.

| Sr.No   | Name of the activity Organizing unit/ agency/ collaborating agency                                     |                                                             | Year of the activity | Number of<br>students<br>participated |  |  |  |
|---------|--------------------------------------------------------------------------------------------------------|-------------------------------------------------------------|----------------------|---------------------------------------|--|--|--|
| 2021-22 |                                                                                                        |                                                             |                      |                                       |  |  |  |
| 1       | Blood Group Testing camp<br>for girls only in college<br>campus on 08-Mar-2022                         | Laxmibai<br>Deshmukh Sub<br>District Hospital<br>Murtizapur | 08-Mar-22            | 58                                    |  |  |  |
| 2       | Sickle Cell Counseling&<br>Testing camp for college<br>students on 11-Dec-2021                         | Laxmibai<br>Deshmukh Sub<br>District Hospital<br>Murtizapur | 11-Dec-21            | 158                                   |  |  |  |
|         |                                                                                                        | 2020-21                                                     |                      |                                       |  |  |  |
| 3       | Sickle cell Anaemia & Blood<br>Group testing in School<br>Students at Bramhi on 16-Jan<br>-2020        | Laxmibai<br>Deshmukh Sub<br>District Hospital<br>Murtizapur | 16-Jan-20            | 111                                   |  |  |  |
| 4       | Soil & Water Analysis                                                                                  | Department Of<br>Chemistry                                  | 13-Feb-20            | 45                                    |  |  |  |
| 4       | Sickle cell Anaemia<br>Councling& Blood Group<br>testing in College Campus<br>Students on 11-Feb -2020 | Laxmibai<br>Deshmukh Sub<br>District Hospital<br>Murtizapur | 11-Feb-20            | 158                                   |  |  |  |
|         | 2019-20                                                                                                |                                                             |                      |                                       |  |  |  |
| 5       | Blood Group & Sickle Cell<br>Detection at Shivan Village<br>on 25 Feb-2019                             | Laxmibai<br>Deshmukh Sub<br>District Hospital<br>Murtizapur | 25-Feb-19            | 200                                   |  |  |  |
| 6       | Aids Awareness                                                                                         | Social Science<br>Department                                | 2018-19              | 35                                    |  |  |  |
|         |                                                                                                        | 2017-18                                                     |                      |                                       |  |  |  |
| 7       | Aids Awareness                                                                                         | Social Science<br>Department                                | 2017-18              | 35                                    |  |  |  |
| 8       | Awareness Programme of<br>Energy Conservation & Use<br>of Non Convectional Energy<br>Sources.          | K.K.Solar Pvt. Ltd.,<br>Kamptee Road,<br>Nagpur             | 2017-18              | 20                                    |  |  |  |
| 9       | Aids Awareness                                                                                         | Social Science<br>Department                                | 2017                 | 30                                    |  |  |  |
| 10      | Blood Group Camp at Gulam<br>Nabi Aazad School<br>Murtizapur on 11-Aug-2017                            | Laxmibai<br>Deshmukh Sub<br>District Hospital<br>Murtizapur | 11-Aug-17            | 48                                    |  |  |  |