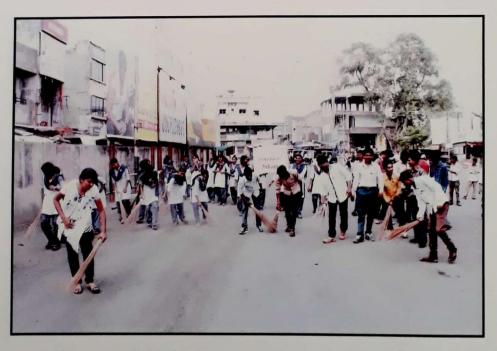

**Response:** The College regularly conducts various extension activities in the nearby areas focusing on the important social issues. These activities are conducted through students in order to sensitize them to various social issues. The activities are focused on the burning issues of the society such public health, cleanliness, environmental issues, etc. Few important programs are highlighted below: