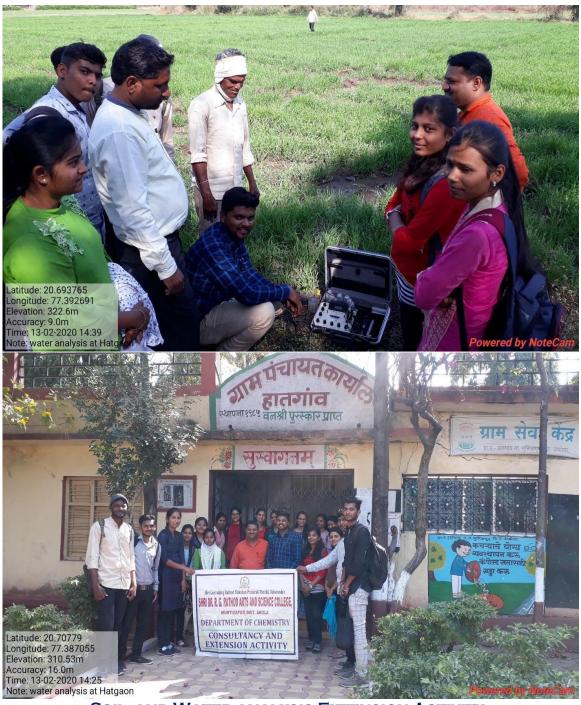

- (a) **Blood group detection and Sickle cell anemia**: Equal opportunity cell and Zoology department in collaboration with local government hospital regularly conducts camps for blood group detection and sickle cell anemia for students and villagers. These camps are mainly conducted by students and the experts provide necessary information on blood group detection & sickle cell anemia its cause, prevention and medications.
- (b) **Aids awareness**: Similarly, every year Social Sciences department conducts AIDS awareness program in remote villages of Murtizapur taluka to provide scientific information to the students and villagers and make them aware about the deadly disease.
- (c) **Awareness Program on Non-Conventional Energy Sources:** Every year Physics department organize an extension activity "Awareness Programme on Non-Conventional Energy Sources" for the villagers nearby Murtizapur city, Dist. Akola. In this program faculty of the Department provide necessary information about the utilization of Non-Conventional Energy Sources and the projects sanctioned by Ministry of Non-Conventional Energy Sources (MNES), India.
- (d) **Soil & Water Analysis:** Soil-testing and water analysis is conducted by the department of chemistry where faculties and students provide important information on farm soil and make them aware about the necessity of soil testing to improve the crop yields. Also, water analysis of several areas is conducted by students under the guidance of faculty members to gain scientific knowledge on water.
- (e) **Voter Awareness:** Students actively participate in voter awareness program where programs like "rangoli" and "debates" are conducted to make the students and participants aware about the importance of voting. Also, they are guided by the invited experts of the respective fields.

| Sr.No   | Name of the activity Organizing unit/ agency/ collaborating agency                                     |                                                             | Year of the activity | Number of<br>students<br>participated |  |  |  |
|---------|--------------------------------------------------------------------------------------------------------|-------------------------------------------------------------|----------------------|---------------------------------------|--|--|--|
| 2021-22 |                                                                                                        |                                                             |                      |                                       |  |  |  |
| 1       | Blood Group Testing camp<br>for girls only in college<br>campus on 08-Mar-2022                         | Laxmibai<br>Deshmukh Sub<br>District Hospital<br>Murtizapur | 08-Mar-22            | 58                                    |  |  |  |
| 2       | Sickle Cell Counseling&<br>Testing camp for college<br>students on 11-Dec-2021                         | Laxmibai<br>Deshmukh Sub<br>District Hospital<br>Murtizapur | 11-Dec-21            | 158                                   |  |  |  |
|         |                                                                                                        | 2020-21                                                     |                      |                                       |  |  |  |
| 3       | Sickle cell Anaemia & Blood<br>Group testing in School<br>Students at Bramhi on 16-Jan<br>-2020        | Laxmibai<br>Deshmukh Sub<br>District Hospital<br>Murtizapur | 16-Jan-20            | 111                                   |  |  |  |
| 4       | Soil & Water Analysis                                                                                  | Department Of<br>Chemistry                                  | 13-Feb-20            | 45                                    |  |  |  |
| 4       | Sickle cell Anaemia<br>Councling& Blood Group<br>testing in College Campus<br>Students on 11-Feb -2020 | Laxmibai<br>Deshmukh Sub<br>District Hospital<br>Murtizapur | 11-Feb-20            | 158                                   |  |  |  |
|         | 2019-20                                                                                                |                                                             |                      |                                       |  |  |  |
| 5       | Blood Group & Sickle Cell<br>Detection at Shivan Village<br>on 25 Feb-2019                             | Laxmibai<br>Deshmukh Sub<br>District Hospital<br>Murtizapur | 25-Feb-19            | 200                                   |  |  |  |
| 6       | Aids Awareness                                                                                         | Social Science<br>Department                                | 2018-19              | 35                                    |  |  |  |
|         |                                                                                                        | 2017-18                                                     |                      |                                       |  |  |  |
| 7       | Aids Awareness                                                                                         | Social Science<br>Department                                | 2017-18              | 35                                    |  |  |  |
| 8       | Awareness Programme of<br>Energy Conservation & Use<br>of Non Convectional Energy<br>Sources.          | K.K.Solar Pvt. Ltd.,<br>Kamptee Road,<br>Nagpur             | 2017-18              | 20                                    |  |  |  |
| 9       | Aids Awareness                                                                                         | Social Science<br>Department                                | 2017                 | 30                                    |  |  |  |
| 10      | Blood Group Camp at Gulam<br>Nabi Aazad School<br>Murtizapur on 11-Aug-2017                            | Laxmibai<br>Deshmukh Sub<br>District Hospital<br>Murtizapur | 11-Aug-17            | 48                                    |  |  |  |