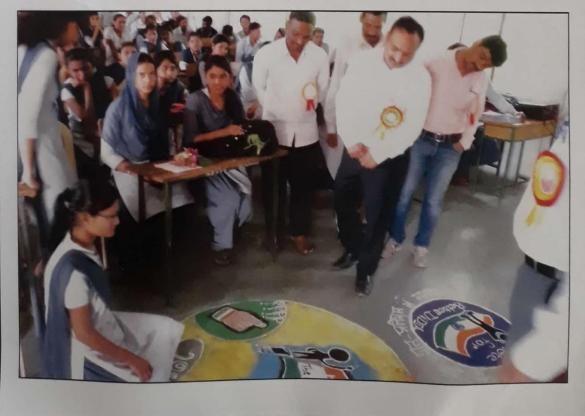

- (a) **Blood group detection and Sickle cell anemia**: Equal opportunity cell and Zoology department in collaboration with local government hospital regularly conducts camps for blood group detection and sickle cell anemia for students and villagers. These camps are mainly conducted by students and the experts provide necessary information on blood group detection & sickle cell anemia its cause, prevention and medications.
- (b) **Aids awareness**: Similarly, every year Social Sciences department conducts AIDS awareness program in remote villages of Murtizapur taluka to provide scientific information to the students and villagers and make them aware about the deadly disease.
- (c) **Awareness Program on Non-Conventional Energy Sources:** Every year Physics department organize an extension activity "Awareness Programme on Non-Conventional Energy Sources" for the villagers nearby Murtizapur city, Dist. Akola. In this program faculty of the Department provide necessary information about the utilization of Non-Conventional Energy Sources and the projects sanctioned by Ministry of Non-Conventional Energy Sources (MNES), India.
- (d) **Soil & Water Analysis:** Soil-testing and water analysis is conducted by the department of chemistry where faculties and students provide important information on farm soil and make them aware about the necessity of soil testing to improve the crop yields. Also, water analysis of several areas is conducted by students under the guidance of faculty members to gain scientific knowledge on water.
- (e) **Voter Awareness:** Students actively participate in voter awareness program where programs like "rangoli" and "debates" are conducted to make the students and participants aware about the importance of voting. Also, they are guided by the invited experts of the respective fields.