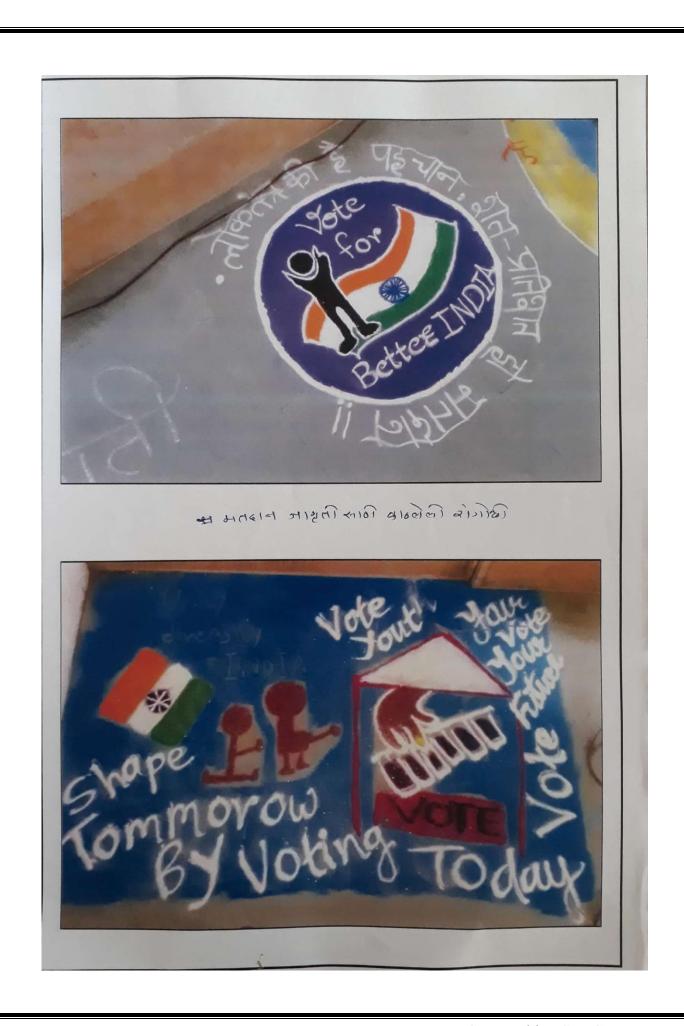

- (a) **Blood group detection and Sickle cell anemia**: Equal opportunity cell and Zoology department in collaboration with local government hospital regularly conducts camps for blood group detection and sickle cell anemia for students and villagers. These camps are mainly conducted by students and the experts provide necessary information on blood group detection & sickle cell anemia its cause, prevention and medications.
- (b) **Aids awareness**: Similarly, every year Social Sciences department conducts AIDS awareness program in remote villages of Murtizapur taluka to provide scientific information to the students and villagers and make them aware about the deadly disease.
- (c) **Awareness Program on Non-Conventional Energy Sources:** Every year Physics department organize an extension activity "Awareness Programme on Non-Conventional Energy Sources" for the villagers nearby Murtizapur city, Dist. Akola. In this program faculty of the Department provide necessary information about the utilization of Non-Conventional Energy Sources and the projects sanctioned by Ministry of Non-Conventional Energy Sources (MNES), India.
- (d) **Soil & Water Analysis:** Soil-testing and water analysis is conducted by the department of chemistry where faculties and students provide important information on farm soil and make them aware about the necessity of soil testing to improve the crop yields. Also, water analysis of several areas is conducted by students under the guidance of faculty members to gain scientific knowledge on water.
- (e) **Voter Awareness:** Students actively participate in voter awareness program where programs like "rangoli" and "debates" are conducted to make the students and participants aware about the importance of voting. Also, they are guided by the invited experts of the respective fields.