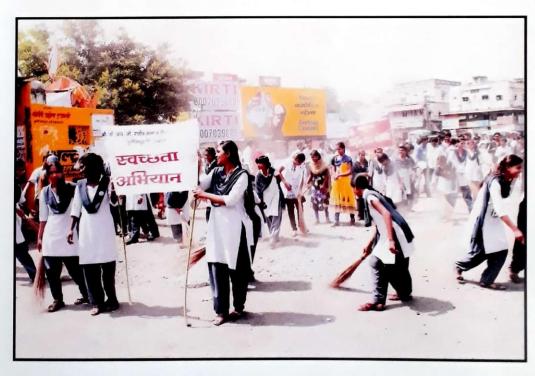

**Response:** The College regularly conducts various extension activities in the nearby areas focusing on the important social issues. These activities are conducted through students in order to sensitize them to various social issues. The activities are focused on the burning issues of the society such public health, cleanliness, environmental issues, etc. Few important programs are highlighted below:

- (a) **Blood group detection and Sickle cell anemia**: Equal opportunity cell and Zoology department in collaboration with local government hospital regularly conducts camps for blood group detection and sickle cell anemia for students and villagers. These camps are mainly conducted by students and the experts provide necessary information on blood group detection & sickle cell anemia its cause, prevention and medications.
- (b) **Aids awareness**: Similarly, every year Social Sciences department conducts AIDS awareness program in remote villages of Murtizapur taluka to provide scientific information to the students and villagers and make them aware about the deadly disease.
- (c) **Awareness Program on Non-Conventional Energy Sources:** Every year Physics department organize an extension activity "Awareness Programme on Non-Conventional Energy Sources" for the villagers nearby Murtizapur city, Dist. Akola. In this program faculty of the Department provide necessary information about the utilization of Non-Conventional Energy Sources and the projects sanctioned by Ministry of Non-Conventional Energy Sources (MNES), India.
- (d) **Soil & Water Analysis:** Soil-testing and water analysis is conducted by the department of chemistry where faculties and students provide important information on farm soil and make them aware about the necessity of soil testing to improve the crop yields. Also, water analysis of several areas is conducted by students under the guidance of faculty members to gain scientific knowledge on water.
- (e) **Voter Awareness:** Students actively participate in voter awareness program where programs like "rangoli" and "debates" are conducted to make the students and participants aware about the importance of voting. Also, they are guided by the invited experts of the respective fields.