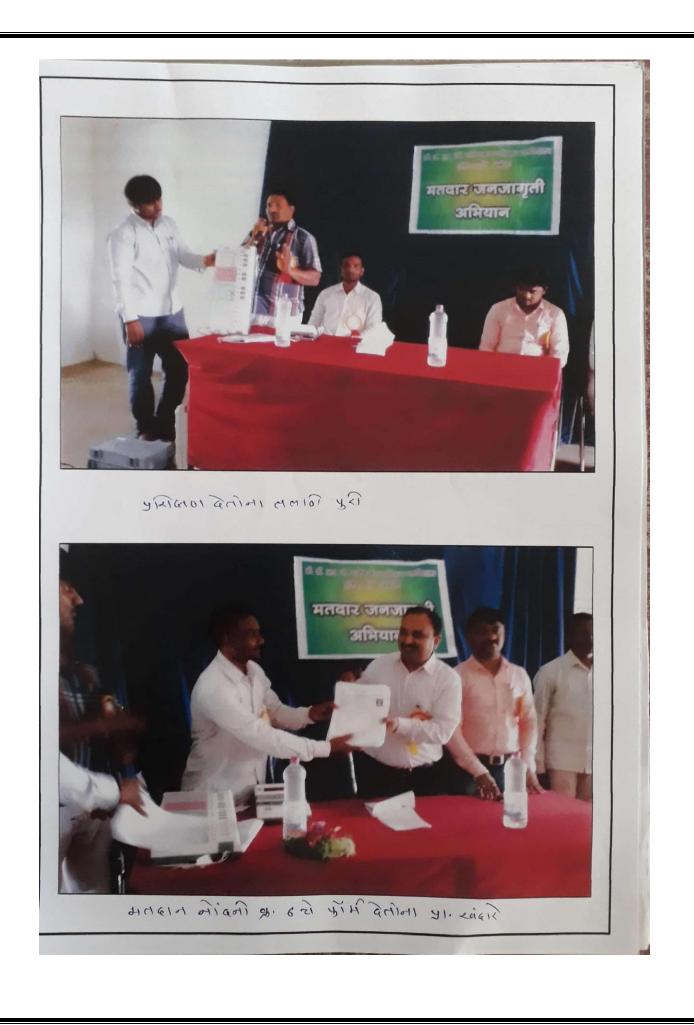

- (a) **Blood group detection and Sickle cell anemia**: Equal opportunity cell and Zoology department in collaboration with local government hospital regularly conducts camps for blood group detection and sickle cell anemia for students and villagers. These camps are mainly conducted by students and the experts provide necessary information on blood group detection & sickle cell anemia its cause, prevention and medications.
- (b) **Aids awareness**: Similarly, every year Social Sciences department conducts AIDS awareness program in remote villages of Murtizapur taluka to provide scientific information to the students and villagers and make them aware about the deadly disease.
- (c) **Awareness Program on Non-Conventional Energy Sources:** Every year Physics department organize an extension activity "Awareness Programme on Non-Conventional Energy Sources" for the villagers nearby Murtizapur city, Dist. Akola. In this program faculty of the Department provide necessary information about the utilization of Non-Conventional Energy Sources and the projects sanctioned by Ministry of Non-Conventional Energy Sources (MNES), India.
- (d) **Soil & Water Analysis:** Soil-testing and water analysis is conducted by the department of chemistry where faculties and students provide important information on farm soil and make them aware about the necessity of soil testing to improve the crop yields. Also, water analysis of several areas is conducted by students under the guidance of faculty members to gain scientific knowledge on water.
- (e) **Voter Awareness:** Students actively participate in voter awareness program where programs like "rangoli" and "debates" are conducted to make the students and participants aware about the importance of voting. Also, they are guided by the invited experts of the respective fields.