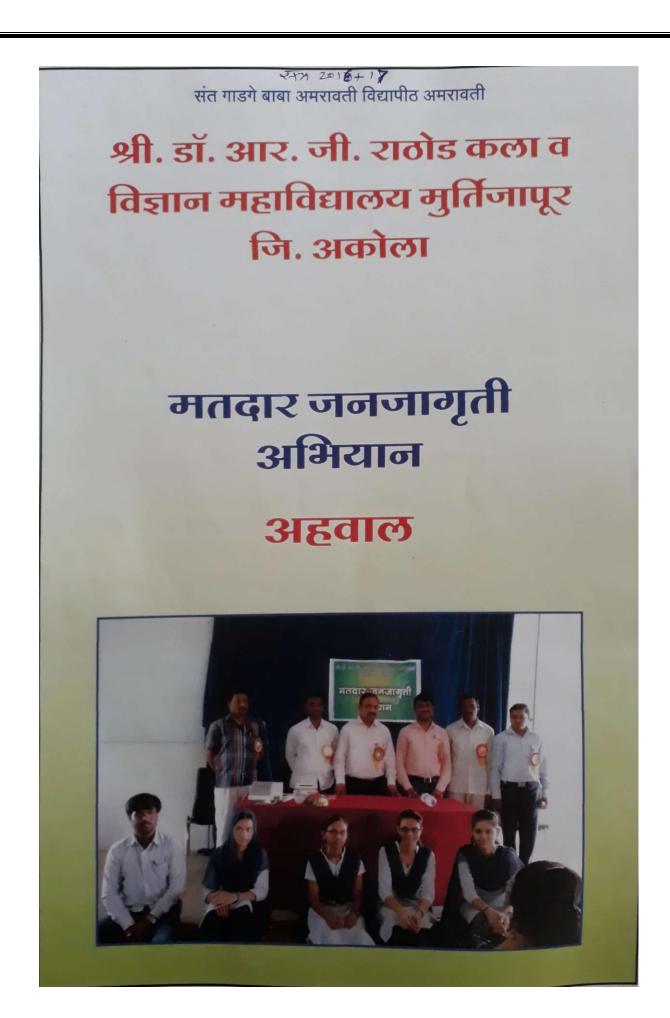

- (a) **Blood group detection and Sickle cell anemia**: Equal opportunity cell and Zoology department in collaboration with local government hospital regularly conducts camps for blood group detection and sickle cell anemia for students and villagers. These camps are mainly conducted by students and the experts provide necessary information on blood group detection & sickle cell anemia its cause, prevention and medications.
- (b) **Aids awareness**: Similarly, every year Social Sciences department conducts AIDS awareness program in remote villages of Murtizapur taluka to provide scientific information to the students and villagers and make them aware about the deadly disease.
- (c) **Awareness Program on Non-Conventional Energy Sources:** Every year Physics department organize an extension activity "Awareness Programme on Non-Conventional Energy Sources" for the villagers nearby Murtizapur city, Dist. Akola. In this program faculty of the Department provide necessary information about the utilization of Non-Conventional Energy Sources and the projects sanctioned by Ministry of Non-Conventional Energy Sources (MNES), India.
- (d) **Soil & Water Analysis:** Soil-testing and water analysis is conducted by the department of chemistry where faculties and students provide important information on farm soil and make them aware about the necessity of soil testing to improve the crop yields. Also, water analysis of several areas is conducted by students under the guidance of faculty members to gain scientific knowledge on water.
- (e) **Voter Awareness:** Students actively participate in voter awareness program where programs like "rangoli" and "debates" are conducted to make the students and participants aware about the importance of voting. Also, they are guided by the invited experts of the respective fields.