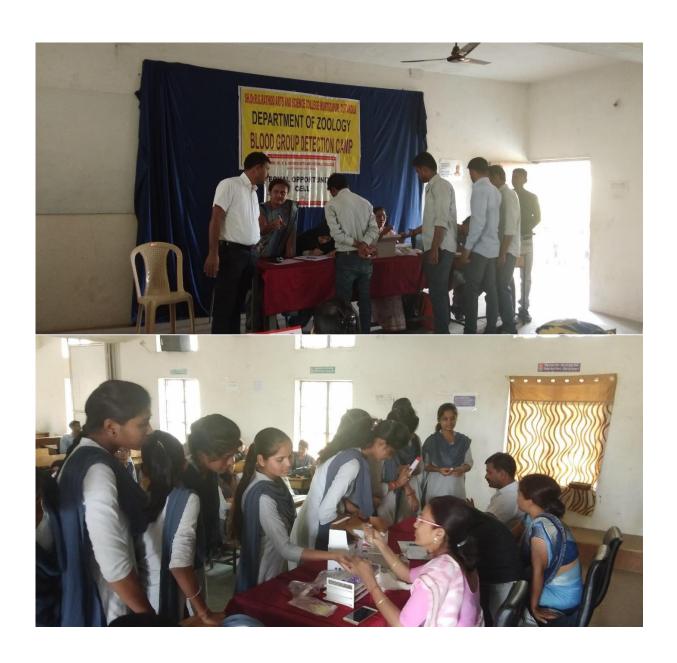

- (a) **Blood group detection and Sickle cell anemia**: Equal opportunity cell and Zoology department in collaboration with local government hospital regularly conducts camps for blood group detection and sickle cell anemia for students and villagers. These camps are mainly conducted by students and the experts provide necessary information on blood group detection & sickle cell anemia its cause, prevention and medications.
- (b) **Aids awareness**: Similarly, every year Social Sciences department conducts AIDS awareness program in remote villages of Murtizapur taluka to provide scientific information to the students and villagers and make them aware about the deadly disease.
- (c) **Awareness Program on Non-Conventional Energy Sources:** Every year Physics department organize an extension activity "Awareness Programme on Non-Conventional Energy Sources" for the villagers nearby Murtizapur city, Dist. Akola. In this program faculty of the Department provide necessary information about the utilization of Non-Conventional Energy Sources and the projects sanctioned by Ministry of Non-Conventional Energy Sources (MNES), India.
- (d) **Soil & Water Analysis:** Soil-testing and water analysis is conducted by the department of chemistry where faculties and students provide important information on farm soil and make them aware about the necessity of soil testing to improve the crop yields. Also, water analysis of several areas is conducted by students under the guidance of faculty members to gain scientific knowledge on water.
- (e) **Voter Awareness:** Students actively participate in voter awareness program where programs like "rangoli" and "debates" are conducted to make the students and participants aware about the importance of voting. Also, they are guided by the invited experts of the respective fields.

| Sr.No   | Name of the activity Organizing unit/ agency/ collaborating agency                                     |                                                             | Year of the activity | Number of<br>students<br>participated |  |  |  |
|---------|--------------------------------------------------------------------------------------------------------|-------------------------------------------------------------|----------------------|---------------------------------------|--|--|--|
| 2021-22 |                                                                                                        |                                                             |                      |                                       |  |  |  |
| 1       | Blood Group Testing camp<br>for girls only in college<br>campus on 08-Mar-2022                         | Laxmibai<br>Deshmukh Sub<br>District Hospital<br>Murtizapur | 08-Mar-22            | 58                                    |  |  |  |
| 2       | Sickle Cell Counseling&<br>Testing camp for college<br>students on 11-Dec-2021                         | Laxmibai<br>Deshmukh Sub<br>District Hospital<br>Murtizapur | 11-Dec-21            | 158                                   |  |  |  |
|         |                                                                                                        | 2020-21                                                     |                      |                                       |  |  |  |
| 3       | Sickle cell Anaemia & Blood<br>Group testing in School<br>Students at Bramhi on 16-Jan<br>-2020        | Laxmibai<br>Deshmukh Sub<br>District Hospital<br>Murtizapur | 16-Jan-20            | 111                                   |  |  |  |
| 4       | Soil & Water Analysis                                                                                  | Department Of<br>Chemistry                                  | 13-Feb-20            | 45                                    |  |  |  |
| 4       | Sickle cell Anaemia<br>Councling& Blood Group<br>testing in College Campus<br>Students on 11-Feb -2020 | Laxmibai<br>Deshmukh Sub<br>District Hospital<br>Murtizapur | 11-Feb-20            | 158                                   |  |  |  |
|         | 2019-20                                                                                                |                                                             |                      |                                       |  |  |  |
| 5       | Blood Group & Sickle Cell<br>Detection at Shivan Village<br>on 25 Feb-2019                             | Laxmibai<br>Deshmukh Sub<br>District Hospital<br>Murtizapur | 25-Feb-19            | 200                                   |  |  |  |
| 6       | Aids Awareness                                                                                         | Social Science<br>Department                                | 2018-19              | 35                                    |  |  |  |
|         |                                                                                                        | 2017-18                                                     |                      |                                       |  |  |  |
| 7       | Aids Awareness                                                                                         | Social Science<br>Department                                | 2017-18              | 35                                    |  |  |  |
| 8       | Awareness Programme of<br>Energy Conservation & Use<br>of Non Convectional Energy<br>Sources.          | K.K.Solar Pvt. Ltd.,<br>Kamptee Road,<br>Nagpur             | 2017-18              | 20                                    |  |  |  |
| 9       | Aids Awareness                                                                                         | Social Science<br>Department                                | 2017                 | 30                                    |  |  |  |
| 10      | Blood Group Camp at Gulam<br>Nabi Aazad School<br>Murtizapur on 11-Aug-2017                            | Laxmibai<br>Deshmukh Sub<br>District Hospital<br>Murtizapur | 11-Aug-17            | 48                                    |  |  |  |

### 4.Blood group testing:2017-18