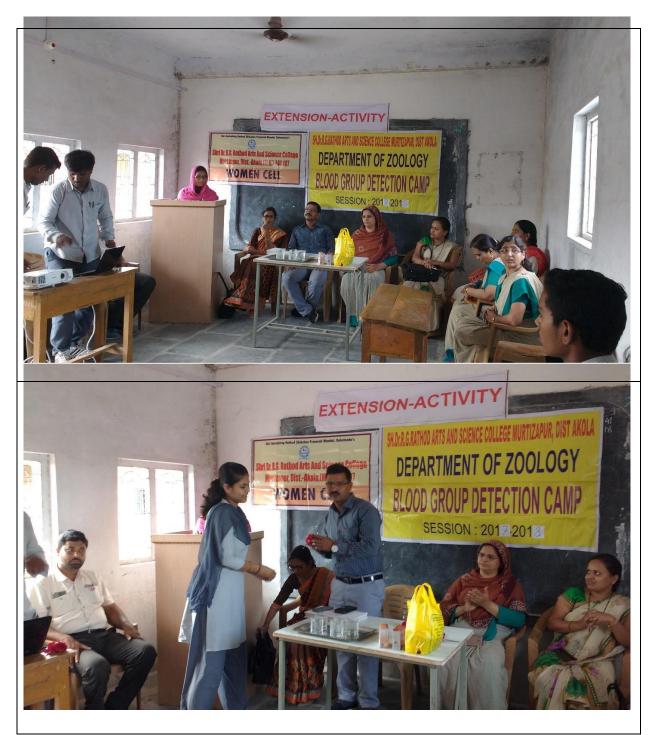

### 4.Blood group testing:2017-18

- (a) **Blood group detection and Sickle cell anemia**: Equal opportunity cell and Zoology department in collaboration with local government hospital regularly conducts camps for blood group detection and sickle cell anemia for students and villagers. These camps are mainly conducted by students and the experts provide necessary information on blood group detection & sickle cell anemia its cause, prevention and medications.
- (b) **Aids awareness**: Similarly, every year Social Sciences department conducts AIDS awareness program in remote villages of Murtizapur taluka to provide scientific information to the students and villagers and make them aware about the deadly disease.
- (c) **Awareness Program on Non-Conventional Energy Sources:** Every year Physics department organize an extension activity "Awareness Programme on Non-Conventional Energy Sources" for the villagers nearby Murtizapur city, Dist. Akola. In this program faculty of the Department provide necessary information about the utilization of Non-Conventional Energy Sources and the projects sanctioned by Ministry of Non-Conventional Energy Sources (MNES), India.
- (d) **Soil & Water Analysis:** Soil-testing and water analysis is conducted by the department of chemistry where faculties and students provide important information on farm soil and make them aware about the necessity of soil testing to improve the crop yields. Also, water analysis of several areas is conducted by students under the guidance of faculty members to gain scientific knowledge on water.
- (e) **Voter Awareness:** Students actively participate in voter awareness program where programs like "rangoli" and "debates" are conducted to make the students and participants aware about the importance of voting. Also, they are guided by the invited experts of the respective fields.