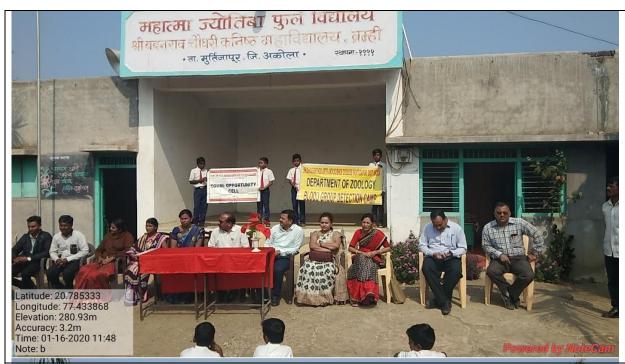

- (a) **Blood group detection and Sickle cell anemia**: Equal opportunity cell and Zoology department in collaboration with local government hospital regularly conducts camps for blood group detection and sickle cell anemia for students and villagers. These camps are mainly conducted by students and the experts provide necessary information on blood group detection & sickle cell anemia its cause, prevention and medications.
- (b) **Aids awareness**: Similarly, every year Social Sciences department conducts AIDS awareness program in remote villages of Murtizapur taluka to provide scientific information to the students and villagers and make them aware about the deadly disease.
- (c) **Awareness Program on Non-Conventional Energy Sources:** Every year Physics department organize an extension activity "Awareness Programme on Non-Conventional Energy Sources" for the villagers nearby Murtizapur city, Dist. Akola. In this program faculty of the Department provide necessary information about the utilization of Non-Conventional Energy Sources and the projects sanctioned by Ministry of Non-Conventional Energy Sources (MNES), India.
- (d) **Soil & Water Analysis:** Soil-testing and water analysis is conducted by the department of chemistry where faculties and students provide important information on farm soil and make them aware about the necessity of soil testing to improve the crop yields. Also, water analysis of several areas is conducted by students under the guidance of faculty members to gain scientific knowledge on water.
- (e) **Voter Awareness:** Students actively participate in voter awareness program where programs like "rangoli" and "debates" are conducted to make the students and participants aware about the importance of voting. Also, they are guided by the invited experts of the respective fields.

| Sr.No   | Name of the activity Organizing unit/ agency/ collaborating agency                                     |                                                             | Year of the activity | Number of<br>students<br>participated |  |  |  |
|---------|--------------------------------------------------------------------------------------------------------|-------------------------------------------------------------|----------------------|---------------------------------------|--|--|--|
| 2021-22 |                                                                                                        |                                                             |                      |                                       |  |  |  |
| 1       | Blood Group Testing camp<br>for girls only in college<br>campus on 08-Mar-2022                         | Laxmibai<br>Deshmukh Sub<br>District Hospital<br>Murtizapur | 08-Mar-22            | 58                                    |  |  |  |
| 2       | Sickle Cell Counseling&<br>Testing camp for college<br>students on 11-Dec-2021                         | Laxmibai<br>Deshmukh Sub<br>District Hospital<br>Murtizapur | 11-Dec-21            | 158                                   |  |  |  |
|         |                                                                                                        | 2020-21                                                     |                      |                                       |  |  |  |
| 3       | Sickle cell Anaemia & Blood<br>Group testing in School<br>Students at Bramhi on 16-Jan<br>-2020        | Laxmibai<br>Deshmukh Sub<br>District Hospital<br>Murtizapur | 16-Jan-20            | 111                                   |  |  |  |
| 4       | Soil & Water Analysis                                                                                  | Department Of<br>Chemistry                                  | 13-Feb-20            | 45                                    |  |  |  |
| 4       | Sickle cell Anaemia<br>Councling& Blood Group<br>testing in College Campus<br>Students on 11-Feb -2020 | Laxmibai<br>Deshmukh Sub<br>District Hospital<br>Murtizapur | 11-Feb-20            | 158                                   |  |  |  |
|         | 2019-20                                                                                                |                                                             |                      |                                       |  |  |  |
| 5       | Blood Group & Sickle Cell<br>Detection at Shivan Village<br>on 25 Feb-2019                             | Laxmibai<br>Deshmukh Sub<br>District Hospital<br>Murtizapur | 25-Feb-19            | 200                                   |  |  |  |
| 6       | Aids Awareness                                                                                         | Social Science<br>Department                                | 2018-19              | 35                                    |  |  |  |
|         |                                                                                                        | 2017-18                                                     |                      |                                       |  |  |  |
| 7       | Aids Awareness                                                                                         | Social Science<br>Department                                | 2017-18              | 35                                    |  |  |  |
| 8       | Awareness Programme of<br>Energy Conservation & Use<br>of Non Convectional Energy<br>Sources.          | K.K.Solar Pvt. Ltd.,<br>Kamptee Road,<br>Nagpur             | 2017-18              | 20                                    |  |  |  |
| 9       | Aids Awareness                                                                                         | Social Science<br>Department                                | 2017                 | 30                                    |  |  |  |
| 10      | Blood Group Camp at Gulam<br>Nabi Aazad School<br>Murtizapur on 11-Aug-2017                            | Laxmibai<br>Deshmukh Sub<br>District Hospital<br>Murtizapur | 11-Aug-17            | 48                                    |  |  |  |