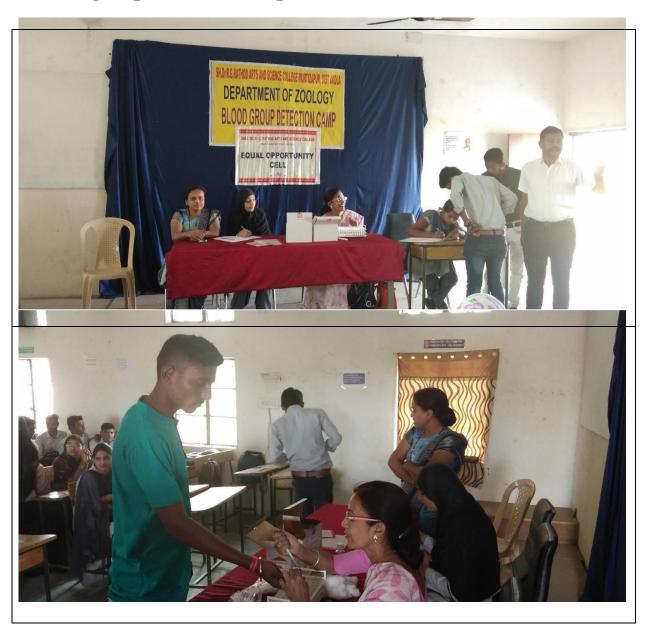

- (a) **Blood group detection and Sickle cell anemia**: Equal opportunity cell and Zoology department in collaboration with local government hospital regularly conducts camps for blood group detection and sickle cell anemia for students and villagers. These camps are mainly conducted by students and the experts provide necessary information on blood group detection & sickle cell anemia its cause, prevention and medications.
- (b) **Aids awareness**: Similarly, every year Social Sciences department conducts AIDS awareness program in remote villages of Murtizapur taluka to provide scientific information to the students and villagers and make them aware about the deadly disease.
- (c) **Awareness Program on Non-Conventional Energy Sources:** Every year Physics department organize an extension activity "Awareness Programme on Non-Conventional Energy Sources" for the villagers nearby Murtizapur city, Dist. Akola. In this program faculty of the Department provide necessary information about the utilization of Non-Conventional Energy Sources and the projects sanctioned by Ministry of Non-Conventional Energy Sources (MNES), India.
- (d) **Soil & Water Analysis:** Soil-testing and water analysis is conducted by the department of chemistry where faculties and students provide important information on farm soil and make them aware about the necessity of soil testing to improve the crop yields. Also, water analysis of several areas is conducted by students under the guidance of faculty members to gain scientific knowledge on water.
- (e) **Voter Awareness:** Students actively participate in voter awareness program where programs like "rangoli" and "debates" are conducted to make the students and participants aware about the importance of voting. Also, they are guided by the invited experts of the respective fields.

| Sr.No   | Name of the activity Organizing unit/ agency/ collaborating agency                                     |                                                             | Year of the activity | Number of<br>students<br>participated |  |  |  |
|---------|--------------------------------------------------------------------------------------------------------|-------------------------------------------------------------|----------------------|---------------------------------------|--|--|--|
| 2021-22 |                                                                                                        |                                                             |                      |                                       |  |  |  |
| 1       | Blood Group Testing camp<br>for girls only in college<br>campus on 08-Mar-2022                         | Laxmibai<br>Deshmukh Sub<br>District Hospital<br>Murtizapur | 08-Mar-22            | 58                                    |  |  |  |
| 2       | Sickle Cell Counseling&<br>Testing camp for college<br>students on 11-Dec-2021                         | Laxmibai<br>Deshmukh Sub<br>District Hospital<br>Murtizapur | 11-Dec-21            | 158                                   |  |  |  |
|         |                                                                                                        | 2020-21                                                     |                      |                                       |  |  |  |
| 3       | Sickle cell Anaemia & Blood<br>Group testing in School<br>Students at Bramhi on 16-Jan<br>-2020        | Laxmibai<br>Deshmukh Sub<br>District Hospital<br>Murtizapur | 16-Jan-20            | 111                                   |  |  |  |
| 4       | Soil & Water Analysis                                                                                  | Department Of<br>Chemistry                                  | 13-Feb-20            | 45                                    |  |  |  |
| 4       | Sickle cell Anaemia<br>Councling& Blood Group<br>testing in College Campus<br>Students on 11-Feb -2020 | Laxmibai<br>Deshmukh Sub<br>District Hospital<br>Murtizapur | 11-Feb-20            | 158                                   |  |  |  |
|         | 2019-20                                                                                                |                                                             |                      |                                       |  |  |  |
| 5       | Blood Group & Sickle Cell<br>Detection at Shivan Village<br>on 25 Feb-2019                             | Laxmibai<br>Deshmukh Sub<br>District Hospital<br>Murtizapur | 25-Feb-19            | 200                                   |  |  |  |
| 6       | Aids Awareness                                                                                         | Social Science<br>Department                                | 2018-19              | 35                                    |  |  |  |
|         |                                                                                                        | 2017-18                                                     |                      |                                       |  |  |  |
| 7       | Aids Awareness                                                                                         | Social Science<br>Department                                | 2017-18              | 35                                    |  |  |  |
| 8       | Awareness Programme of<br>Energy Conservation & Use<br>of Non Convectional Energy<br>Sources.          | K.K.Solar Pvt. Ltd.,<br>Kamptee Road,<br>Nagpur             | 2017-18              | 20                                    |  |  |  |
| 9       | Aids Awareness                                                                                         | Social Science<br>Department                                | 2017                 | 30                                    |  |  |  |
| 10      | Blood Group Camp at Gulam<br>Nabi Aazad School<br>Murtizapur on 11-Aug-2017                            | Laxmibai<br>Deshmukh Sub<br>District Hospital<br>Murtizapur | 11-Aug-17            | 48                                    |  |  |  |

### 4.Blood group testing:2017-18