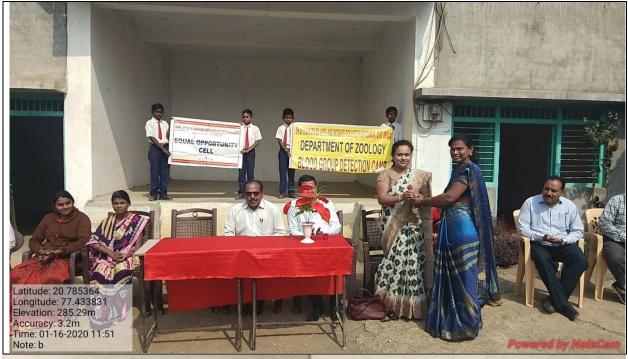

- (a) **Blood group detection and Sickle cell anemia**: Equal opportunity cell and Zoology department in collaboration with local government hospital regularly conducts camps for blood group detection and sickle cell anemia for students and villagers. These camps are mainly conducted by students and the experts provide necessary information on blood group detection & sickle cell anemia its cause, prevention and medications.
- (b) **Aids awareness**: Similarly, every year Social Sciences department conducts AIDS awareness program in remote villages of Murtizapur taluka to provide scientific information to the students and villagers and make them aware about the deadly disease.
- (c) **Awareness Program on Non-Conventional Energy Sources:** Every year Physics department organize an extension activity "Awareness Programme on Non-Conventional Energy Sources" for the villagers nearby Murtizapur city, Dist. Akola. In this program faculty of the Department provide necessary information about the utilization of Non-Conventional Energy Sources and the projects sanctioned by Ministry of Non-Conventional Energy Sources (MNES), India.
- (d) **Soil & Water Analysis:** Soil-testing and water analysis is conducted by the department of chemistry where faculties and students provide important information on farm soil and make them aware about the necessity of soil testing to improve the crop yields. Also, water analysis of several areas is conducted by students under the guidance of faculty members to gain scientific knowledge on water.
- (e) **Voter Awareness:** Students actively participate in voter awareness program where programs like "rangoli" and "debates" are conducted to make the students and participants aware about the importance of voting. Also, they are guided by the invited experts of the respective fields.

| Sr.No   | Name of the activity Organizing unit/ agency/ collaborating agency                                     |                                                             | Year of the activity | Number of<br>students<br>participated |  |  |  |
|---------|--------------------------------------------------------------------------------------------------------|-------------------------------------------------------------|----------------------|---------------------------------------|--|--|--|
| 2021-22 |                                                                                                        |                                                             |                      |                                       |  |  |  |
| 1       | Blood Group Testing camp<br>for girls only in college<br>campus on 08-Mar-2022                         | Laxmibai<br>Deshmukh Sub<br>District Hospital<br>Murtizapur | 08-Mar-22            | 58                                    |  |  |  |
| 2       | Sickle Cell Counseling&<br>Testing camp for college<br>students on 11-Dec-2021                         | Laxmibai<br>Deshmukh Sub<br>District Hospital<br>Murtizapur | 11-Dec-21            | 158                                   |  |  |  |
|         |                                                                                                        | 2020-21                                                     |                      |                                       |  |  |  |
| 3       | Sickle cell Anaemia & Blood<br>Group testing in School<br>Students at Bramhi on 16-Jan<br>-2020        | Laxmibai<br>Deshmukh Sub<br>District Hospital<br>Murtizapur | 16-Jan-20            | 111                                   |  |  |  |
| 4       | Soil & Water Analysis                                                                                  | Department Of<br>Chemistry                                  | 13-Feb-20            | 45                                    |  |  |  |
| 4       | Sickle cell Anaemia<br>Councling& Blood Group<br>testing in College Campus<br>Students on 11-Feb -2020 | Laxmibai<br>Deshmukh Sub<br>District Hospital<br>Murtizapur | 11-Feb-20            | 158                                   |  |  |  |
|         | 2019-20                                                                                                |                                                             |                      |                                       |  |  |  |
| 5       | Blood Group & Sickle Cell<br>Detection at Shivan Village<br>on 25 Feb-2019                             | Laxmibai<br>Deshmukh Sub<br>District Hospital<br>Murtizapur | 25-Feb-19            | 200                                   |  |  |  |
| 6       | Aids Awareness                                                                                         | Social Science<br>Department                                | 2018-19              | 35                                    |  |  |  |
|         |                                                                                                        | 2017-18                                                     |                      |                                       |  |  |  |
| 7       | Aids Awareness                                                                                         | Social Science<br>Department                                | 2017-18              | 35                                    |  |  |  |
| 8       | Awareness Programme of<br>Energy Conservation & Use<br>of Non Convectional Energy<br>Sources.          | K.K.Solar Pvt. Ltd.,<br>Kamptee Road,<br>Nagpur             | 2017-18              | 20                                    |  |  |  |
| 9       | Aids Awareness                                                                                         | Social Science<br>Department                                | 2017                 | 30                                    |  |  |  |
| 10      | Blood Group Camp at Gulam<br>Nabi Aazad School<br>Murtizapur on 11-Aug-2017                            | Laxmibai<br>Deshmukh Sub<br>District Hospital<br>Murtizapur | 11-Aug-17            | 48                                    |  |  |  |