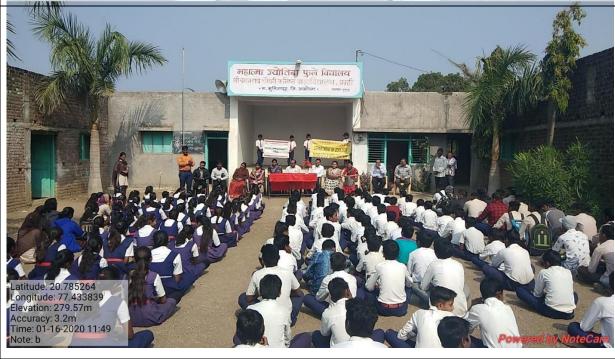

- (a) **Blood group detection and Sickle cell anemia**: Equal opportunity cell and Zoology department in collaboration with local government hospital regularly conducts camps for blood group detection and sickle cell anemia for students and villagers. These camps are mainly conducted by students and the experts provide necessary information on blood group detection & sickle cell anemia its cause, prevention and medications.
- (b) **Aids awareness**: Similarly, every year Social Sciences department conducts AIDS awareness program in remote villages of Murtizapur taluka to provide scientific information to the students and villagers and make them aware about the deadly disease.
- (c) **Awareness Program on Non-Conventional Energy Sources:** Every year Physics department organize an extension activity "Awareness Programme on Non-Conventional Energy Sources" for the villagers nearby Murtizapur city, Dist. Akola. In this program faculty of the Department provide necessary information about the utilization of Non-Conventional Energy Sources and the projects sanctioned by Ministry of Non-Conventional Energy Sources (MNES), India.
- (d) **Soil & Water Analysis:** Soil-testing and water analysis is conducted by the department of chemistry where faculties and students provide important information on farm soil and make them aware about the necessity of soil testing to improve the crop yields. Also, water analysis of several areas is conducted by students under the guidance of faculty members to gain scientific knowledge on water.
- (e) **Voter Awareness:** Students actively participate in voter awareness program where programs like "rangoli" and "debates" are conducted to make the students and participants aware about the importance of voting. Also, they are guided by the invited experts of the respective fields.

| Sr.No   | Name of the activity Organizing unit/ agency/ collaborating agency                                     |                                                             | Year of the activity | Number of<br>students<br>participated |  |  |  |
|---------|--------------------------------------------------------------------------------------------------------|-------------------------------------------------------------|----------------------|---------------------------------------|--|--|--|
| 2021-22 |                                                                                                        |                                                             |                      |                                       |  |  |  |
| 1       | Blood Group Testing camp<br>for girls only in college<br>campus on 08-Mar-2022                         | Laxmibai<br>Deshmukh Sub<br>District Hospital<br>Murtizapur | 08-Mar-22            | 58                                    |  |  |  |
| 2       | Sickle Cell Counseling&<br>Testing camp for college<br>students on 11-Dec-2021                         | Laxmibai<br>Deshmukh Sub<br>District Hospital<br>Murtizapur | 11-Dec-21            | 158                                   |  |  |  |
|         |                                                                                                        | 2020-21                                                     |                      |                                       |  |  |  |
| 3       | Sickle cell Anaemia & Blood<br>Group testing in School<br>Students at Bramhi on 16-Jan<br>-2020        | Laxmibai<br>Deshmukh Sub<br>District Hospital<br>Murtizapur | 16-Jan-20            | 111                                   |  |  |  |
| 4       | Soil & Water Analysis                                                                                  | Department Of<br>Chemistry                                  | 13-Feb-20            | 45                                    |  |  |  |
| 4       | Sickle cell Anaemia<br>Councling& Blood Group<br>testing in College Campus<br>Students on 11-Feb -2020 | Laxmibai<br>Deshmukh Sub<br>District Hospital<br>Murtizapur | 11-Feb-20            | 158                                   |  |  |  |
|         | 2019-20                                                                                                |                                                             |                      |                                       |  |  |  |
| 5       | Blood Group & Sickle Cell<br>Detection at Shivan Village<br>on 25 Feb-2019                             | Laxmibai<br>Deshmukh Sub<br>District Hospital<br>Murtizapur | 25-Feb-19            | 200                                   |  |  |  |
| 6       | Aids Awareness                                                                                         | Social Science<br>Department                                | 2018-19              | 35                                    |  |  |  |
|         |                                                                                                        | 2017-18                                                     |                      |                                       |  |  |  |
| 7       | Aids Awareness                                                                                         | Social Science<br>Department                                | 2017-18              | 35                                    |  |  |  |
| 8       | Awareness Programme of<br>Energy Conservation & Use<br>of Non Convectional Energy<br>Sources.          | K.K.Solar Pvt. Ltd.,<br>Kamptee Road,<br>Nagpur             | 2017-18              | 20                                    |  |  |  |
| 9       | Aids Awareness                                                                                         | Social Science<br>Department                                | 2017                 | 30                                    |  |  |  |
| 10      | Blood Group Camp at Gulam<br>Nabi Aazad School<br>Murtizapur on 11-Aug-2017                            | Laxmibai<br>Deshmukh Sub<br>District Hospital<br>Murtizapur | 11-Aug-17            | 48                                    |  |  |  |