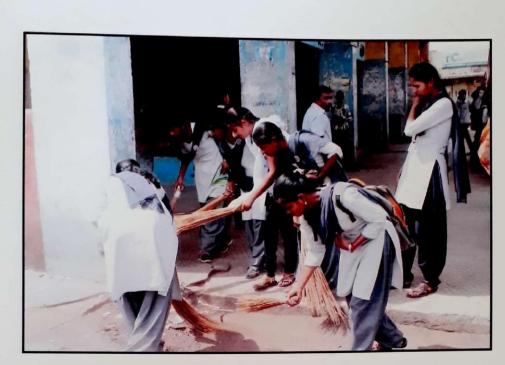

**Response:** The College regularly conducts various extension activities in the nearby areas focusing on the important social issues. These activities are conducted through students in order to sensitize them to various social issues. The activities are focused on the burning issues of the society such public health, cleanliness, environmental issues, etc. Few important programs are highlighted below: