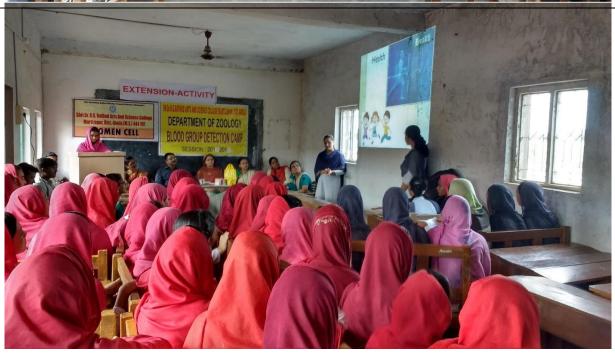

- (a) **Blood group detection and Sickle cell anemia**: Equal opportunity cell and Zoology department in collaboration with local government hospital regularly conducts camps for blood group detection and sickle cell anemia for students and villagers. These camps are mainly conducted by students and the experts provide necessary information on blood group detection & sickle cell anemia its cause, prevention and medications.
- (b) **Aids awareness**: Similarly, every year Social Sciences department conducts AIDS awareness program in remote villages of Murtizapur taluka to provide scientific information to the students and villagers and make them aware about the deadly disease.
- (c) **Awareness Program on Non-Conventional Energy Sources:** Every year Physics department organize an extension activity "Awareness Programme on Non-Conventional Energy Sources" for the villagers nearby Murtizapur city, Dist. Akola. In this program faculty of the Department provide necessary information about the utilization of Non-Conventional Energy Sources and the projects sanctioned by Ministry of Non-Conventional Energy Sources (MNES), India.
- (d) **Soil & Water Analysis:** Soil-testing and water analysis is conducted by the department of chemistry where faculties and students provide important information on farm soil and make them aware about the necessity of soil testing to improve the crop yields. Also, water analysis of several areas is conducted by students under the guidance of faculty members to gain scientific knowledge on water.
- (e) **Voter Awareness:** Students actively participate in voter awareness program where programs like "rangoli" and "debates" are conducted to make the students and participants aware about the importance of voting. Also, they are guided by the invited experts of the respective fields.

| Sr.No   | Name of the activity Organizing unit/ agency/ collaborating agency                                     |                                                             | Year of the activity | Number of<br>students<br>participated |  |  |  |
|---------|--------------------------------------------------------------------------------------------------------|-------------------------------------------------------------|----------------------|---------------------------------------|--|--|--|
| 2021-22 |                                                                                                        |                                                             |                      |                                       |  |  |  |
| 1       | Blood Group Testing camp<br>for girls only in college<br>campus on 08-Mar-2022                         | Laxmibai<br>Deshmukh Sub<br>District Hospital<br>Murtizapur | 08-Mar-22            | 58                                    |  |  |  |
| 2       | Sickle Cell Counseling&<br>Testing camp for college<br>students on 11-Dec-2021                         | Laxmibai<br>Deshmukh Sub<br>District Hospital<br>Murtizapur | 11-Dec-21            | 158                                   |  |  |  |
|         |                                                                                                        | 2020-21                                                     |                      |                                       |  |  |  |
| 3       | Sickle cell Anaemia & Blood<br>Group testing in School<br>Students at Bramhi on 16-Jan<br>-2020        | Laxmibai<br>Deshmukh Sub<br>District Hospital<br>Murtizapur | 16-Jan-20            | 111                                   |  |  |  |
| 4       | Soil & Water Analysis                                                                                  | Department Of<br>Chemistry                                  | 13-Feb-20            | 45                                    |  |  |  |
| 4       | Sickle cell Anaemia<br>Councling& Blood Group<br>testing in College Campus<br>Students on 11-Feb -2020 | Laxmibai<br>Deshmukh Sub<br>District Hospital<br>Murtizapur | 11-Feb-20            | 158                                   |  |  |  |
|         | 2019-20                                                                                                |                                                             |                      |                                       |  |  |  |
| 5       | Blood Group & Sickle Cell<br>Detection at Shivan Village<br>on 25 Feb-2019                             | Laxmibai<br>Deshmukh Sub<br>District Hospital<br>Murtizapur | 25-Feb-19            | 200                                   |  |  |  |
| 6       | Aids Awareness                                                                                         | Social Science<br>Department                                | 2018-19              | 35                                    |  |  |  |
|         |                                                                                                        | 2017-18                                                     |                      |                                       |  |  |  |
| 7       | Aids Awareness                                                                                         | Social Science<br>Department                                | 2017-18              | 35                                    |  |  |  |
| 8       | Awareness Programme of<br>Energy Conservation & Use<br>of Non Convectional Energy<br>Sources.          | K.K.Solar Pvt. Ltd.,<br>Kamptee Road,<br>Nagpur             | 2017-18              | 20                                    |  |  |  |
| 9       | Aids Awareness                                                                                         | Social Science<br>Department                                | 2017                 | 30                                    |  |  |  |
| 10      | Blood Group Camp at Gulam<br>Nabi Aazad School<br>Murtizapur on 11-Aug-2017                            | Laxmibai<br>Deshmukh Sub<br>District Hospital<br>Murtizapur | 11-Aug-17            | 48                                    |  |  |  |