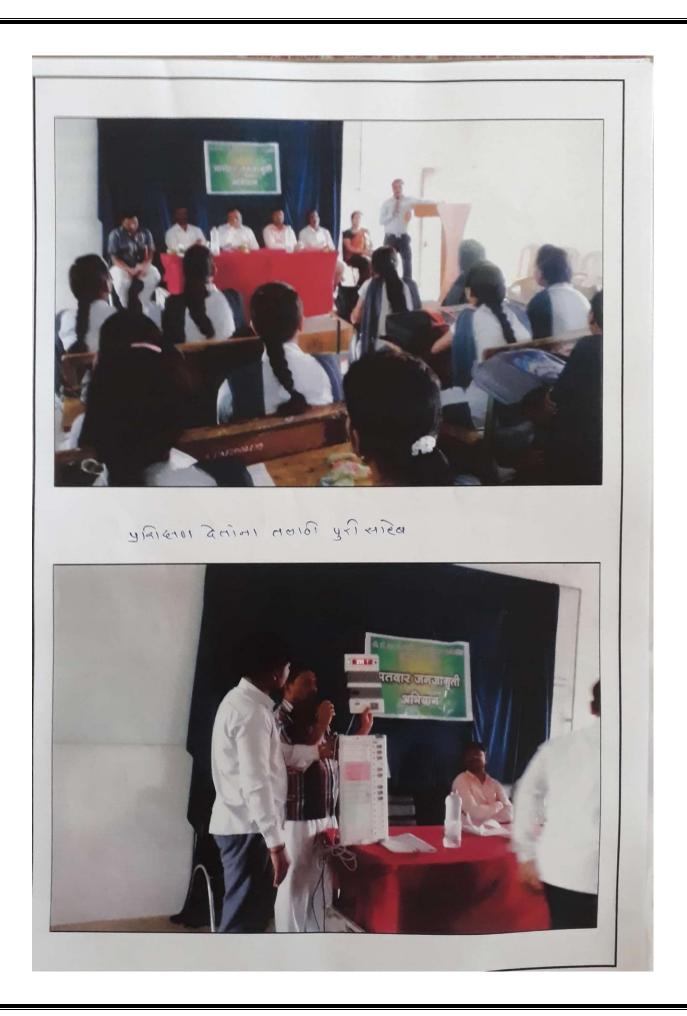

- (a) **Blood group detection and Sickle cell anemia**: Equal opportunity cell and Zoology department in collaboration with local government hospital regularly conducts camps for blood group detection and sickle cell anemia for students and villagers. These camps are mainly conducted by students and the experts provide necessary information on blood group detection & sickle cell anemia its cause, prevention and medications.
- (b) **Aids awareness**: Similarly, every year Social Sciences department conducts AIDS awareness program in remote villages of Murtizapur taluka to provide scientific information to the students and villagers and make them aware about the deadly disease.
- (c) **Awareness Program on Non-Conventional Energy Sources:** Every year Physics department organize an extension activity "Awareness Programme on Non-Conventional Energy Sources" for the villagers nearby Murtizapur city, Dist. Akola. In this program faculty of the Department provide necessary information about the utilization of Non-Conventional Energy Sources and the projects sanctioned by Ministry of Non-Conventional Energy Sources (MNES), India.
- (d) **Soil & Water Analysis:** Soil-testing and water analysis is conducted by the department of chemistry where faculties and students provide important information on farm soil and make them aware about the necessity of soil testing to improve the crop yields. Also, water analysis of several areas is conducted by students under the guidance of faculty members to gain scientific knowledge on water.
- (e) **Voter Awareness:** Students actively participate in voter awareness program where programs like "rangoli" and "debates" are conducted to make the students and participants aware about the importance of voting. Also, they are guided by the invited experts of the respective fields.