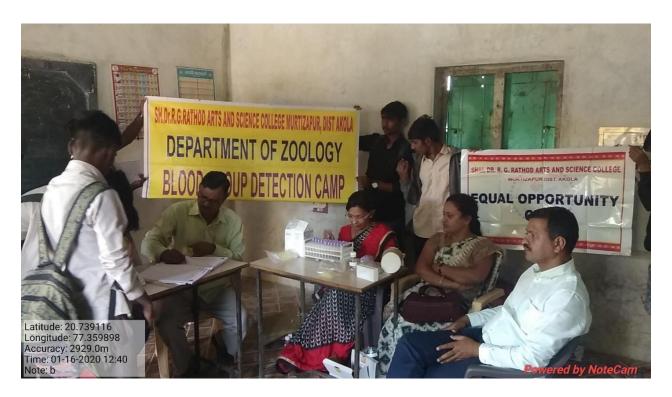

- (a) **Blood group detection and Sickle cell anemia**: Equal opportunity cell and Zoology department in collaboration with local government hospital regularly conducts camps for blood group detection and sickle cell anemia for students and villagers. These camps are mainly conducted by students and the experts provide necessary information on blood group detection & sickle cell anemia its cause, prevention and medications.
- (b) **Aids awareness**: Similarly, every year Social Sciences department conducts AIDS awareness program in remote villages of Murtizapur taluka to provide scientific information to the students and villagers and make them aware about the deadly disease.
- (c) **Awareness Program on Non-Conventional Energy Sources:** Every year Physics department organize an extension activity "Awareness Programme on Non-Conventional Energy Sources" for the villagers nearby Murtizapur city, Dist. Akola. In this program faculty of the Department provide necessary information about the utilization of Non-Conventional Energy Sources and the projects sanctioned by Ministry of Non-Conventional Energy Sources (MNES), India.
- (d) **Soil & Water Analysis:** Soil-testing and water analysis is conducted by the department of chemistry where faculties and students provide important information on farm soil and make them aware about the necessity of soil testing to improve the crop yields. Also, water analysis of several areas is conducted by students under the guidance of faculty members to gain scientific knowledge on water.
- (e) **Voter Awareness:** Students actively participate in voter awareness program where programs like "rangoli" and "debates" are conducted to make the students and participants aware about the importance of voting. Also, they are guided by the invited experts of the respective fields.

| Sr.No   | Name of the activity Organizing unit/ agency/ collaborating agency                                     |                                                             | Year of the activity | Number of<br>students<br>participated |  |  |  |
|---------|--------------------------------------------------------------------------------------------------------|-------------------------------------------------------------|----------------------|---------------------------------------|--|--|--|
| 2021-22 |                                                                                                        |                                                             |                      |                                       |  |  |  |
| 1       | Blood Group Testing camp<br>for girls only in college<br>campus on 08-Mar-2022                         | Laxmibai<br>Deshmukh Sub<br>District Hospital<br>Murtizapur | 08-Mar-22            | 58                                    |  |  |  |
| 2       | Sickle Cell Counseling&<br>Testing camp for college<br>students on 11-Dec-2021                         | Laxmibai<br>Deshmukh Sub<br>District Hospital<br>Murtizapur | 11-Dec-21            | 158                                   |  |  |  |
|         |                                                                                                        | 2020-21                                                     |                      |                                       |  |  |  |
| 3       | Sickle cell Anaemia & Blood<br>Group testing in School<br>Students at Bramhi on 16-Jan<br>-2020        | Laxmibai<br>Deshmukh Sub<br>District Hospital<br>Murtizapur | 16-Jan-20            | 111                                   |  |  |  |
| 4       | Soil & Water Analysis                                                                                  | Department Of<br>Chemistry                                  | 13-Feb-20            | 45                                    |  |  |  |
| 4       | Sickle cell Anaemia<br>Councling& Blood Group<br>testing in College Campus<br>Students on 11-Feb -2020 | Laxmibai<br>Deshmukh Sub<br>District Hospital<br>Murtizapur | 11-Feb-20            | 158                                   |  |  |  |
|         | 2019-20                                                                                                |                                                             |                      |                                       |  |  |  |
| 5       | Blood Group & Sickle Cell<br>Detection at Shivan Village<br>on 25 Feb-2019                             | Laxmibai<br>Deshmukh Sub<br>District Hospital<br>Murtizapur | 25-Feb-19            | 200                                   |  |  |  |
| 6       | Aids Awareness                                                                                         | Social Science<br>Department                                | 2018-19              | 35                                    |  |  |  |
|         |                                                                                                        | 2017-18                                                     |                      |                                       |  |  |  |
| 7       | Aids Awareness                                                                                         | Social Science<br>Department                                | 2017-18              | 35                                    |  |  |  |
| 8       | Awareness Programme of<br>Energy Conservation & Use<br>of Non Convectional Energy<br>Sources.          | K.K.Solar Pvt. Ltd.,<br>Kamptee Road,<br>Nagpur             | 2017-18              | 20                                    |  |  |  |
| 9       | Aids Awareness                                                                                         | Social Science<br>Department                                | 2017                 | 30                                    |  |  |  |
| 10      | Blood Group Camp at Gulam<br>Nabi Aazad School<br>Murtizapur on 11-Aug-2017                            | Laxmibai<br>Deshmukh Sub<br>District Hospital<br>Murtizapur | 11-Aug-17            | 48                                    |  |  |  |