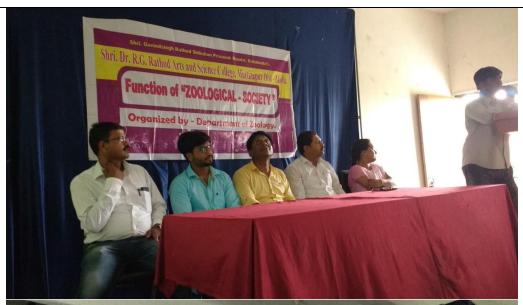

#### 3.4.1

Outcomes of Extension activities in the neighborhood community, in terms of impact and sensitizing the students to social issues, for their holistic development, during the last five years.

Academic Year: 2021-22 to 2017-18

**Response:** The College regularly conducts various extension activities in the nearby areas focusing on the important social issues. These activities are conducted through students in order to sensitize them to various social issues. The activities are focused on the burning issues of the society such public health, cleanliness, environmental issues, etc. Few important programs are highlighted below: