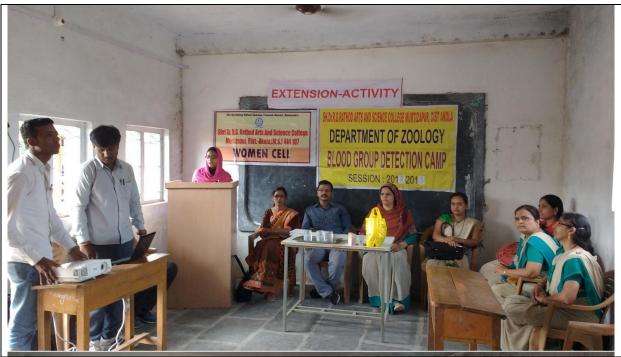

- (a) **Blood group detection and Sickle cell anemia**: Equal opportunity cell and Zoology department in collaboration with local government hospital regularly conducts camps for blood group detection and sickle cell anemia for students and villagers. These camps are mainly conducted by students and the experts provide necessary information on blood group detection & sickle cell anemia its cause, prevention and medications.
- (b) **Aids awareness**: Similarly, every year Social Sciences department conducts AIDS awareness program in remote villages of Murtizapur taluka to provide scientific information to the students and villagers and make them aware about the deadly disease.
- (c) **Awareness Program on Non-Conventional Energy Sources:** Every year Physics department organize an extension activity "Awareness Programme on Non-Conventional Energy Sources" for the villagers nearby Murtizapur city, Dist. Akola. In this program faculty of the Department provide necessary information about the utilization of Non-Conventional Energy Sources and the projects sanctioned by Ministry of Non-Conventional Energy Sources (MNES), India.
- (d) **Soil & Water Analysis:** Soil-testing and water analysis is conducted by the department of chemistry where faculties and students provide important information on farm soil and make them aware about the necessity of soil testing to improve the crop yields. Also, water analysis of several areas is conducted by students under the guidance of faculty members to gain scientific knowledge on water.
- (e) **Voter Awareness:** Students actively participate in voter awareness program where programs like "rangoli" and "debates" are conducted to make the students and participants aware about the importance of voting. Also, they are guided by the invited experts of the respective fields.

| Sr.No   | Name of the activity Organizing unit/ agency/ collaborating agency                                     |                                                             | Year of the activity | Number of<br>students<br>participated |  |  |  |
|---------|--------------------------------------------------------------------------------------------------------|-------------------------------------------------------------|----------------------|---------------------------------------|--|--|--|
| 2021-22 |                                                                                                        |                                                             |                      |                                       |  |  |  |
| 1       | Blood Group Testing camp<br>for girls only in college<br>campus on 08-Mar-2022                         | Laxmibai<br>Deshmukh Sub<br>District Hospital<br>Murtizapur | 08-Mar-22            | 58                                    |  |  |  |
| 2       | Sickle Cell Counseling&<br>Testing camp for college<br>students on 11-Dec-2021                         | Laxmibai<br>Deshmukh Sub<br>District Hospital<br>Murtizapur | 11-Dec-21            | 158                                   |  |  |  |
|         |                                                                                                        | 2020-21                                                     |                      |                                       |  |  |  |
| 3       | Sickle cell Anaemia & Blood<br>Group testing in School<br>Students at Bramhi on 16-Jan<br>-2020        | Laxmibai<br>Deshmukh Sub<br>District Hospital<br>Murtizapur | 16-Jan-20            | 111                                   |  |  |  |
| 4       | Soil & Water Analysis                                                                                  | Department Of<br>Chemistry                                  | 13-Feb-20            | 45                                    |  |  |  |
| 4       | Sickle cell Anaemia<br>Councling& Blood Group<br>testing in College Campus<br>Students on 11-Feb -2020 | Laxmibai<br>Deshmukh Sub<br>District Hospital<br>Murtizapur | 11-Feb-20            | 158                                   |  |  |  |
|         | 2019-20                                                                                                |                                                             |                      |                                       |  |  |  |
| 5       | Blood Group & Sickle Cell<br>Detection at Shivan Village<br>on 25 Feb-2019                             | Laxmibai<br>Deshmukh Sub<br>District Hospital<br>Murtizapur | 25-Feb-19            | 200                                   |  |  |  |
| 6       | Aids Awareness                                                                                         | Social Science<br>Department                                | 2018-19              | 35                                    |  |  |  |
|         |                                                                                                        | 2017-18                                                     |                      |                                       |  |  |  |
| 7       | Aids Awareness                                                                                         | Social Science<br>Department                                | 2017-18              | 35                                    |  |  |  |
| 8       | Awareness Programme of<br>Energy Conservation & Use<br>of Non Convectional Energy<br>Sources.          | K.K.Solar Pvt. Ltd.,<br>Kamptee Road,<br>Nagpur             | 2017-18              | 20                                    |  |  |  |
| 9       | Aids Awareness                                                                                         | Social Science<br>Department                                | 2017                 | 30                                    |  |  |  |
| 10      | Blood Group Camp at Gulam<br>Nabi Aazad School<br>Murtizapur on 11-Aug-2017                            | Laxmibai<br>Deshmukh Sub<br>District Hospital<br>Murtizapur | 11-Aug-17            | 48                                    |  |  |  |