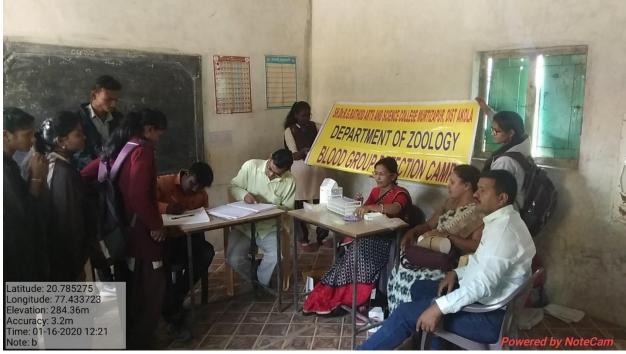

- (a) **Blood group detection and Sickle cell anemia**: Equal opportunity cell and Zoology department in collaboration with local government hospital regularly conducts camps for blood group detection and sickle cell anemia for students and villagers. These camps are mainly conducted by students and the experts provide necessary information on blood group detection & sickle cell anemia its cause, prevention and medications.
- (b) **Aids awareness**: Similarly, every year Social Sciences department conducts AIDS awareness program in remote villages of Murtizapur taluka to provide scientific information to the students and villagers and make them aware about the deadly disease.
- (c) **Awareness Program on Non-Conventional Energy Sources:** Every year Physics department organize an extension activity "Awareness Programme on Non-Conventional Energy Sources" for the villagers nearby Murtizapur city, Dist. Akola. In this program faculty of the Department provide necessary information about the utilization of Non-Conventional Energy Sources and the projects sanctioned by Ministry of Non-Conventional Energy Sources (MNES), India.
- (d) **Soil & Water Analysis:** Soil-testing and water analysis is conducted by the department of chemistry where faculties and students provide important information on farm soil and make them aware about the necessity of soil testing to improve the crop yields. Also, water analysis of several areas is conducted by students under the guidance of faculty members to gain scientific knowledge on water.
- (e) **Voter Awareness:** Students actively participate in voter awareness program where programs like "rangoli" and "debates" are conducted to make the students and participants aware about the importance of voting. Also, they are guided by the invited experts of the respective fields.

| Sr.No   | Name of the activity Organizing unit/ agency/ collaborating agency                                     |                                                             | Year of the activity | Number of<br>students<br>participated |  |  |  |
|---------|--------------------------------------------------------------------------------------------------------|-------------------------------------------------------------|----------------------|---------------------------------------|--|--|--|
| 2021-22 |                                                                                                        |                                                             |                      |                                       |  |  |  |
| 1       | Blood Group Testing camp<br>for girls only in college<br>campus on 08-Mar-2022                         | Laxmibai<br>Deshmukh Sub<br>District Hospital<br>Murtizapur | 08-Mar-22            | 58                                    |  |  |  |
| 2       | Sickle Cell Counseling&<br>Testing camp for college<br>students on 11-Dec-2021                         | Laxmibai<br>Deshmukh Sub<br>District Hospital<br>Murtizapur | 11-Dec-21            | 158                                   |  |  |  |
|         |                                                                                                        | 2020-21                                                     |                      |                                       |  |  |  |
| 3       | Sickle cell Anaemia & Blood<br>Group testing in School<br>Students at Bramhi on 16-Jan<br>-2020        | Laxmibai<br>Deshmukh Sub<br>District Hospital<br>Murtizapur | 16-Jan-20            | 111                                   |  |  |  |
| 4       | Soil & Water Analysis                                                                                  | Department Of<br>Chemistry                                  | 13-Feb-20            | 45                                    |  |  |  |
| 4       | Sickle cell Anaemia<br>Councling& Blood Group<br>testing in College Campus<br>Students on 11-Feb -2020 | Laxmibai<br>Deshmukh Sub<br>District Hospital<br>Murtizapur | 11-Feb-20            | 158                                   |  |  |  |
|         | 2019-20                                                                                                |                                                             |                      |                                       |  |  |  |
| 5       | Blood Group & Sickle Cell<br>Detection at Shivan Village<br>on 25 Feb-2019                             | Laxmibai<br>Deshmukh Sub<br>District Hospital<br>Murtizapur | 25-Feb-19            | 200                                   |  |  |  |
| 6       | Aids Awareness                                                                                         | Social Science<br>Department                                | 2018-19              | 35                                    |  |  |  |
|         |                                                                                                        | 2017-18                                                     |                      |                                       |  |  |  |
| 7       | Aids Awareness                                                                                         | Social Science<br>Department                                | 2017-18              | 35                                    |  |  |  |
| 8       | Awareness Programme of<br>Energy Conservation & Use<br>of Non Convectional Energy<br>Sources.          | K.K.Solar Pvt. Ltd.,<br>Kamptee Road,<br>Nagpur             | 2017-18              | 20                                    |  |  |  |
| 9       | Aids Awareness                                                                                         | Social Science<br>Department                                | 2017                 | 30                                    |  |  |  |
| 10      | Blood Group Camp at Gulam<br>Nabi Aazad School<br>Murtizapur on 11-Aug-2017                            | Laxmibai<br>Deshmukh Sub<br>District Hospital<br>Murtizapur | 11-Aug-17            | 48                                    |  |  |  |