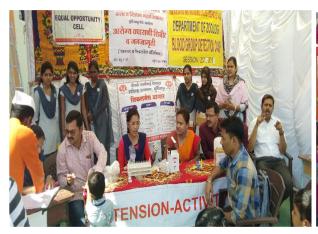

#### **EXTENSION ACTIVITY**

# DETECTION: BLOOD GROUP, HAEMOGLOBIN SICKLE CELL ANEMIA AWARENEAA CAMP

#### **ORGANISED BY**

DEPARTMENT OF ZOOLOGY AND EQUAL OPPORTUNITY CELL

Shri Dr. R. G. Rathod Arts and Science College, Murtizapur Dist- Akola

Date: 25<sup>th</sup> Feb 2019

(Academic Year 2018-19)

#### A Brief Report

On 25th Feb 2019, Equal Opportunity Cell and Department of Zoology, jointly organized Blood group detection, haemoglobin detection and sickle cell anaemia awareness camp for the rural population of a small village, Shivan Dist- akola . this event was taken in collaboration with the team of Subdivision Government Hospital Murtizapur.

### Team Members from Government Hospital:

: Lab technician 1. Mr. Rajesh Darokar : Lab technician 2. Miss. Namrata Khadase : Lab technician 3. Mr. Vicky Shelke

The event was started by 9:00 am on 25<sup>th</sup> Feb 2019 and inaugurated at the hands of Respected Dr. A. S. Tankar, Librarian and Shri Suresh V. Dawande (Shivan Bu.) and Swapnil Deshmukh (Shivan Khurd.) Sarpanch of Shivan Gram-panchayat. Along with the Dr. P. M. Makode, IQAC, Coordinator and Head, Zoology Department and Dr. R. P. Shirsat, Incharge, Equal Opportunity Cell and Team members of Government Hospital, Murtizapur.

This event was conducted by the students of B.Sc.II The organizing faculty and medical officers were given speeches on importance of blood group detection and regarding sickle cell anemia-reasons, prevention and medication. In total 200 villagers were registered for this camp of which most were from younger generation.