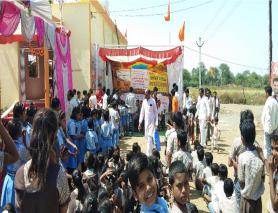

#### A Brief Report

On 25th Feb 2019, Equal Opportunity Cell and Department of Zoology, jointly organized Blood group detection, haemoglobin detection and sickle cell anaemia awareness camp for the rural population of a small village, Shivan Dist- akola . this event was taken in collaboration with the team of Subdivision Government Hospital Murtizapur.

### Team Members from Government Hospital:

: Lab technician 1. Mr. Rajesh Darokar : Lab technician 2. Miss. Namrata Khadase : Lab technician 3. Mr. Vicky Shelke

The event was started by 9:00 am on 25<sup>th</sup> Feb 2019 and inaugurated at the hands of Respected Dr. A. S. Tankar, Librarian and Shri Suresh V. Dawande (Shivan Bu.) and Swapnil Deshmukh (Shivan Khurd.) Sarpanch of Shivan Gram-panchayat. Along with the Dr. P. M. Makode, IQAC, Coordinator and Head, Zoology Department and Dr. R. P. Shirsat, Incharge, Equal Opportunity Cell and Team members of Government Hospital, Murtizapur.

This event was conducted by the students of B.Sc.II The organizing faculty and medical officers were given speeches on importance of blood group detection and regarding sickle cell anemia-reasons, prevention and medication. In total 200 villagers were registered for this camp of which most were from younger generation.