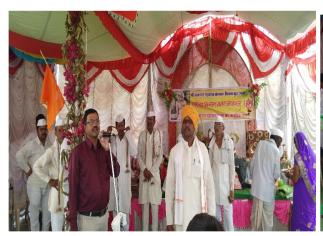

### Team Members from Government Hospital:

: Lab technician 1. Mr. Rajesh Darokar : Lab technician 2. Miss. Namrata Khadase : Lab technician 3. Mr. Vicky Shelke

The event was started by 9:00 am on 25<sup>th</sup> Feb 2019 and inaugurated at the hands of Respected Dr. A. S. Tankar, Librarian and Shri Suresh V. Dawande (Shivan Bu.) and Swapnil Deshmukh (Shivan Khurd.) Sarpanch of Shivan Gram-panchayat. Along with the Dr. P. M. Makode, IQAC, Coordinator and Head, Zoology Department and Dr. R. P. Shirsat, Incharge, Equal Opportunity Cell and Team members of Government Hospital, Murtizapur.

This event was conducted by the students of B.Sc.II The organizing faculty and medical officers were given speeches on importance of blood group detection and regarding sickle cell anemia-reasons, prevention and medication. In total 200 villagers were registered for this camp of which most were from younger generation.