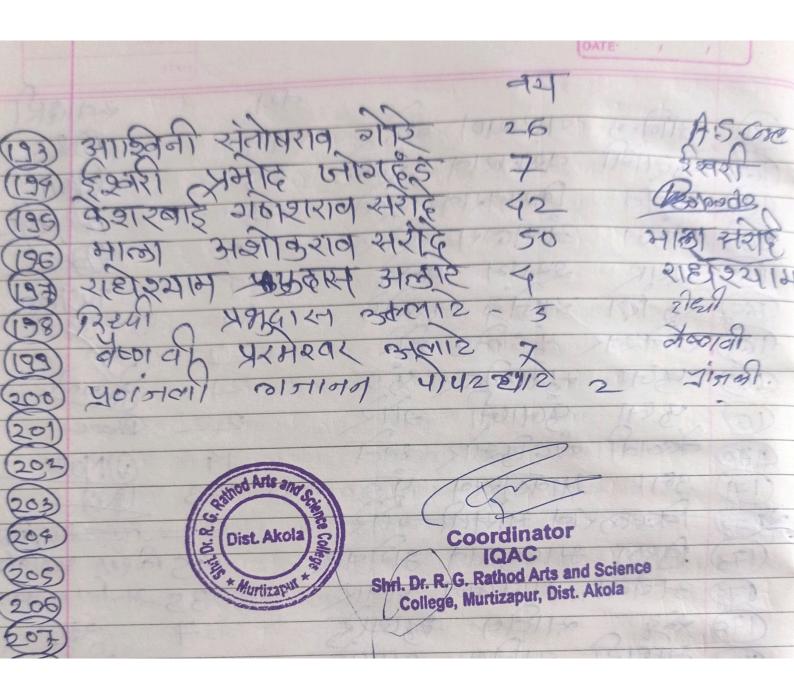

- Lab. technician Ku. Nameata Khadse

- Lab technician

ME. Rajesh Daeokar ME. Vickhy shelke - lab technician.

|                | A Service Manual Manual Manual                            |              |
|----------------|-----------------------------------------------------------|--------------|
| 9              | 019 021                                                   | स्वाह्मरो    |
| 0              |                                                           | CP PU        |
|                | 00,11,0105                                                | लाभिका       |
| 3              | नेरिक करखड़े                                              | 259214       |
| 9              | and the                                                   | 617 A        |
|                | अग्रिश वार्डिंग                                           | 311581       |
| 6              | अश संकार करोड़े ना                                        | 3/1581       |
| 8              | अशा संद्य के होडे ना अपना अपना अपना अपना अपना अपना अपना अ | 210)         |
| 8              | अप्रमान अरिम पुरकोडे १                                    | Yuan         |
| (10)           | अभिनय श्रीराम पुरकेंद्रे 8                                | 31/21019     |
|                | अगम अवैश मानु ग                                           | 31/भागव      |
| (3)            | अरोम बाळासाहन केरो ।।                                     | 2214         |
|                | ओम बाळासाहेन केर्ना ।।                                    | <u> अरोम</u> |
| (12)           | अधिम हानामय देगील व                                       | 26 भम        |
|                | अंदिश अलानन भिरी व                                        | अहिंश        |
|                | अगाल स्त्रावन नागरे                                       | संबेल        |
| ति             | अगण्य रहेर्य वायड य                                       | 20113        |
| (18)           | आहरा रहरेश बोडडे १                                        | अगुराश       |
| 1              | Siller Milers                                             | अभा          |
| (20)           | 19012 411313                                              | अगिदिल्या    |
| (21)           |                                                           | 311 हिन्य    |
| 62             | हिपक भार्षप थ्वडेंडी ।।                                   | मोहन         |
| (23)           | विविद्य भागानेन सिंगार १२                                 | दिपय,        |
| 20 70 20 20 20 | 111111                                                    | श्चिता       |
| (25)           | अलाखा सागर बाउवर ह                                        | HOHA         |
|                | श्राची दिपत बेंद्रे                                       | HAREST       |
| 26             |                                                           | प्राची       |
| 28             | अया हासावाल को हो है                                      | 11211        |
| ×(29)          | जिल्ला रहेग्ड अस्त्रा                                     | र्नुमहदी?    |
| 30             | 7 2 30 0 0                                                | रिया         |
| (31)           | College 1                                                 | Howal        |
|                | 1011341 रहेश्ट तावड़ 10                                   | निविता       |

क्वाह्मरे वय जाव हरिदास शिंद प्राची 11 प्राची यंग्य गर्ग 6193 नींह (33) 10111 रिशावर **भादा**व Yald संलोच लुरखंड 100थ मंग्रीश र्निहरे लाद्यास अभिह 30 design सुद्यावर सियर 4 myd जाल्ह्वी 210/21 जीव्हर्व (37) 215 Hatt समह MOTI विशिद् (40) विभय न्रनम 2019 3 RI 41217 इक्क भाहाड 41210 38/2 मिश्रिक स्तोष 21300 13 भो.िम (43) स्मेद 2/3 13 41614 बोकड गायना 26721 011217 साह्यो (3) SIRROI ह्यं 21/21 12 इंग्रीले नि किला (46) द्यनराज ाने विल 12 निहा 26 सजय 13 आदिस्य रिने हदेश्वर हरिष आदित्य (48) 31724 १६५८ 49 सरोदे 3-1124 हाड 164G (50) आभ शिहिल दिपराज (51 भल 16 हिल (52) वाचर भ हांदेव 34901 2961 चंड्रशेखर प्रश्मश् बार्डा अवर 10 भंग्राभेर' सतीव (34) भाने 2121 8 2721 55 HOISI 311912 अलगर 3(13)2 8 अडिं आह्या भारवती 8 3नाद्शे ग्राह्य ग्राजान वाधमार २16/21 लक्षिण 386 नद्व नेदात (58) 10 25/निन (59) अमात गाहें प्र अमील वेदांत वेदात (GO) 101636 अलाट पं हरी निर्धारित निमानी ६ म्हाववें श স্থাৰ ক गाहकर (62) 63) सम्बन वावंग्रो

वय नाव (34) 3201 भग्नानार SEIFEK \$20 अनीत (65 49121 २11वळ 15 अनुप सारम शक्ला वाजर (66) 10 सारभा E3 अस्मिनन उरुआय 12 निर्वामाट अंवार स 568 9201 (3 3201 स्र चेतन्य EITS (63) 211512 4 (70) 26मम राजर 3 26918 थश विलिय 495 212 2 रक्षिनेक *८*१षार 31व् AAIS 13 ओभप्राश 51200 276 2 स्रमिल अजय MIAS 13 अन् जय सीहम 21112 9 स्रोहम श्रिवान इ अविनाश शिवानद चुरुश्य 9201 नाशो 3201 (78) आदेश विजय 10 31219 अविनाश अवधडे 11 रेशम 80 2 भेश 8 7थींबर्फ वावश 8 अस्मात दिन्तिप भवती 82 हेळ्हे 8 भवता। डार 83 विद्धत d 84 <u>ज्लम्</u> इञ्वरा की भारत खोनेल अविको 8 (86 ह्याड दिनिज्ञ 83 रिंपियु विभास रिहिड्वर (88) व्यक्ति 8, (89 रहेने श बुक्कनार 98 अधीव 0 10 4101 वेंडावी 91 सतोष ें द्वाव 93 चेलाली नामदेव 13 २ विद्या [देनेश विक्लवार सामहरा विविष् श्रीकुल्ठा वाजर ।श्रिम्न 2(12) 2HEK