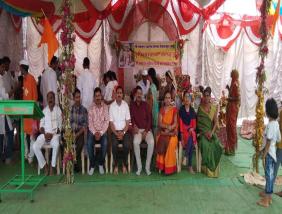

#### Team Member from College:

: Librarian 1. Dr. A. S. Tankar

: IQAC Coordinator and Head, Zoology department 2. Dr. P. M. Makode

: Incharge, Equal Opportunity Cell 3. Dr. R. P. Shirsat

### Team Members from Government Hospital:

: Lab technician 1. Mr. Rajesh Darokar : Lab technician 2. Miss. Namrata Khadase : Lab technician 3. Mr. Vicky Shelke

The event was started by 9:00 am on 25<sup>th</sup> Feb 2019 and inaugurated at the hands of Respected Dr. A. S. Tankar, Librarian and Shri Suresh V. Dawande (Shivan Bu.) and Swapnil Deshmukh (Shivan Khurd.) Sarpanch of Shivan Gram-panchayat. Along with the Dr. P. M. Makode, IQAC, Coordinator and Head, Zoology Department and Dr. R. P. Shirsat, Incharge, Equal Opportunity Cell and Team members of Government Hospital, Murtizapur.