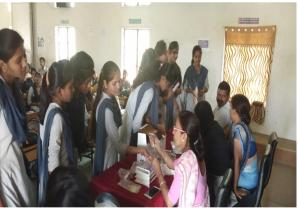

### Shri Dr. R. G. Rathod Arts and Science College, Murtizapur Dist-Akola Notice

All the students of B.Sc I and B.A I are kindly inform that they should present on 12 February 2019 at 11:00 am for "Sickle Cell Anemia and Blood Group DetectionCamp". It is compulsory for all newly admitted students.

Equal Opportunity Cell

quoise boots sent fast its for small oins Shei Dr. R.a. Rathod Astr & Science Collège, Murtizapur Dist: Akola

et spaction topsione Sickle Cell Camp' - Dignosis & care Plan for Students " 12th Feb. 2019

- De. P. M. Makode Head of Zoology DE. R. P. Shirsat - Inchange Equalopporte

  - 3) Ku. Namzata Khadase Lab technician

Oute 12-02-19 Sickle cell contact No Blood group Age Name of Student SR.NO B+9689918424 - 10 19 Haibhan Merlal 1 -13 + 9.3 59 307660 - 40 19 Prem Kn. Athke 2-8+ 863 8174598 19 Ve Chaus Alkama 3-9075432851 A+ 40 19 Shrikant nathode 9649224101 FA Tadokan Ne 19 Chetan 5 7790863230 3+ Ne 19 Krishna Kadte 9011787020 B+ 19 NP Shoaib Khan 7 AB+7517883148 Ne 19 Vankhade Sidhart 8 B+ 9970889081 netke 19 Ne Chastaine 9 13+ 36 23242118 Ne Roshan Kakode 19 10 9067589688 0+ Maibhan vachne 9-9 70 19 11 7218849253 - 76 A+ Aninydh 19 manwar 12 9075935\$42 - Ne A+ 19 13 Diyush pachde A+ 9673373247 Shrisagan 19 - Ne 14 Sanket B+ -18 7507240371 lodam 15 20 pavan - 20 B+ 9423852322 Samneen 18 Ala 16 - Ne panajacta B+ 99752050202 17 18 nashe B+ Khandane - ve 18 9604643562 18 Any 19 Prachi 18 B+ han Eingole - 26 9881123946 Mikita Deshmukh 20 18 9623935351 Bf Vaishnavi Kade 830 8057604 21 18 - ve Bf pander - NC B+ Komal 22 18 7030311164 Neha 23 pander 19 - ve Bf 9850737877 Muskan 24 Grupta ve 18 0+ 9890277399 radhan Vaishnavi 25 18 BA 8888045175 Shejan Sakshi 26 B+ 18 9922825787