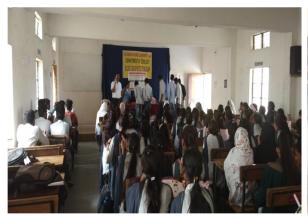

### Shri Dr. R. G. Rathod Arts and Science College, Murtizapur Dist-Akola Notice

All the students of B.Sc I and B.A I are kindly inform that they should present on 12 February 2019 at 11:00 am for "Sickle Cell Anemia and Blood Group DetectionCamp". It is compulsory for all newly admitted students.

Equal Opportunity Cell

quoise boots sent fast its for small oins Shei Dr. R.a. Rathod Astr & Science Collège, Murtizapur Dist: Akola

et spaction topsione Sickle Cell Camp' - Dignosis & care Plan for Students " 12th Feb. 2019