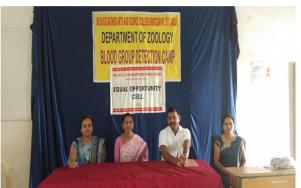

Equal Opportunity

Equal Opportunity

Shri. Dr. R. G. Rathod Arts & Science College, Murtizapur, Dist. Akola

Shri Govindsing Rathod Shikshan Prasarak Mandal, Dahatonda's
Shri Dr. R. G. Rathod Arts and Science College,
Murtizapur Dist.-Akola, (MS)

To,

Medical Superintendent, Laxmibai Deshmukh Sub-District Hospital Murtizapur, Dist. Akola

Sub: Provide Facility & Staff for Sickle Cell Anemia and Blood Group Detection Camp.

Resp. Sir / Madam

Department of Zoology & Equal Opportunity Cell are going to organize Sickle Cell Anemia and Blood Group Detection Camp in our college premises on dated 12 February 2019 for college students. We request you to please provide us Laboratory Technician and team with testing Kit for the said camp.

Equal Opportunity Cell

quoise boots sent fast its for small oins Shei Dr. R.a. Rathod Astr & Science Collège, Murtizapur Dist: Akola

et spaction topsione Sickle Cell Camp' - Dignosis & care Plan for Students " 12th Feb. 2019