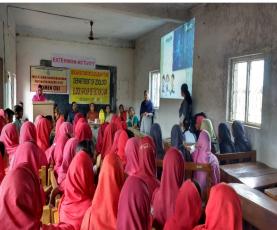

#### A Brief Report

This event was conducted by the students of B. Sc. III. The organizing faculty and medical officers were given speeches on importance of blood group detection and regarding sickle cell anemia – reasons, prevention and medication. In total 48 students and teachers were registered for this camp.

During and after the camp, the organizers were taken feedback from the school teachers.

The detail report is with coordinator of this event. But the feedback indicates that, small children need counseling and such boost up events to promote the awareness.