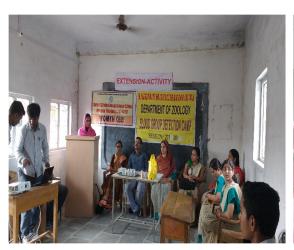

#### A Brief Report

This event was conducted by the students of B. Sc. III. The organizing faculty and medical officers were given speeches on importance of blood group detection and regarding sickle cell anemia – reasons, prevention and medication. In total 48 students and teachers were registered for this camp.

During and after the camp, the organizers were taken feedback from the school teachers.

The detail report is with coordinator of this event. But the feedback indicates that, small children need counseling and such boost up events to promote the awareness.