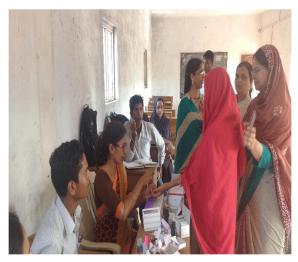

#### A Brief Report

This event was conducted by the students of B. Sc. III. The organizing faculty and medical officers were given speeches on importance of blood group detection and regarding sickle cell anemia – reasons, prevention and medication. In total 48 students and teachers were registered for this camp.

During and after the camp, the organizers were taken feedback from the school teachers.

The detail report is with coordinator of this event. But the feedback indicates that, small children need counseling and such boost up events to promote the awareness.