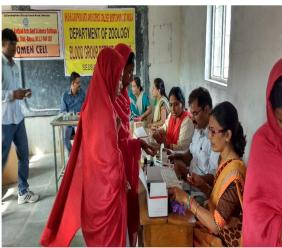

## **BLOOD GROUP DETECTION**

### AND

# SICKLE CELL ANEMIA AWARENESS CAMP

### **ORGANIZED BY**

EQUAL OPPORTUNITY CELL AND DEPARTMENT OF ZOOLOGY
SHRI DR. R. G. RATHOD ARTS AND SCIENCE COLLEGE, MURTIZAPUR

Date: 11 August 2017

(Academic year 2017- 18)

#### A Brief Report

This event was conducted by the students of B. Sc. III. The organizing faculty and medical officers were given speeches on importance of blood group detection and regarding sickle cell anemia – reasons, prevention and medication. In total 48 students and teachers were registered for this camp.